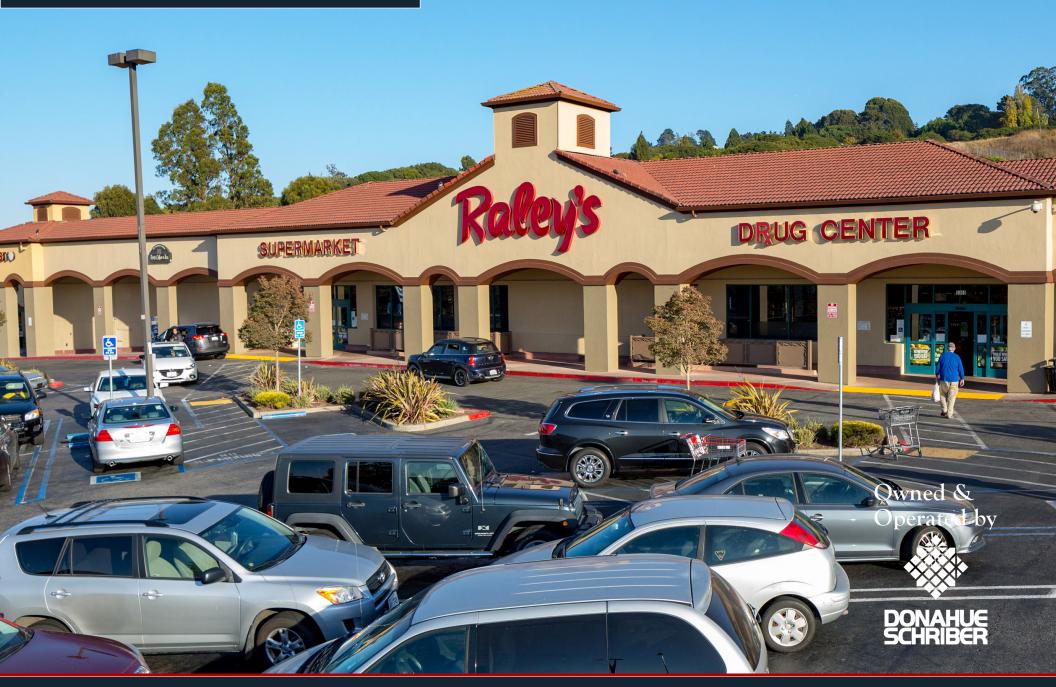

### PRINCETON PLAZA

3360 SAN PABLO DAM ROAD, SAN PABLO, CA

**LOCKEHOUSE** 

#### **PROPERTY HIGHLIGHTS**

- Princeton Plaza is one of the premier neighborhood centers in the San Pablo / El Sobrante Market
- 1,056 1,181 SF Shop Spaces Available
- This 113,993 square foot Raley's anchored shopping center is boasting national tenants like Starbucks, Wells Fargo Bank, H & R Block and KinderCare, as well as regional tenants
- This project serves as both a destination for dining and local services, as well as daily needs.
- · Direct access off Interstate 80
- Project located on the high trafficked San Pablo Dam Road
- Great visibility