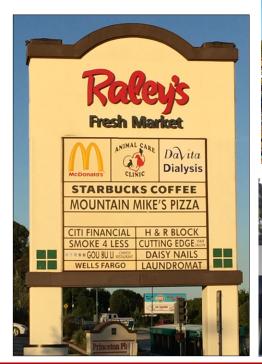

### PRINCETON PLAZA

3360 SAN PABLO DAM ROAD, SAN PABLO, CA

**LOCKEHOUSE** 

#### **PROPERTY HIGHLIGHTS**

- Princeton Plaza is one of the premier neighborhood centers in the San Pablo / El Sobrante Market
- 1,056 1,181 SF Shop Spaces Available
- This 113,993 square foot Raley's anchored shopping center is boasting national tenants like Starbucks, Wells Fargo Bank, H & R Block and KinderCare, as well as regional tenants
- This project serves as both a destination for dining and local services, as well as daily needs.
- · Direct access off Interstate 80
- Project located on the high trafficked San Pablo Dam Road
- Great visibility