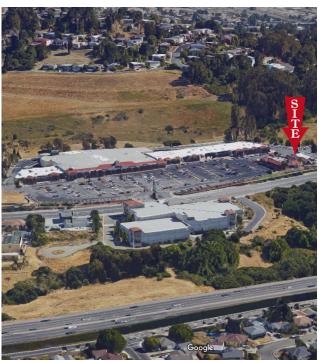

### PRINCETON PLAZA

3360 SAN PABLO DAM ROAD, SAN PABLO, CA

**LOCKEHOUSE** 

#### **PROPERTY HIGHLIGHTS**

- Princeton Plaza is one of the premier neighborhood centers in the San Pablo / El Sobrante Market
- 1,056 1,181 SF Shop Spaces Available
- This 113,993 square foot Raley's anchored shopping center is boasting national tenants like Starbucks, Wells Fargo Bank, H & R Block and KinderCare, as well as regional tenants
- This project serves as both a destination for dining and local services, as well as daily needs.
- · Direct access off Interstate 80
- Project located on the high trafficked San Pablo Dam Road
- Great visibility