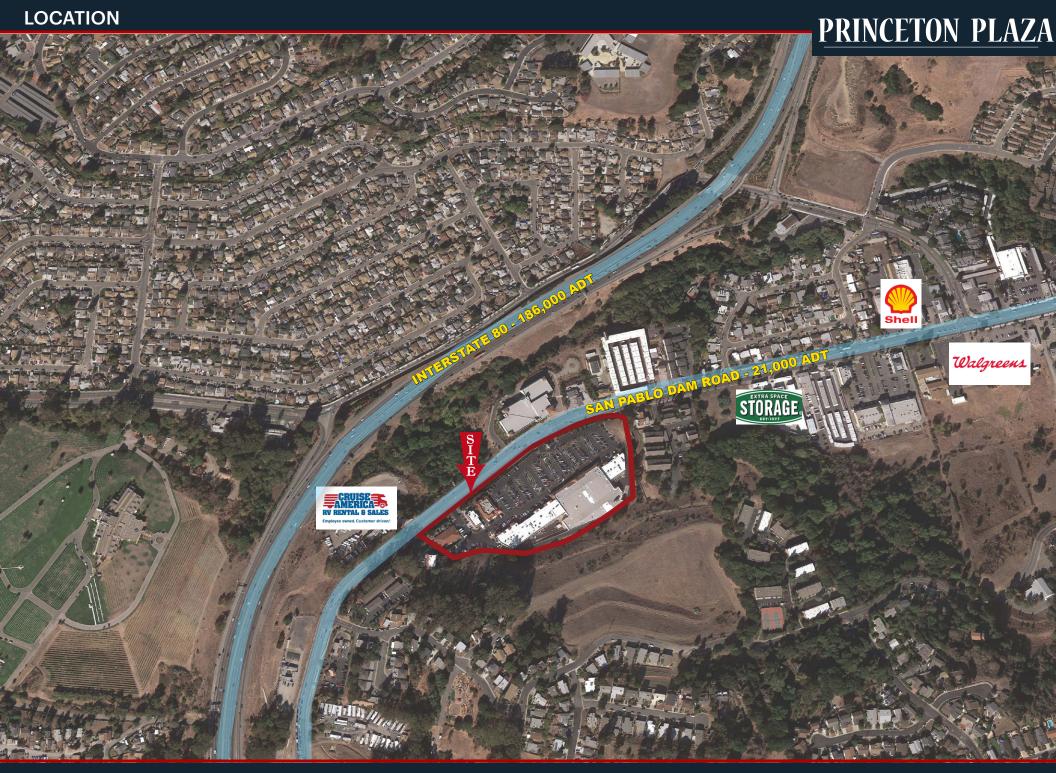

### PRINCETON PLAZA

3360 SAN PABLO DAM ROAD, SAN PABLO, CA

**LOCKEHOUSE** 

#### **PROPERTY HIGHLIGHTS**

- Princeton Plaza is one of the premier neighborhood centers in the San Pablo / El Sobrante Market
- 1,056 1,181 SF Shop Spaces Available
- This 113,993 square foot Raley's anchored shopping center is boasting national tenants like Starbucks, Wells Fargo Bank, H & R Block and KinderCare, as well as regional tenants
- This project serves as both a destination for dining and local services, as well as daily needs.
- · Direct access off Interstate 80
- Project located on the high trafficked San Pablo Dam Road
- Great visibility