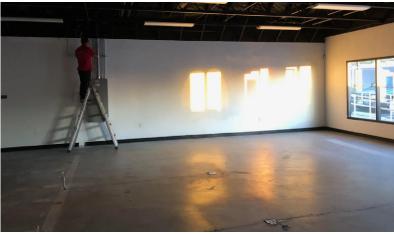

rstate 80
- Project located on the high trafficked San Pablo Dam Road
- Great visibility

| DEMOGRAPHICS             | 1 Mile   | 3 Miles  | 5 Miles  |
|--------------------------|----------|----------|----------|
| 2019 TOTAL POPULATION    | 20,007   | 170,346  | 253,498  |
| AVERAGE HOUSEHOLD INCOME | \$89,624 | \$73,599 | \$86,036 |
| DAYTIME POPULATION       | 4,961    | 36,560   | 64,799   |

The above information, while not guaranteed, has been secured from sources we believe to be reliable. Submitted subject to error, change or withdrawal. An interested party should verify the status of the property and the information herein.













Spaces Available

Suite B11: 1,056 SF Suite 2B: 1,181 SF



## **PRINCETON PLAZA**















### **LOCKEHOUSE**

# **PRINCETON PLAZA**















**LOCKEHOUSE** 



**LOCKEHOUSE** 



### **BROKERS**

#### Jon Woodcox

Retail Specialist (925) 627-7903 jon@lockehouse.com License #01923630

#### **Nick Schmidter**

Retail Specialist (650) 548-2688 nick@lockehouse.com License #01801551



477 9th Avenue, Suite 100 San Mateo, CA 94402 License #01784084

www.LOCKEHOUSE.com