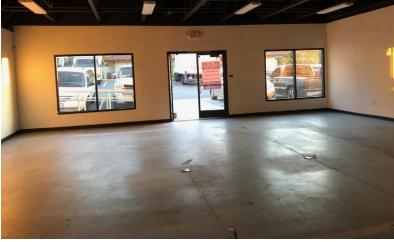

terstate 80
- Project located on the high trafficked San Pablo Dam Road
- Great visibility

| DEMOGRAPHICS             | 1 Mile   | 3 Miles  | 5 Miles  |
|--------------------------|----------|----------|----------|
| 2019 TOTAL POPULATION    | 20,007   | 170,346  | 253,498  |
| AVERAGE HOUSEHOLD INCOME | \$89,624 | \$73,599 | \$86,036 |
| DAYTIME POPULATION       | 4,961    | 36,560   | 64,799   |

The above information, while not guaranteed, has been secured from sources we believe to be reliable. Submitted subject to error, change or withdrawal. An interested party should verify the status of the property and the information herein.













Spaces Available

Suite B11: 1,056 SF Suite 2B: 1,181 SF



## **PRINCETON PLAZA**















### **LOCKEHOUSE**

# **PRINCETON PLAZA**















**LOCKEHOUSE** 



**LOCKEHOUSE** 



### **BROKERS**

#### Jon Woodcox

Retail Specialist (925) 627-7903 jon@lockehouse.com License #01923630

#### **Nick Schmidter**

Retail Specialist (650) 548-2688 nick@lockehouse.com License #01801551



477 9th Avenue, Suite 100 San Mateo, CA 94402 License #01784084

www.LOCKEHOUSE.com