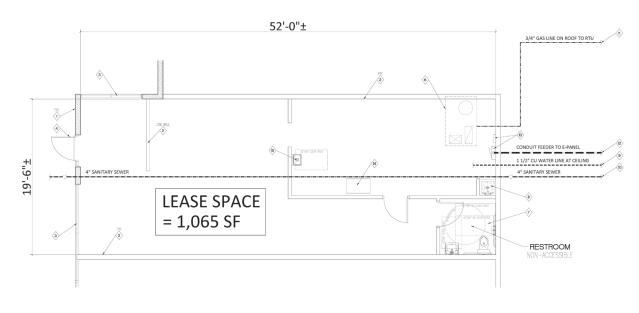

s well as daily needs.
- · Direct access off Interstate 80
- Project located on the high trafficked San Pablo Dam Road
- Great visibility

| DEMOGRAPHICS             | 1 Mile   | 3 Miles  | 5 Miles  |
|--------------------------|----------|----------|----------|
| 2019 TOTAL POPULATION    | 20,007   | 170,346  | 253,498  |
| AVERAGE HOUSEHOLD INCOME | \$89,624 | \$73,599 | \$86,036 |
| DAYTIME POPULATION       | 4,961    | 36,560   | 64,799   |

The above information, while not guaranteed, has been secured from sources we believe to be reliable. Submitted subject to error, change or withdrawal. An interested party should verify the status of the property and the information herein.













Spaces Available

Suite B11: 1,056 SF Suite 2B: 1,181 SF



## **PRINCETON PLAZA**















### **LOCKEHOUSE**

# **PRINCETON PLAZA**















**LOCKEHOUSE** 



**LOCKEHOUSE** 



### **BROKERS**

#### Jon Woodcox

Retail Specialist (925) 627-7903 jon@lockehouse.com License #01923630

#### **Nick Schmidter**

Retail Specialist (650) 548-2688 nick@lockehouse.com License #01801551



477 9th Avenue, Suite 100 San Mateo, CA 94402 License #01784084

www.LOCKEHOUSE.com