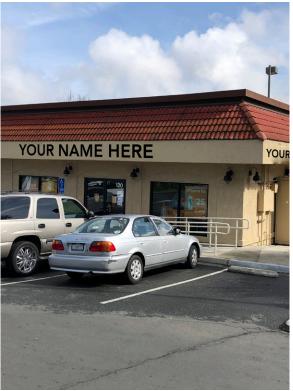

#### **PROPERTY HIGHLIGHTS**

- Princeton Plaza is one of the premier neighborhood centers in the San Pablo / El Sobrante Market
- 1,056 1,181 SF Shop Spaces Available
- This 113,993 square foot Raley's anchored shopping center is boasting national tenants like Starbucks, Wells Fargo Bank, H & R Block and KinderCare, as well as regional tenants
- This project serves as both a destination for dining and local services, as well as daily needs.
- · Direct access off Interstate 80
- Project located on the high trafficked San Pablo Dam Road
- Great visibility