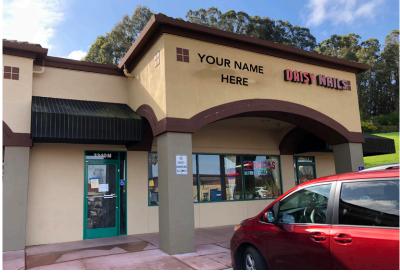

### PRINCETON PLAZA

3360 SAN PABLO DAM ROAD, SAN PABLO, CA

**LOCKEHOUSE** 

#### **PROPERTY HIGHLIGHTS**

- Princeton Plaza is one of the premier neighborhood centers in the San Pablo / El Sobrante Market
- 1,056 1,181 SF Shop Spaces Available
- This 113,993 square foot Raley's anchored shopping center is boasting national tenants like Starbucks, Wells Fargo Bank, H & R Block and KinderCare, as well as regional tenants
- This project serves as both a destination for dining and local services, as well as daily needs.
- · Direct access off Interstate 80
- Project located on the high trafficked San Pablo Dam Road
- Great visibility