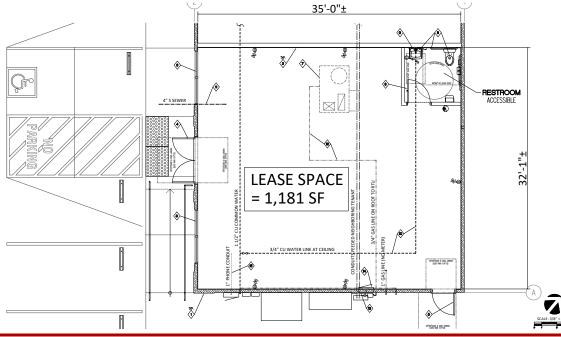

80
- Project located on the high trafficked San Pablo Dam Road
- Great visibility

| DEMOGRAPHICS             | 1 Mile   | 3 Miles  | 5 Miles  |
|--------------------------|----------|----------|----------|
| 2019 TOTAL POPULATION    | 20,007   | 170,346  | 253,498  |
| AVERAGE HOUSEHOLD INCOME | \$89,624 | \$73,599 | \$86,036 |
| DAYTIME POPULATION       | 4,961    | 36,560   | 64,799   |

The above information, while not guaranteed, has been secured from sources we believe to be reliable. Submitted subject to error, change or withdrawal. An interested party should verify the status of the property and the information herein.













Spaces Available

Suite B11: 1,056 SF Suite 2B: 1,181 SF



## **PRINCETON PLAZA**















### **LOCKEHOUSE**

# **PRINCETON PLAZA**















**LOCKEHOUSE** 



**LOCKEHOUSE** 



### **BROKERS**

#### Jon Woodcox

Retail Specialist (925) 627-7903 jon@lockehouse.com License #01923630

#### **Nick Schmidter**

Retail Specialist (650) 548-2688 nick@lockehouse.com License #01801551



477 9th Avenue, Suite 100 San Mateo, CA 94402 License #01784084

www.LOCKEHOUSE.com