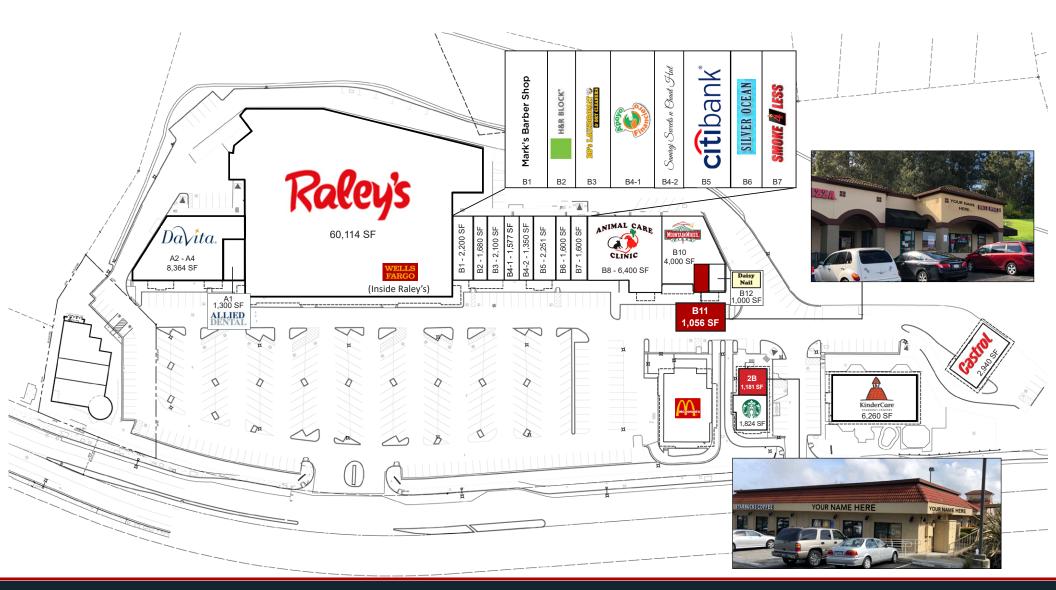

#### **PROPERTY HIGHLIGHTS**

- Princeton Plaza is one of the premier neighborhood centers in the San Pablo / El Sobrante Market
- 1,056 1,181 SF Shop Spaces Available
- This 113,993 square foot Raley's anchored shopping center is boasting national tenants like Starbucks, Wells Fargo Bank, H & R Block and KinderCare, as well as regional tenants
- This project serves as both a destination for dining and local services, as well as daily needs.
- · Direct access off Interstate 80
- Project located on the high trafficked San Pablo Dam Road
- Great visibility

Spaces Available

Suite B11: 1,056 SF Suite 2B: 1,181 SF