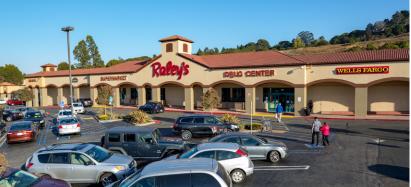

### PRINCETON PLAZA

3360 SAN PABLO DAM ROAD, SAN PABLO, CA

**LOCKEHOUSE** 

#### **PROPERTY HIGHLIGHTS**

- Princeton Plaza is one of the premier neighborhood centers in the San Pablo / El Sobrante Market
- 1,056 1,181 SF Shop Spaces Available
- This 113,993 square foot Raley's anchored shopping center is boasting national tenants like Starbucks, Wells Fargo Bank, H & R Block and KinderCare, as well as regional tenants
- This project serves as both a destination for dining and local services, as well as daily needs.
- · Direct access off Interstate 80
- Project located on the high trafficked San Pablo Dam Road
- Great visibility