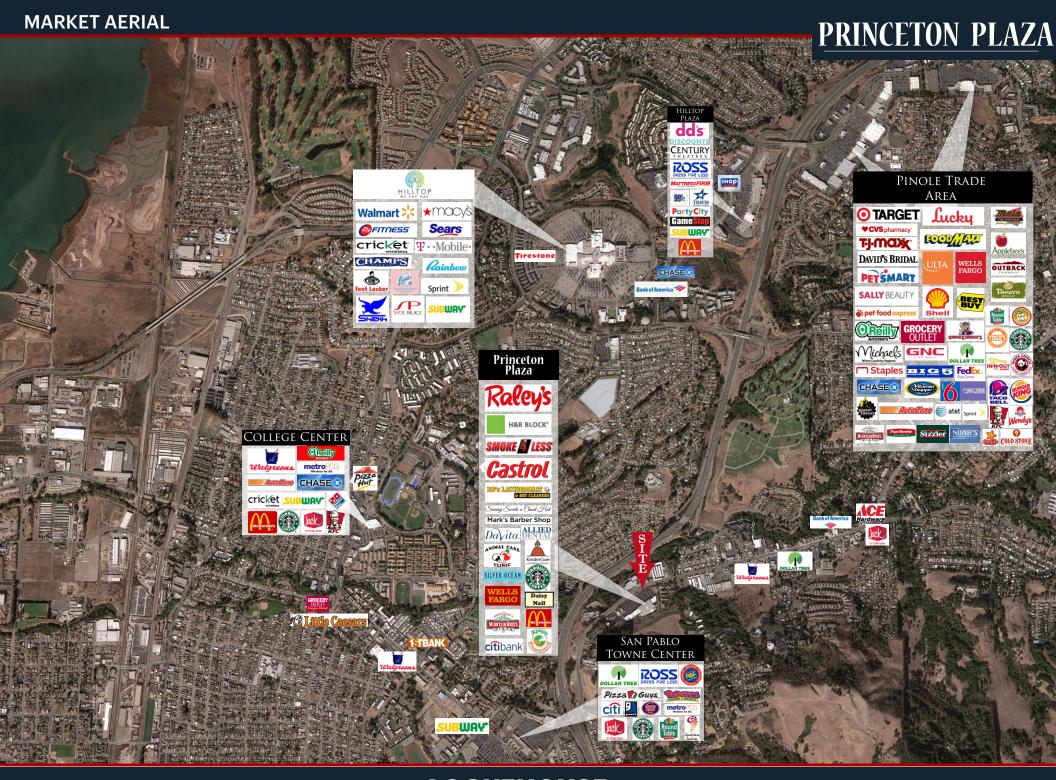

#### **PROPERTY HIGHLIGHTS**

- Princeton Plaza is one of the premier neighborhood centers in the San Pablo / El Sobrante Market
- 1,056 1,181 SF Shop Spaces Available
- This 113,993 square foot Raley's anchored shopping center is boasting national tenants like Starbucks, Wells Fargo Bank, H & R Block and KinderCare, as well as regional tenants
- This project serves as both a destination for dining and local services, as well as daily needs.
- · Direct access off Interstate 80
- Project located on the high trafficked San Pablo Dam Road
- Great visibility