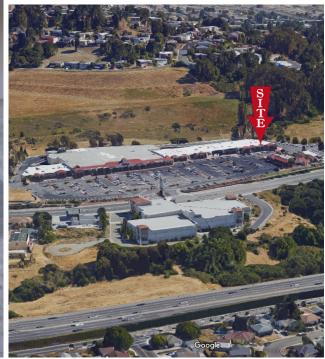

### PRINCETON PLAZA

3360 SAN PABLO DAM ROAD, SAN PABLO, CA

**LOCKEHOUSE** 

#### **PROPERTY HIGHLIGHTS**

- Princeton Plaza is one of the premier neighborhood centers in the San Pablo / El Sobrante Market
- 1,056 1,181 SF Shop Spaces Available
- This 113,993 square foot Raley's anchored shopping center is boasting national tenants like Starbucks, Wells Fargo Bank, H & R Block and KinderCare, as well as regional tenants
- This project serves as both a destination for dining and local services, as well as daily needs.
- · Direct access off Interstate 80
- Project located on the high trafficked San Pablo Dam Road
- Great visibility