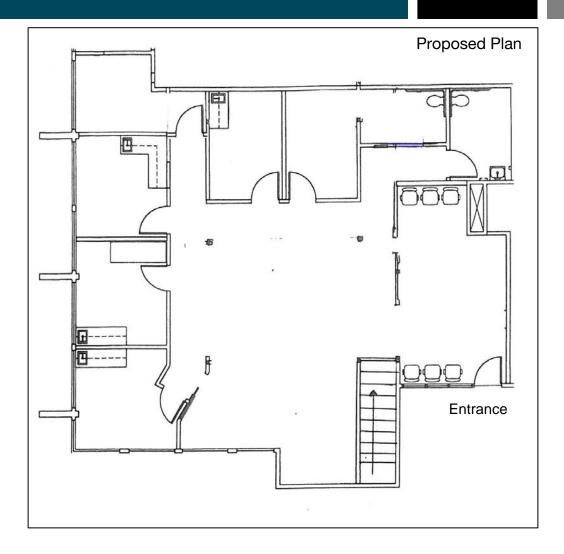

### Available Space

- 1,994 SF
- 4 Exam Rooms, 1 Office, Reception/Waiting Area, Restrooms and Open Area
- Rate: \$23.50 PSF, NNN
- Estimated NNN (2013) = \$9.94 PSF
- No Building Load Factor