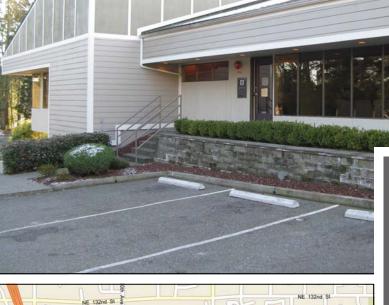

### **Building Features**

- Adjacent to Evergreen Hospital
- Excellent I-405 Freeway Access
- Ample Free Surface Parking
- Walking Distance to Amenities
- Well Maintained and Landscaped
- Monument Signage Available
- Zoning is 1A (Totem Lake)

### Available Space

- 1,994 SF
- 4 Exam Rooms, 1 Office, Reception/Waiting Area, Restrooms and Open Area
- Rate: \$23.50 PSF, NNN
- Estimated NNN (2013) = \$9.94 PSF
- No Building Load Factor