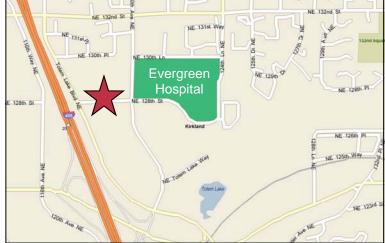

## For Lease **Totem Green Medical Building** 11903 NE 128th Street, Kirkland

### **Building Features**

- Adjacent to Evergreen Hospital
- Excellent I-405 Freeway Access
- Ample Free Surface Parking
- Walking Distance to Amenities
- Well Maintained and Landscaped
- Monument Signage Available
- Zoning is 1A (Totem Lake)