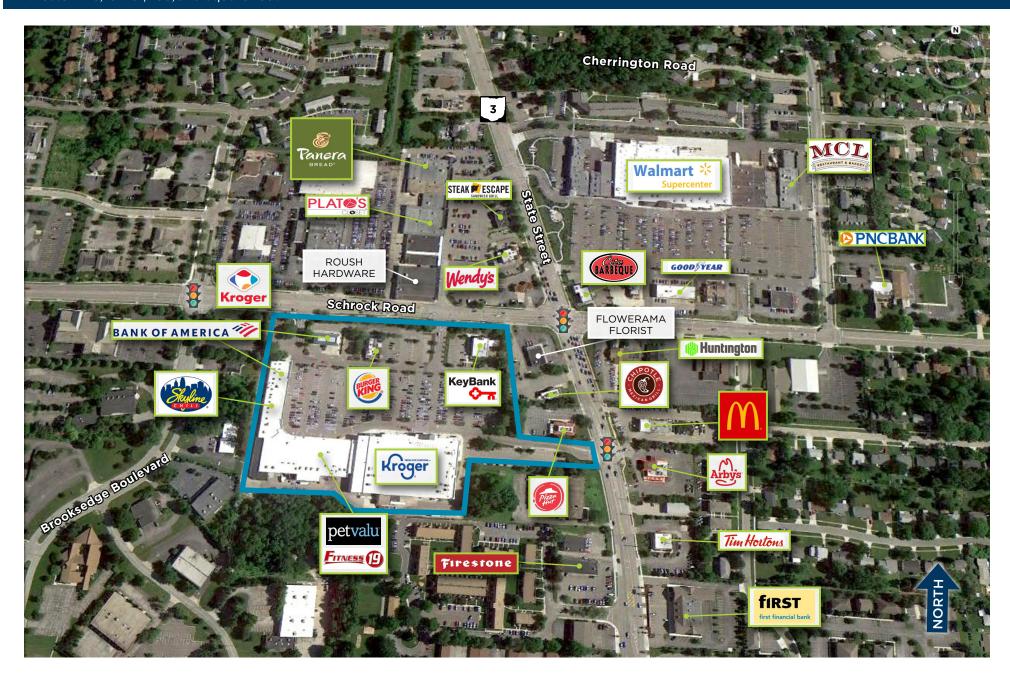

### **Key Tenants**

## Westerville, Ohio | 153,026 square feet

| Space        | Tenant                     | Size        |  |
|--------------|----------------------------|-------------|--|
| A-D          | Kroger                     | 73,385 s.f. |  |
| Е            | Pet Valu                   | 4,320 s.f.  |  |
| F-G          | China Garden               | 4,800 s.f.  |  |
| Н            | Fitness 19                 | 10,200 s.f. |  |
| I            | Red Wing Shoes             | 2,820 s.f.  |  |
| J-K          | Sola Salon Studios         | 7,800 s.f.  |  |
| L            | Banfield Pet Hospital      | 3,500 s.f.  |  |
| М            | Athletico Physical Therapy | 2,394 s.f.  |  |
| N            | AVAILABLE                  | 1,500 s.f.  |  |
| 0            | Fashion Care               | 900 s.f.    |  |
| Р            | H&R Block                  | 1,200 s.f.  |  |
| Q            | Sport Clips                | 1,200 s.f.  |  |
| R            | EdwardJones Investments    | 900 s.f.    |  |
| S            | AVAILABLE                  | 900 s.f.    |  |
| Т            | QT Nails                   | 900 s.f.    |  |
| U            | Skyline Chili              | 2,400 s.f.  |  |
| ٧            | AccuQuest Hearing Center   | 1,200 s.f.  |  |
| W            | Sports Clips               | 1,200 s.f.  |  |
| X-Y          | Bank of America            | 2,460 s.f.  |  |
| Freestanding |                            |             |  |
| AA           | The Pancake House          | 1,050 s.f.  |  |
| СС           | Kroger Gas                 | 4,048 s.f.  |  |
| DD           | Burger King                | 3,500 s.f.  |  |
|              |                            |             |  |

<sup>\*</sup>Owned by others

Tenant names, building sizes and shopping center configuration are subject to change.