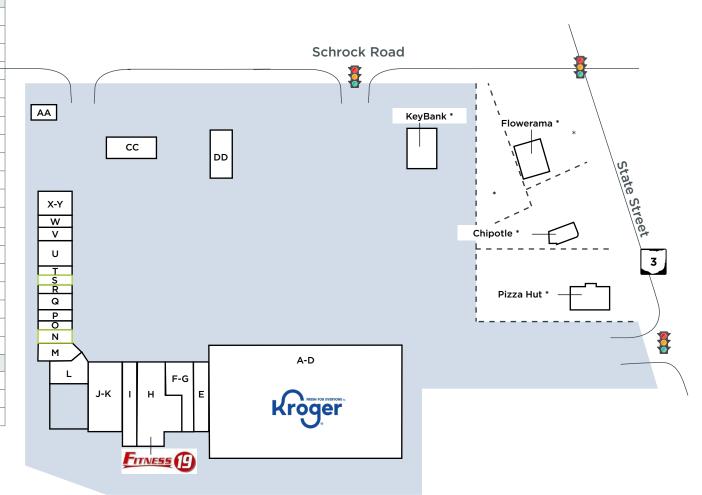

### **Key Tenants**

## Westerville, Ohio | 153,026 square feet

| Space        | Tenant                     | Size        |  |
|--------------|----------------------------|-------------|--|
| A-D          | Kroger                     | 73,385 s.f. |  |
| Е            | Pet Valu                   | 4,320 s.f.  |  |
| F-G          | China Garden               | 4,800 s.f.  |  |
| Н            | Fitness 19                 | 10,200 s.f. |  |
| I            | Red Wing Shoes             | 2,820 s.f.  |  |
| J-K          | Sola Salon Studios         | 7,800 s.f.  |  |
| L            | Banfield Pet Hospital      | 3,500 s.f.  |  |
| М            | Athletico Physical Therapy | 2,394 s.f.  |  |
| N            | AVAILABLE                  | 1,500 s.f.  |  |
| 0            | Fashion Care               | 900 s.f.    |  |
| Р            | H&R Block                  | 1,200 s.f.  |  |
| Q            | Sport Clips                | 1,200 s.f.  |  |
| R            | EdwardJones Investments    | 900 s.f.    |  |
| S            | AVAILABLE                  | 900 s.f.    |  |
| Т            | QT Nails                   | 900 s.f.    |  |
| U            | Skyline Chili              | 2,400 s.f.  |  |
| ٧            | AccuQuest Hearing Center   | 1,200 s.f.  |  |
| W            | Sports Clips               | 1,200 s.f.  |  |
| X-Y          | Bank of America            | 2,460 s.f.  |  |
| Freestanding |                            |             |  |
| AA           | The Pancake House          | 1,050 s.f.  |  |
| СС           | Kroger Gas                 | 4,048 s.f.  |  |
| DD           | Burger King                | 3,500 s.f.  |  |
|              |                            |             |  |

<sup>\*</sup>Owned by others

Tenant names, building sizes and shopping center configuration are subject to change.