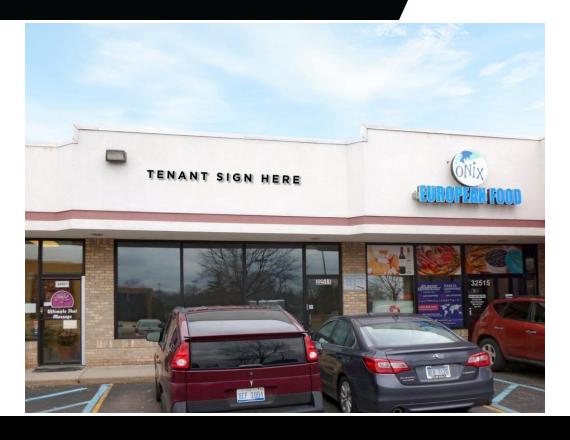

### PROPERTY FEATURES:

- 1,200 SF available, potential office or retail use
- High visibility on southbound Northwestern Highway capturing significant AM traffic
- Pylon signage available fronting Northwestern Highway
- · Exterior improvements underway including newly surfaced and striped parking lot
- Extremely high traffic location
- Shadow anchored by Home Depot and Sam's Club
- Competitive lease rates (contact broker)

### **32511 NORTHWESTERN HIGHWAY**

FOR MORE INFORMATION PLEASE CONTACT:

248.324.2000

eCODE 290

ALAN STERN alan.stern@freg.com