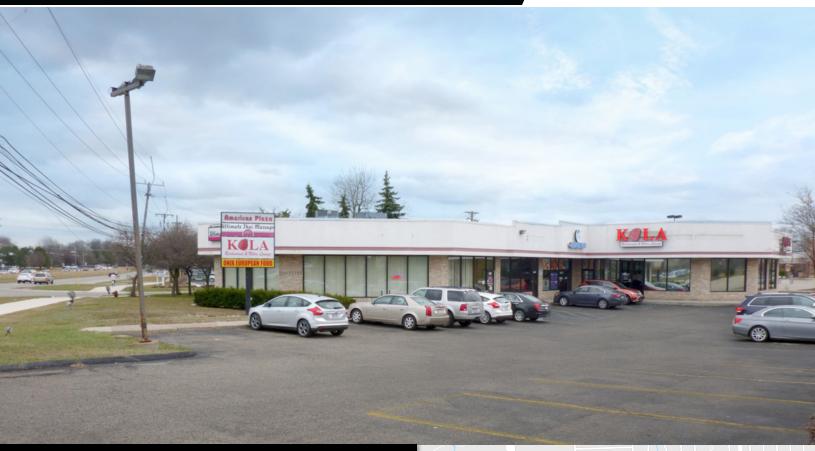

### **FOR LEASE**

32511 NORTHWESTERN HIGHWAY FARMINGTON HILLS, MI 48334

### PROPERTY FEATURES:

- 1,200 SF available, potential office or retail use
- High visibility on southbound Northwestern Highway capturing significant AM traffic
- Pylon signage available fronting Northwestern Highway
- · Exterior improvements underway including newly surfaced and striped parking lot
- Extremely high traffic location
- Shadow anchored by Home Depot and Sam's Club
- Competitive lease rates (contact broker)