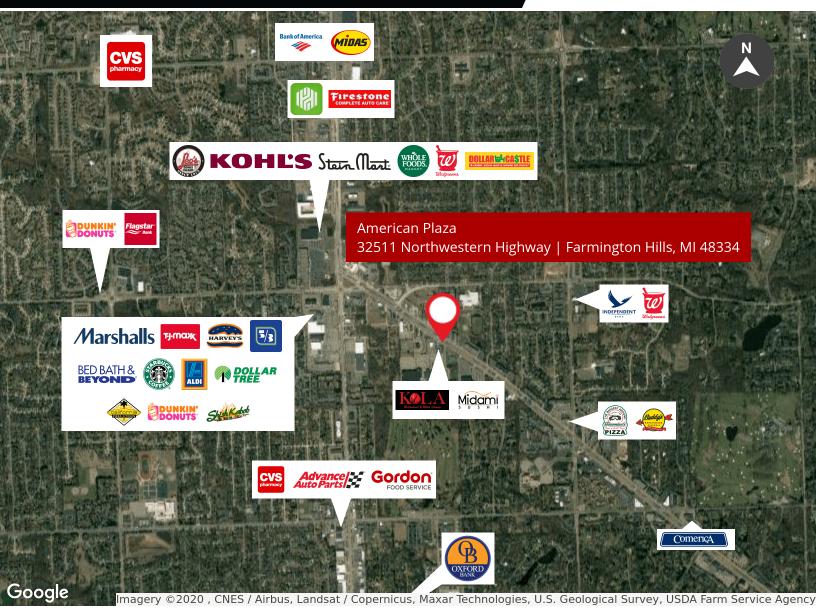

### PROPERTY FEATURES:

- 1,200 SF available, potential office or retail use
- High visibility on southbound Northwestern Highway capturing significant AM traffic
- Pylon signage available fronting Northwestern Highway
- · Exterior improvements underway including newly surfaced and striped parking lot
- Extremely high traffic location
- Shadow anchored by Home Depot and Sam's Club
- Competitive lease rates (contact broker)