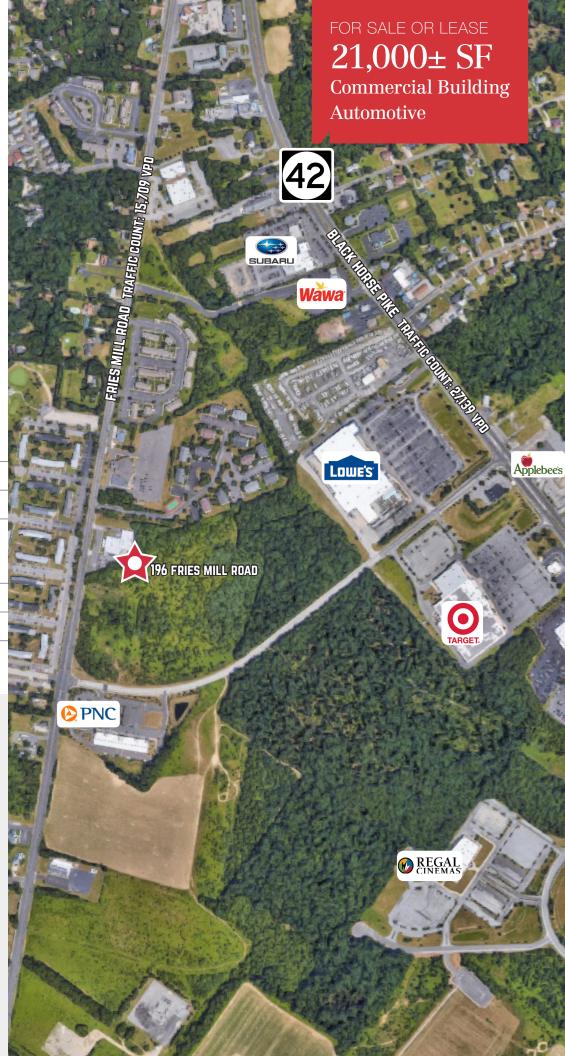

# 196 Fries Mill Road

Washington Township, NJ

#### **Location Information**

- Less than 1 mile from Route 42 (Black Horse Pike) in Turnersville - one of Southern New Jersey's premier commercial corridors
- 435 ft of frontage
- 2.5 miles to Atlantic City Expressway
- 2.7 miles to Route 322
- 6.0 miles to Route 55