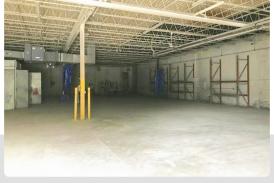

#### **Property Description**

- 21,000± SF commercial building
- Situated on 3.01± acres
- Block 115.01/Lot 8.02
- 1 section: 9,300± SF w/15' ceilings
- 1 section: 8,700± SF w/14' ceilings
- 1,000± SF showroom/office
- Fenced in parking area
- 45 parking spaces
- 4 existing interior paint booths (optional)
- 2 loading docks; 6 overhead drive in doors
- Zoned HC
- Daily traffic volume on Fries Mill Rd: 15,709