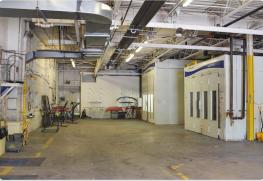

#### **Property Description**

- 21,000± SF commercial building
- Situated on 3.01± acres
- Block 115.01/Lot 8.02
- 1 section: 9,300± SF w/15' ceilings
- 1 section: 8,700± SF w/14' ceilings
- 1,000± SF showroom/office
- Fenced in parking area
- 45 parking spaces
- 4 existing interior paint booths (optional)
- 2 loading docks; 6 overhead drive in doors
- Zoned HC
- Daily traffic volume on Fries Mill Rd: 15,709