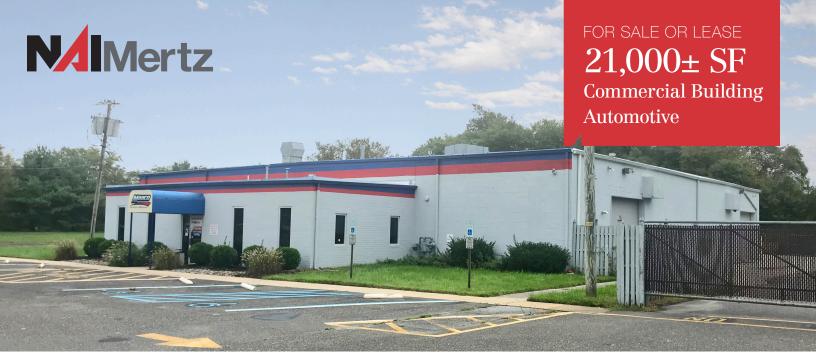

# 196 Fries Mill Road

Washington Township, NJ

#### **Property Description**

- 21,000± SF commercial building
- Situated on 3.01± acres
- Block 115.01/Lot 8.02
- 1 section: 9,300± SF w/15' ceilings
- 1 section: 8,700± SF w/14' ceilings
- 1,000± SF showroom/office
- Fenced in parking area
- 45 parking spaces
- 4 existing interior paint booths (optional)
- 2 loading docks; 6 overhead drive in doors
- Zoned HC
- Daily traffic volume on Fries Mill Rd: 15,709

# AVAILABLE IMMEDIATELY SHOWING BY APPOINTMENT ONLY

Sale Price

\$1,375,000

Lease Rate

\$6.00 PSF NNN

For more information: