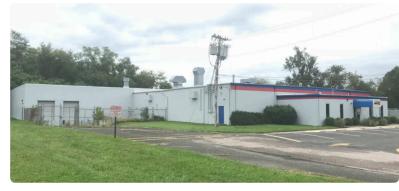

#### **Property Description**

- 21,000± SF commercial building
- Situated on 3.01± acres
- Block 115.01/Lot 8.02
- 1 section: 9,300± SF w/15' ceilings
- 1 section: 8,700± SF w/14' ceilings
- 1,000± SF showroom/office
- Fenced in parking area
- 45 parking spaces
- 4 existing interior paint booths (optional)
- 2 loading docks; 6 overhead drive in doors
- Zoned HC
- Daily traffic volume on Fries Mill Rd: 15,709

#### **Location Information**

- Less than 1 mile from Route 42 (Black Horse Pike) in Turnersville - one of Southern New Jersey's premier commercial corridors
- 435 ft of frontage
- 2.5 miles to Atlantic City Expressway
- 2.7 miles to Route 322
- 6.0 miles to Route 55