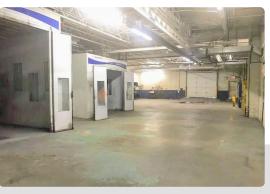

#### **Property Description**

- 21,000± SF commercial building
- Situated on 3.01± acres
- Block 115.01/Lot 8.02
- 1 section: 9,300± SF w/15' ceilings
- 1 section: 8,700± SF w/14' ceilings
- 1,000± SF showroom/office
- Fenced in parking area
- 45 parking spaces
- 4 existing interior paint booths (optional)
- 2 loading docks; 6 overhead drive in doors
- Zoned HC
- Daily traffic volume on Fries Mill Rd: 15,709