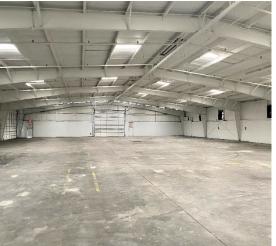

## **PROPERTY HIGHLIGHTS**

Total SF: 20,000

Office SF: 1,500

Loading: 1 Truck Well, 1 Small Grade Level Door,

2 Oversized Grade Level Doors 12' x 18'

- Clear Height: 10.5' 16.5'
- Parking: 13 Spaces with Ability to Add More
- Key Pinellas Gateway Location
- No columns, Clear span warehouse
- Outside storage is available