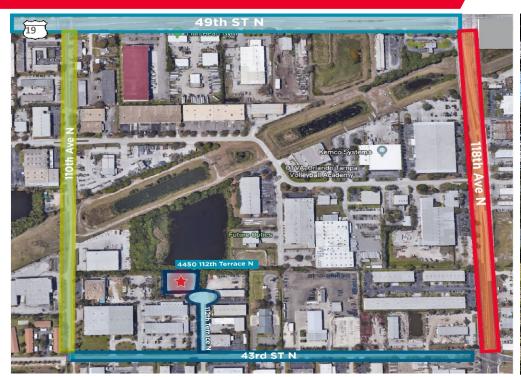

4450 112<sup>TH</sup> TERRACE N.
Clearwater, FL 33762
20,000 SF

AVAILABLE IMMEDIATELY

# **4450 112TH TERRACE N.**

Clearwater, FL 33762

20,000 SF