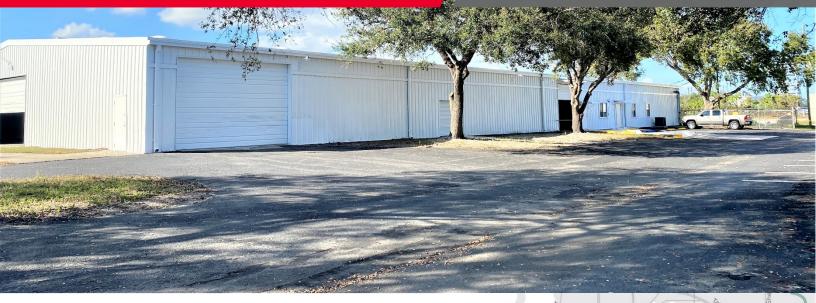

## **PROPERTY HIGHLIGHTS**

Total SF: 20,000

Office SF: 1,500

Loading: 1 Truck Well, 1 Small Grade Level Door,

2 Oversized Grade Level Doors 12' x 18'

- Clear Height: 10.5' 16.5'
- Parking: 13 Spaces with Ability to Add More
- Key Pinellas Gateway Location
- No columns, Clear span warehouse
- Outside storage is available

### **RECENT RENOVATIONS/ UPGRADES:**

- New carpet in office
- New paint job inside and out
- Entire property is fenced with a gate
- Parking lot has been restriped

JOHN JACKSON, SIOR, CCIM
Director
+1 813 424 3202
John.Jackson@cushwake.com