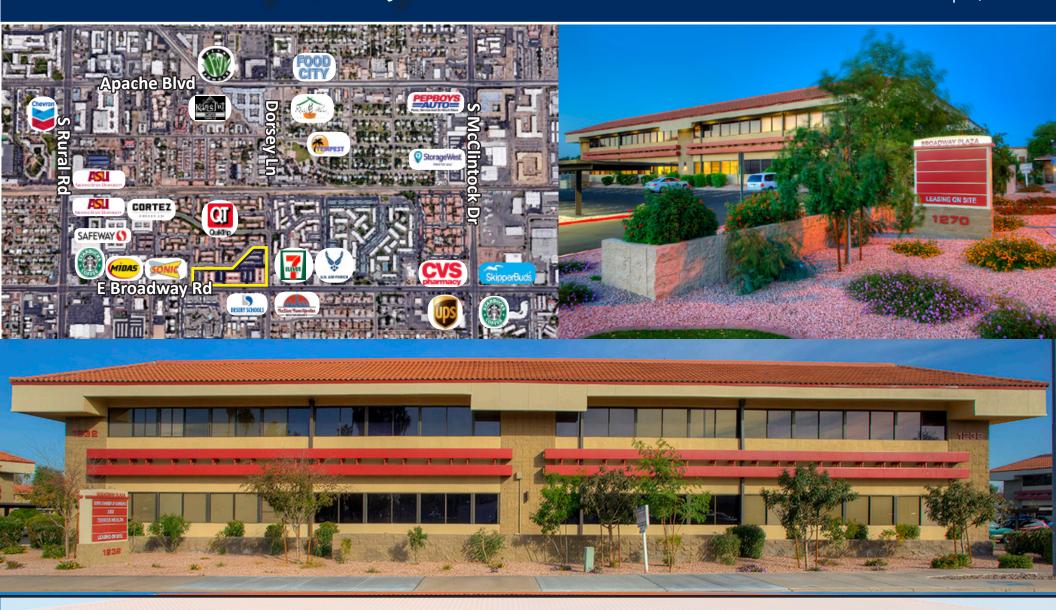

## Broadway Plaza

1208-1232-1270 East Broadway Road Tempe, AZ

exclusively listed by:

Tyson Breinholt
D: 480.966.7513
M: 602.315.7131
tbreinholt@cpiaz.com

Shane McCormick
D: 480.968.9618
M: 480.720.6250
smccormick@cpiaz.com

## **Property Highlights:**

- Class A Suites
- $\pm737$  SF 4,694 SF Available
- Covered Parking Available
- High End Spec Suites
- Over 950' of Frontage on Broadway Rd.
- Close Proximity to US-60, I-10, Loops 101 & 202

## **Recent Renovations:**

- **New Roof**
- **New HVAC**
- Monument Signs
- Building Facade
- Renovated Landscape
- **New Spec Suites**
- New Building Facade
- Parking Lot Resurface
- LED Lights

COMMERCIAL PROPERTIES INC.