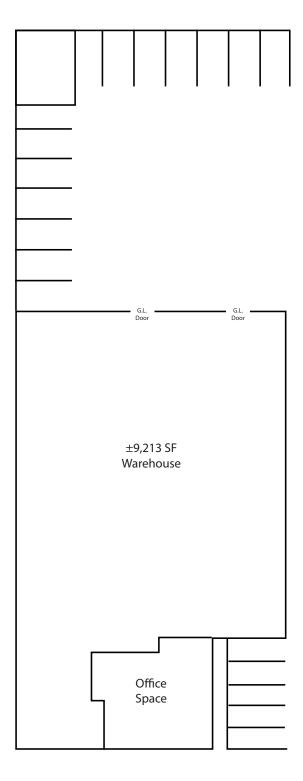

## **PROPERTY FEATURES**

- ±9,213 SF Available
- ±1,100 SF of Office Space
- 18' Clear Height
- Foil Insulated Ceiling
- Two (2) Ground Level Doors
- High Intensity Warehouse Lighting
- Fenced Yard Area
- ±19 Parking Spaces
- 400 Amps, 120/208 Volts, 3 Phase
- Warehouse Skylights