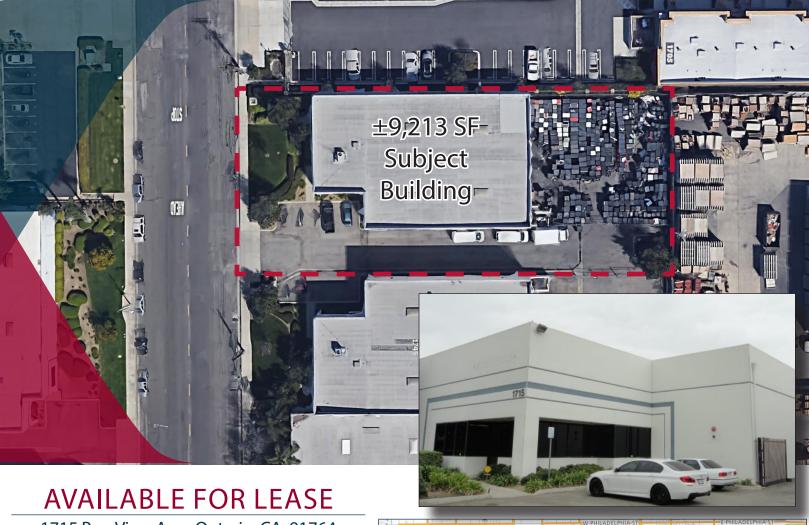

1715 Bon View Ave., Ontario, CA. 91764

# **AVAILABLE FOR LEASE**

1715 Bon View Ave., Ontario, CA. 91764

## **PROPERTY FEATURES**

- ±9,213 SF Available
- ±1,100 SF of Office Space
- 18' Clear Height
- Foil Insulated Ceiling
- Two (2) Ground Level Doors
- High Intensity Warehouse Lighting
- Fenced Yard Area
- ±19 Parking Spaces
- 400 Amps, 120/208 Volts, 3 Phase
- Warehouse Skylights