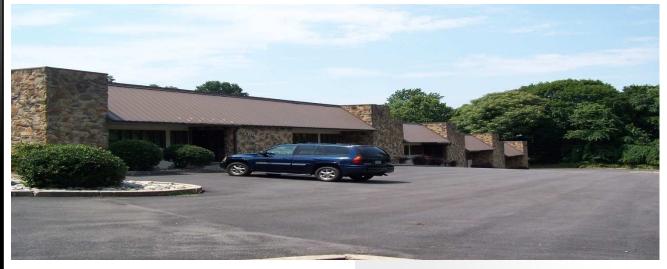

### FOR SALE/LEASE

+/- 24,000 SF Flex Bldg for sale on 2.6 acres. +/- 5,000 SF for Lease

37 Industrial Blvd | Paoli | 19301 | Chester County | Pennsylvania Asking Sale Price: \$2,195,000.00 Or Asking Lease Price: \$7.50 per sf NNN

### **Building/Site Info:**

□ +/- 24,000 Sq. Ft. Flex Building nestled on 2.6 acres in the Paoli Industrial Park

- (4) 5,000 and (1) 4,000 sq. ft. units are leased.
- Loading Dock & Drive-Ins

□ 1 Available unit left (SUITE C) – 5,000 sf, all warehouse and 2 bathrooms. 1 Drive-in and partial loading dock.

□ Most units consist of: 16' ceilings, 42' x120' units with sky lights in the front offices.

□ Most of the units contains ~1,500-2,000 sq. ft. of office space.

□ AGGRESSIVE OWNERSHIP!!

□ Minutes from the Rt. 30 & Rt. 202 exit. Nearby Paoli Hospital and other local industrial/office user in Paoli Industrial Park.