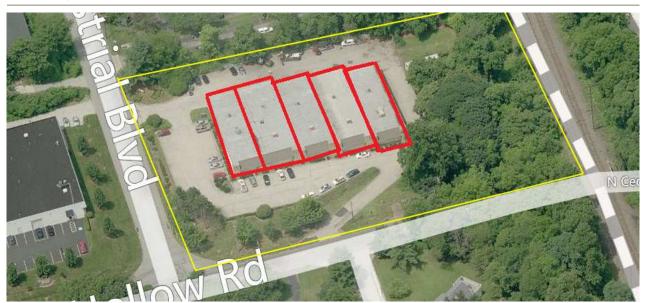

### Birds eye

Aerial

### **Building/Site Info:**

□ +/- 24,000 Sq. Ft. Flex Building nestled on 2.6 acres in the Paoli Industrial Park

- (4) 5,000 and (1) 4,000 sq. ft. units are leased.
- Loading Dock & Drive-Ins

□ 1 Available unit left (SUITE C) – 5,000 sf, all warehouse and 2 bathrooms. 1 Drive-in and partial loading dock.

□ Most units consist of: 16' ceilings, 42' x120' units with sky lights in the front offices.

□ Most of the units contains ~1,500-2,000 sq. ft. of office space.

□ AGGRESSIVE OWNERSHIP!!

□ Minutes from the Rt. 30 & Rt. 202 exit. Nearby Paoli Hospital and other local industrial/office user in Paoli Industrial Park.