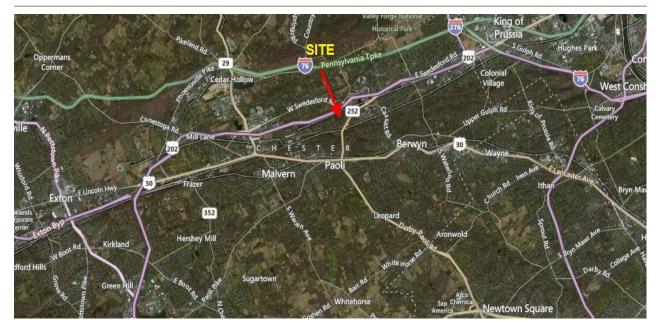

### FOR SALE/LEASE

+/- 24,000 SF Flex Bldg for sale on 2.6 acres. +/- 5,000 SF for Lease

37 Industrial Blvd | Paoli | 19301 | Chester County | Pennsylvania Asking Sale Price: \$2,195,000.00 Or Asking Lease Price: \$7.50 per sf NNN

□ Most units consist of: 16' ceilings, 42' x120' units with sky lights in the front offices.

□ Most of the units contains ~1,500-2,000 sq. ft. of office space.

□ AGGRESSIVE OWNERSHIP!!

□ Minutes from the Rt. 30 & Rt. 202 exit. Nearby Paoli Hospital and other local industrial/office user in Paoli Industrial Park.