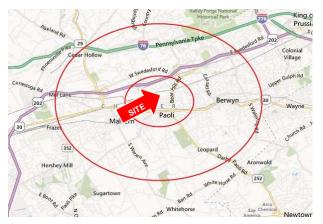

# **ZOMMICK MCMAHON**

Commercial Real Estate Inc.

## Industrial • Retail • Office Investment • Land

### FOR SALE/LEASE

+/- 24,000 SF Flex Bldg for sale on 2.6 acres. +/- 5,000 SF for Lease

37 Industrial Blvd | Paoli | 19301 | Chester County | Pennsylvania Asking Sale Price: \$2,195,000.00 Or Asking Lease Price: \$7.50 per sf NNN



### **Geographic Region**

#### 1, 3 Mile Radius



### **CONTACT INFORMATION**

Ronald Casey Mobile: 610-764-5826 Email: rcasey@zmcre.com

# **ZOMMICK MCMAHON**

Commercial Real Estate Inc.

# Industrial • Retail • Office Investment • Land

### **Building/Site Info:**

□ +/- 24,000 Sq. Ft. Flex Building nestled on 2.6 acres in the Paoli Industrial Park

- (4) 5,000 and (1) 4,000 sq. ft. units are leased.
- Loading Dock & Drive-Ins

□ 1 Available unit left (SUITE C) – 5,000 sf, all warehouse and 2 bathrooms. 1 Drive-in and partial loading dock.

□ Most units consist of: 16' ceilings, 42' x120' units with sky lights in the front offices.

□ Most of the units contains ~1,500-2,000 sq. ft. of office space.

□ AGGRESSIVE OWNERSHIP!!

□ Minutes from the Rt. 30 & Rt. 202 exit. Nearby Paoli Hospital and other local industrial/office user in Paol