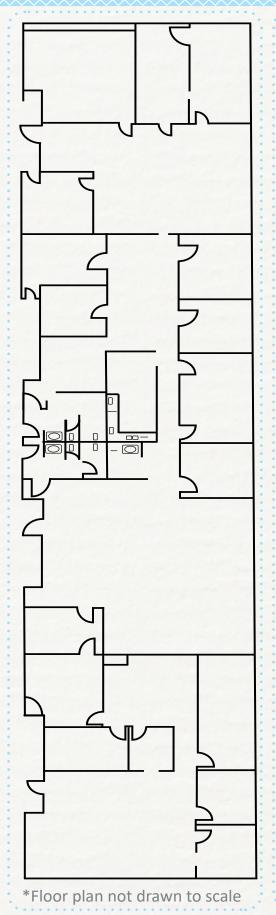

# 920 BOARDWALK



San Marcos, CA



## PROPERTY HIGHLIGHTS

**Project Type** 

Office

**Building Size & Availability** 

920 Boardwalk is an 8,876 SF one story building which is divisible to approximately 4,400 SF

Lease Rate

\$1.20 PSF + utilities & janitorial



Internet services available through Cox and AT&T



Parking ratio: 4/1,000 sf



Easy access to Hwy 78 via Los Pasas or San Marcos Blvd. intersections



Walking distance to Old California Restaurant Row & Nordstrom Rack Shopping Center



Attentive, professional private ownership



Excellent signage visibility on the corner of Boardwalk and Park Place



Unique opportunity for a school or daycare center

# FLOOR PLAN









# LOCAL AMENITIES









### FOR MORE INFORMATION CONTACT:

HANK JENKINS | 760.930.7904 | hank.jenkins@colliers.com | Lic. #01981328