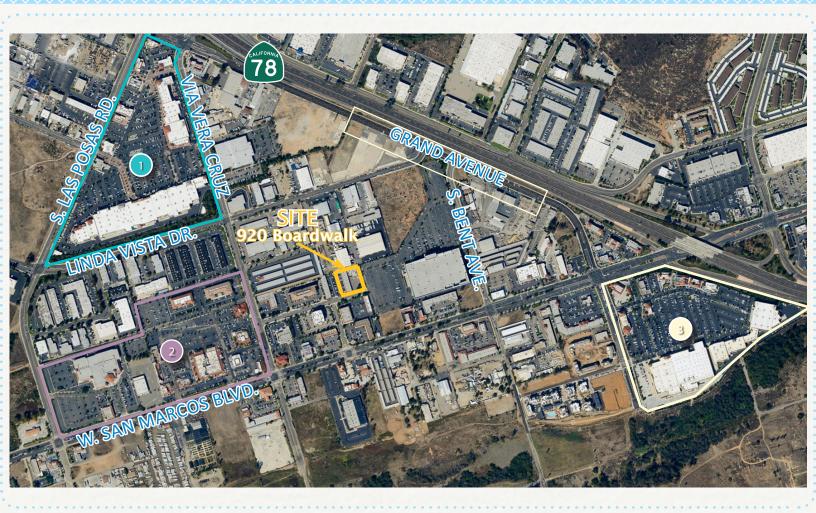

Internet services available through Cox and AT&T

Parking ratio: 4/1,000 sf

Easy access to Hwy 78 via Los Pasas or San Marcos Blvd. intersections

Walking distance to Old California Restaurant Row & Nordstrom Rack Shopping Center

Attentive, professional private ownership

Excellent signage visibility on the corner of Boardwalk and Park Place

Unique opportunity for a school or daycare center

# LOCAL AMENITIES