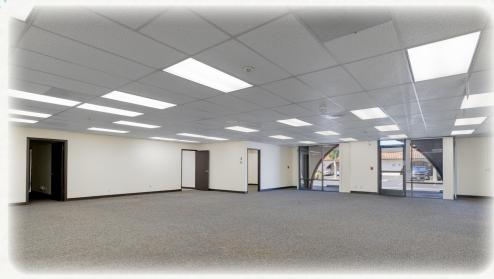

## PROPERTY HIGHLIGHTS

**Project Type** 

Office

**Building Size & Availability** 

920 Boardwalk is an 8,876 SF one story building which is divisible to approximately 4,400 SF

Lease Rate

\$1.20 PSF + utilities & janitorial