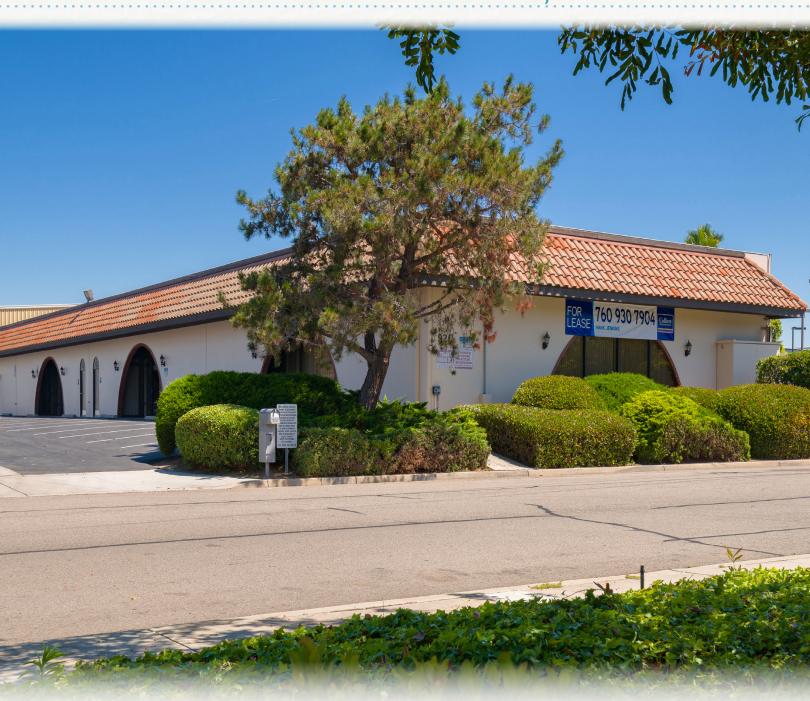

# 920 BOARDWALK

San Marcos, CA

## PROPERTY HIGHLIGHTS

**Project Type** 

Office

**Building Size & Availability** 

920 Boardwalk is an 8,876 SF one story building which is divisible to approximately 4,400 SF

Lease Rate

\$1.20 PSF + utilities & janitorial

Attentive, professional private ownership

Excellent signage visibility on the corner of Boardwalk and Park Place

Unique opportunity for a school or daycare center