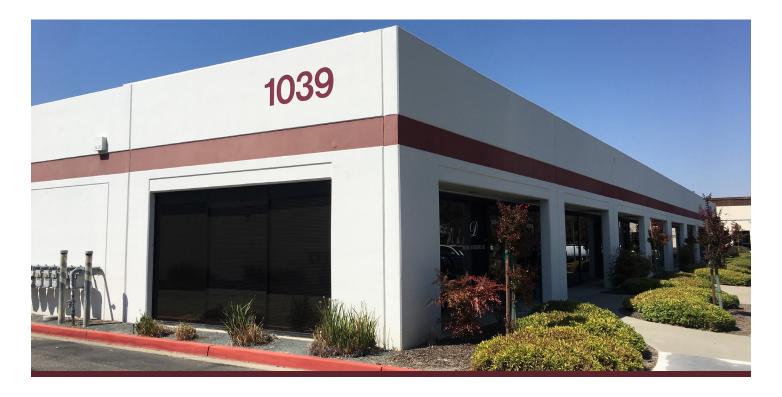

# AVAILABLE FOR LEASE - INDUSTRIAL CONDO VALLEY BUSINESS PARK

1039 Serpentine Lane, Unit B, Pleasanton

## PROPERTY INFORMATION

TOTAL SF: 1,854 SF

OFFICE SF: 648 SF

PROPERTY TYPE: Industrial Condominium

#### **COMMENTS:**

Light industrial condominium unit, consisting of one (1) grade level roll-up door and two (2) private offices, work area and open bullpen. Air conditioned offices & Bathroom.