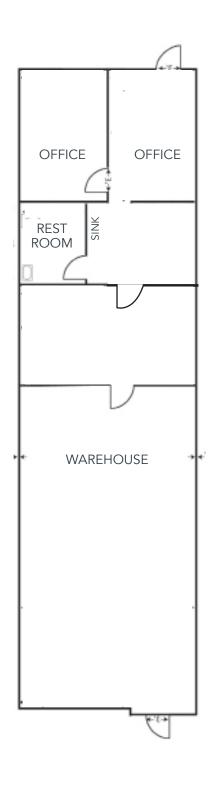

## PROPERTY INFORMATION

TOTAL SF: 1,854 SF

OFFICE SF: 648 SF

PROPERTY TYPE: Industrial Condominium

#### **COMMENTS:**

Light industrial condominium unit, consisting of one (1) grade level roll-up door and two (2) private offices, work area and open bullpen. Air conditioned offices & Bathroom.