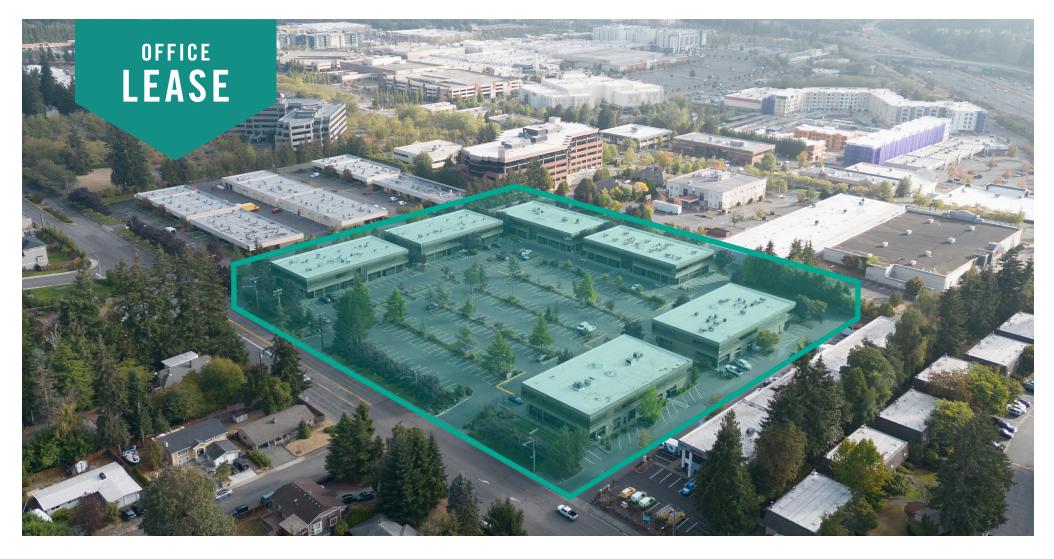

### **ALDERWOOD BUSINESS CAMPUS**

#### 19101 - 19221 36th Avenue W, Lynnwood, WA 98036

### NEW OWNERSHIP WITH COMMON AREA UPGRADES UNDERWAY EFFICIENT OFFICE SPACES 782 SF - 3,262 SF Available