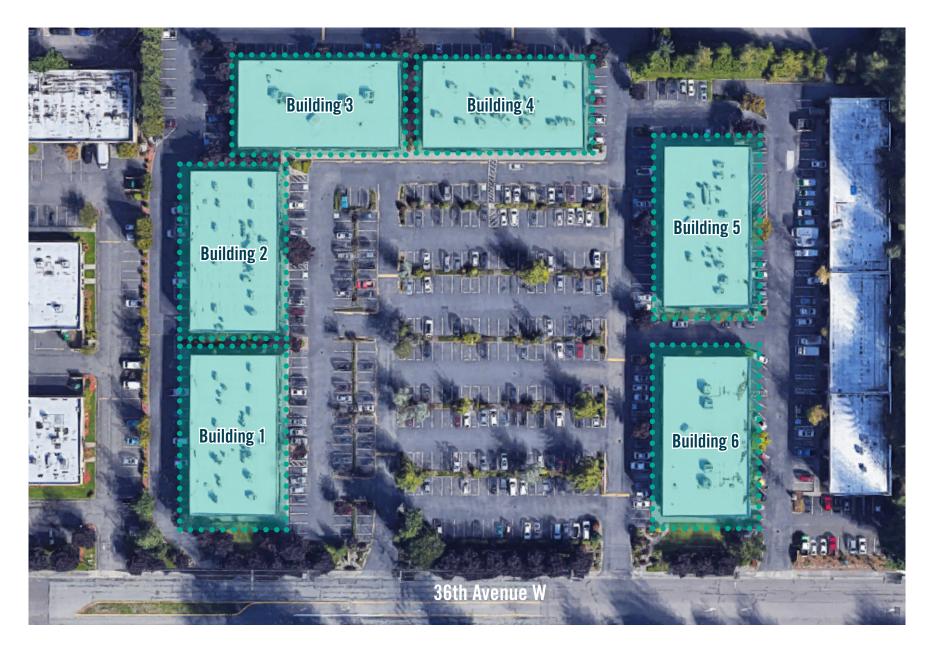

------------|
| 1-201 | 973 SF      | Call Agents |

Second floor office space with 1 private office, break room with kitchenette, and open work area. Available for Sublease with 30 days' notice.





# **BUILDING 2 (19105)**

| Suite | Square Feet | Rate        |
|-------|-------------|-------------|
| 2-206 | 782 SF      | Call Agents |

Second floor office space with 2 private offices, break room, and reception area. Available for Sublease with 30 days' notice.





# **BUILDING 6 (19221)**

| Suite | Square Feet | Rate                     |
|-------|-------------|--------------------------|
| 6-204 | 3,262 SF    | \$26.25/SF, Full Service |

Second floor office with private offices, reception area, break area with kitchenette, and open work area. **Available Now.** 





## SITE PLAN





### LOCATION MAP





# LOCATION MAP