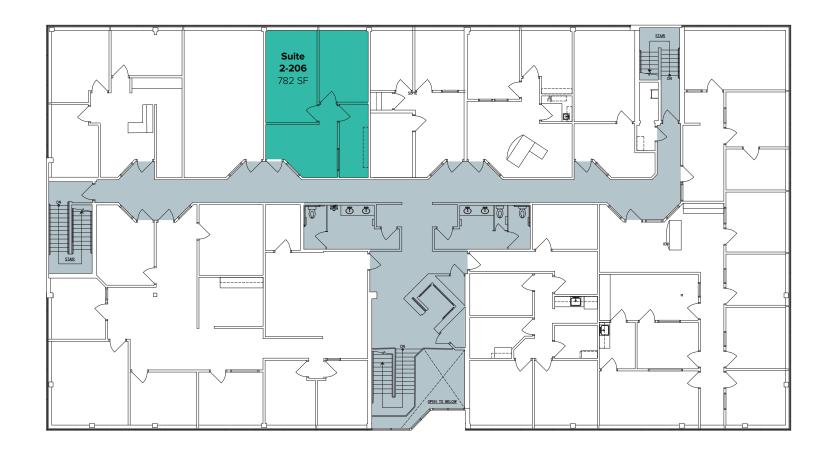

# **BUILDING 2 (19105)**

| Suite | Square Feet | Rate        |
|-------|-------------|-------------|
| 2-206 | 782 SF      | Call Agents |

Second floor office space with 2 private offices, break room, and reception area. Available for Sublease with 30 days' notice.