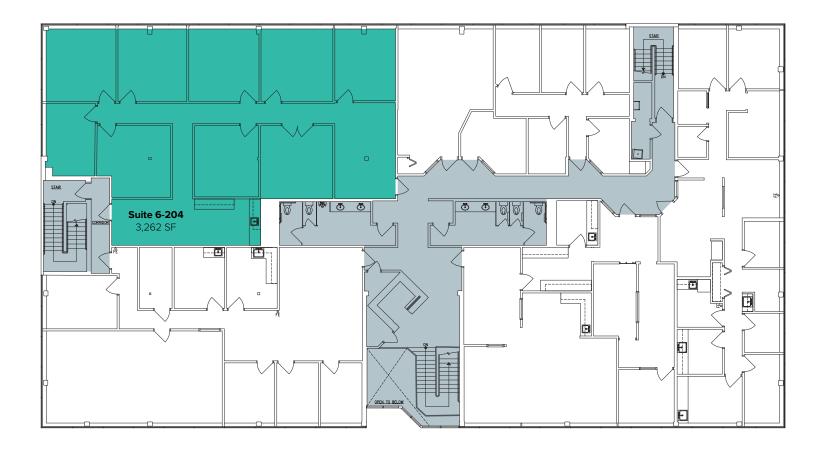

# **BUILDING 6 (19221)**

| Suite | Square Feet | Rate                     |
|-------|-------------|--------------------------|
| 6-204 | 3,262 SF    | \$26.25/SF, Full Service |

Second floor office with private offices, reception area, break area with kitchenette, and open work area. **Available Now.** 