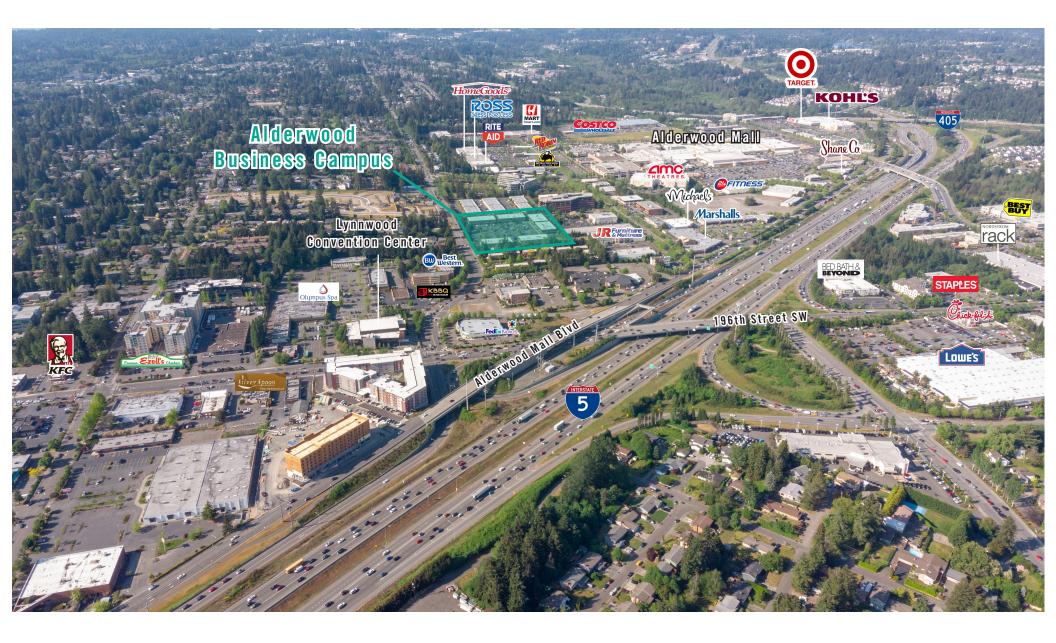

#### **PROPERTY DETAILS:**

- Quick Access to I-5, I-405, SR-524, SR-525 & Hwy 99
- Near Convention Center & Alderwood Mall Amenities
- Nearby Amenities: Restaurants, Retail Shops, Food Trucks,

Corporate Mariott, Walking Trails, Sports Fields, & Fitness Center

- Minutes from future Link Light Rail station
- Abundant parking

# LOCATION MAP