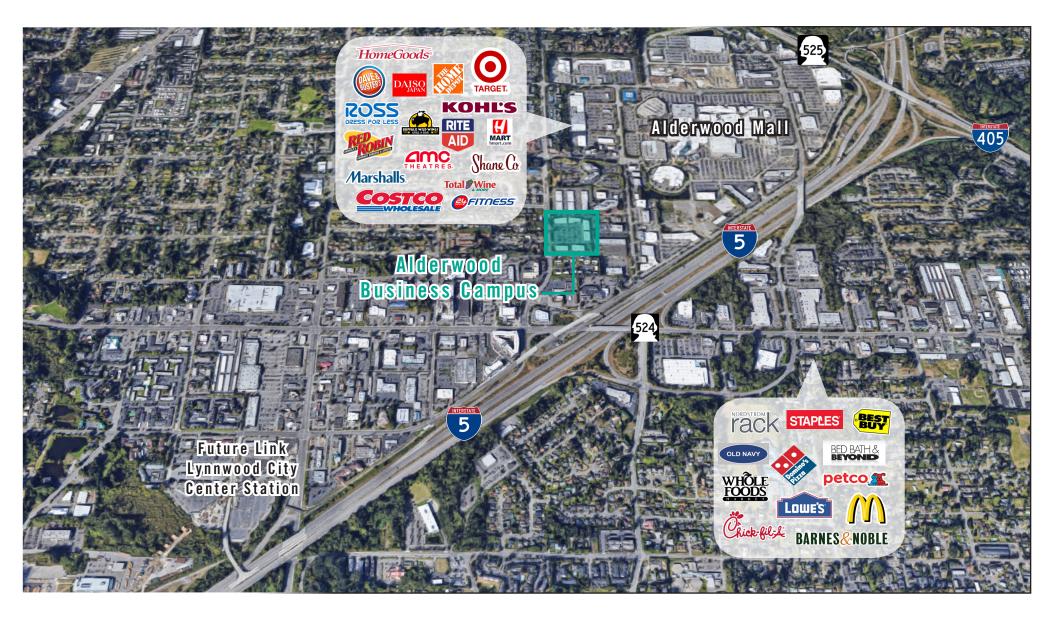

#### **PROPERTY DETAILS:**

- Quick Access to I-5, I-405, SR-524, SR-525 & Hwy 99
- Near Convention Center & Alderwood Mall Amenities
- Nearby Amenities: Restaurants, Retail Shops, Food Trucks,

Corporate Mariott, Walking Trails, Sports Fields, & Fitness Center

- Minutes from future Link Light Rail station
- Abundant parking

### LOCATION MAP