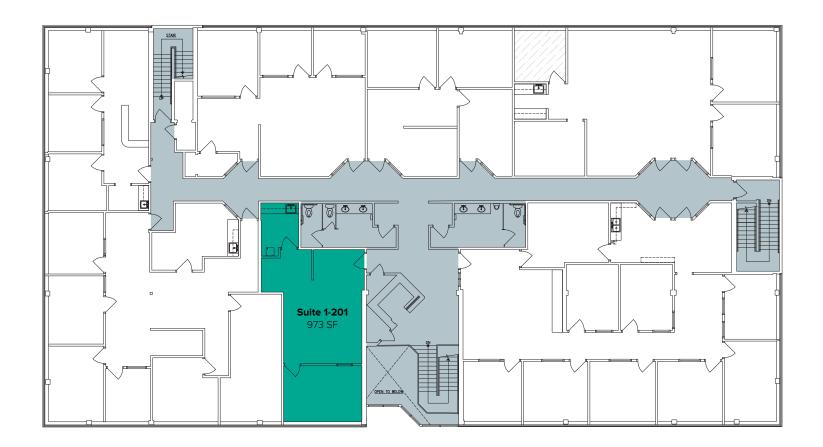

# **BUILDING 1 (19101)**

| Suite | Square Feet | Rate        |
|-------|-------------|-------------|
| 1-201 | 973 SF      | Call Agents |

Second floor office space with 1 private office, break room with kitchenette, and open work area. Available for Sublease with 30 days' notice.