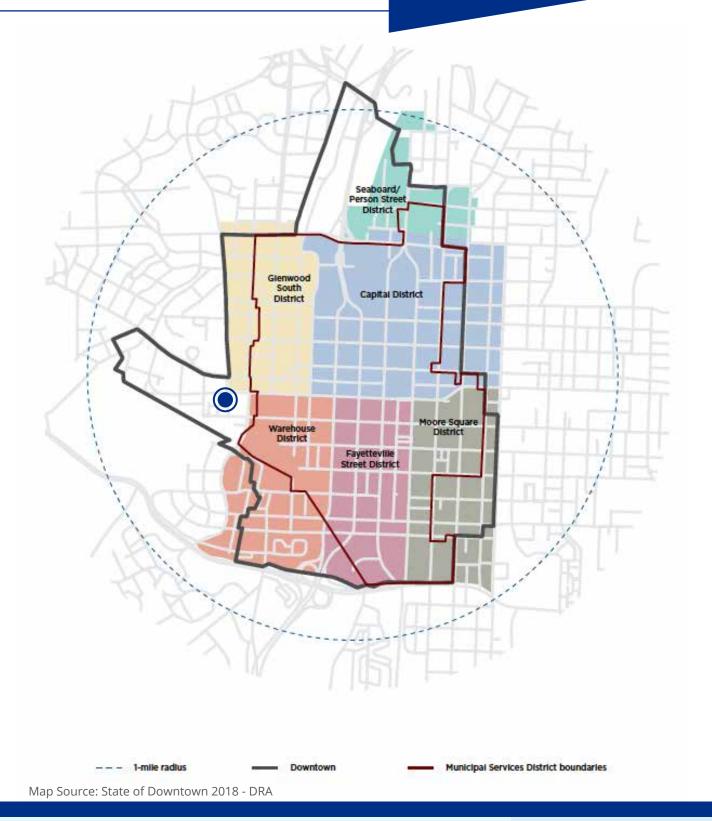

### LOCATION DESCRIPTION

- Located on the western edge of downtown Raleigh a block from the Boylan Street bridge
- At the intersection of W. Hargett Street and St. Mary's Street
- Within walking distance of many restaurants and retail
- Close to new Union Station train station, the Village District, NC State University and numerous downtown amenities