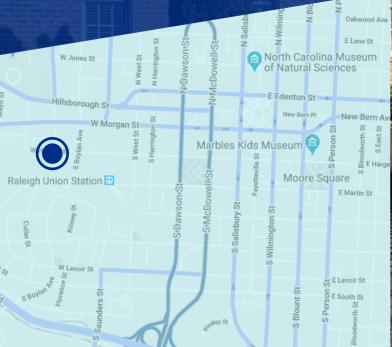

### LOCATION DESCRIPTION

- Located on the western edge of downtown Raleigh a block from the Boylan Street bridge
- At the intersection of W. Hargett Street and St. Mary's Street
- Within walking distance of many restaurants and retail
- Close to new Union Station train station, the Village District, NC State University and numerous downtown amenities