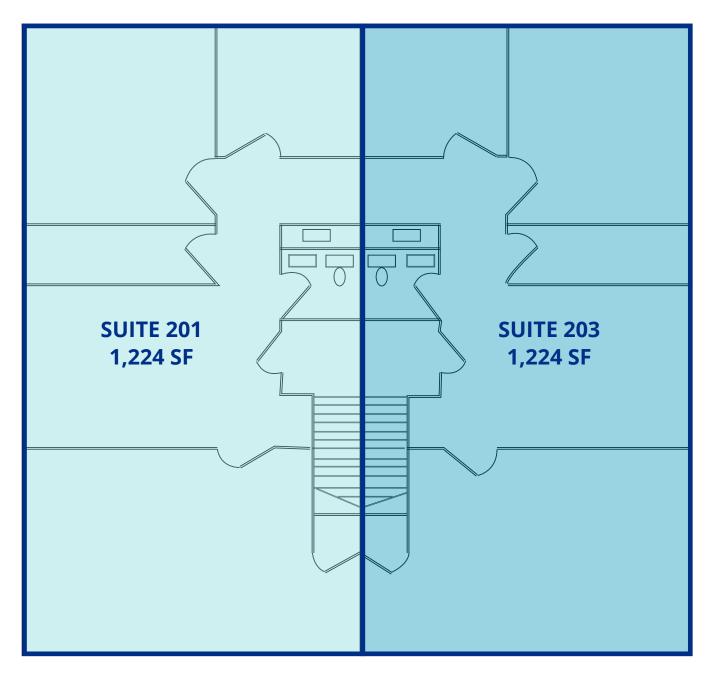

### PROPERTY DESCRIPTION

- Suite 201 1,224 SF; Available July 1, 2022
  Suite 203 1,224 SF; Available September 1, 2022
- Second floor office condos that can be leased separately or together.
- Open and private space
- Private on-site parking available free of charge to tenants and their guests (Ratio: 4.25/1,000 SF)
- Each suite consists of two offices, reception area, bathroom, kitchenette, and large conference room
- Ideal space for businesses such as attorneys, CPAs, insurance companies

## **FLOOR PLAN**