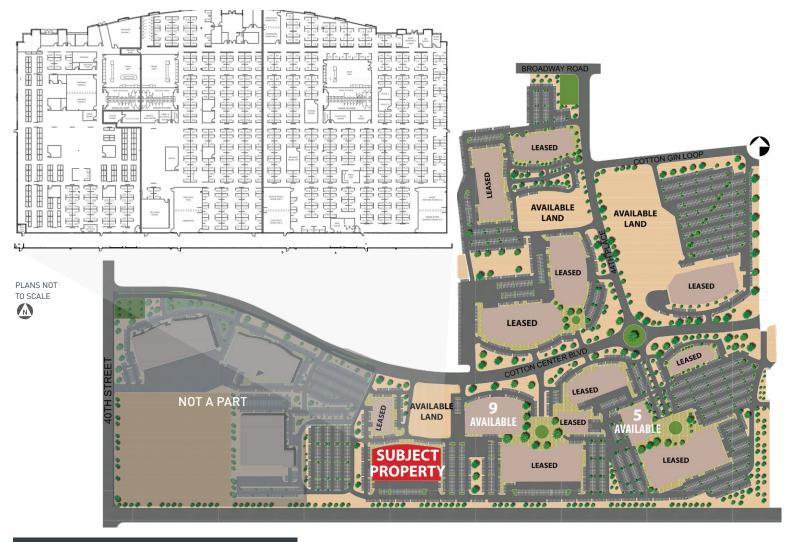

#### PROJECT HIGHLIGHTS

Located within the ±280-acre Cotton Center business community, Workspace Cotton Center is a ±100-acre master planned park containing ±1.3 million square feet of premier flex, office-industrial, and research and development space. Workspace Cotton Center consists of 18 buildings ranging in size from 25,000 square feet to 165,000 square feet. Workspace Cotton Center provides a coveted corporate image, along with the most desirable amenities and location available in Metropolitan Phoenix. Corporate neighbors within the park include Aetna, Freeport McMoRan, United HealthCare, Progressive and GE.