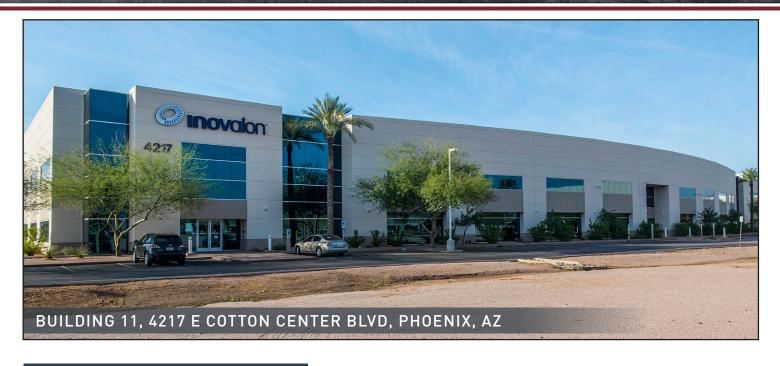

WORKSPACE PROPERTY TRUST

## COTTON CENTER

FACT SHEET



### PROPERTY HIGHLIGHTS:

**BUILDING SIZE:** ±88,140 square feet **PARKING:** 660 cars; 7.49/1,000

**AVAILABILITY:** ±88,140 square feet **LOADING:** 4 grade-level doors

ASKING RATE: \$16.00/SF NNN CLEAR HEIGHT: 25' 6"

YEAR BUILT: 2006

COLUMN SPACING: 60' x 40' COOLING: 100% HVAC

## LOCATION HIGHLIGHTS:



Located within the City of Phoenix Enterprise Zone



Quick access to I-10 (full diamond interchange at 40th Street), SR 143 and Loop 202



±8-minute drive to Phoenix Sky Harbor International Airport



ZONING:

Heavy Power. 3600 amps of 277/480v 3-phase. Access to back-up electrical service available within the park.

CP/BP, City of Phoenix



Lifestyle centers within a five-mile radius complete with big box retailers, dining options, banking, fitness centers, daycare and neighb