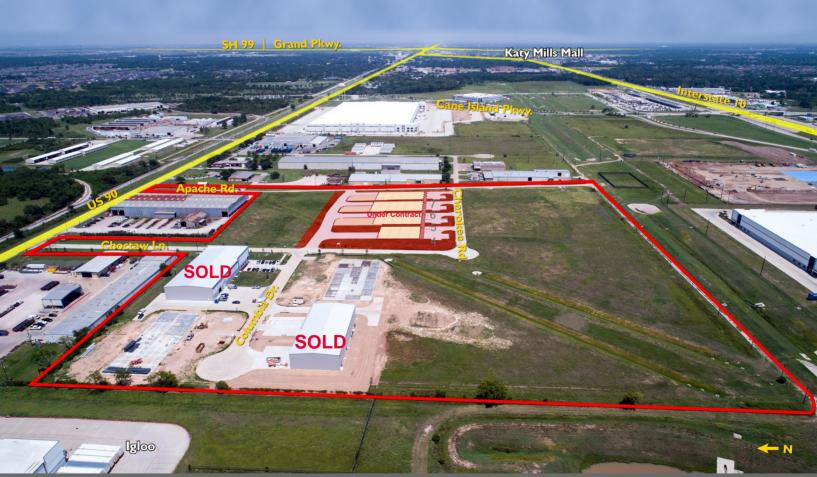

Shovel Ready

Tax Incentive Program

· City of Katy Utilities

Vestaten

INDUSTRIAL

• Sites ranging from \$3.85 to \$6.50 PSF

35-Acre Master-Planned Industrial Park

• Sites Available from ±1.5-16.5 Acres

• Construction Management Available

Regional Detention Provided Off-Site

• Centerpoint Gas and Electric

WEST TEN INDUSTRIAL PARK KATY, TX 77494

## **BTS | DESIGN BUILD | SALE**

|      |          |                                   | US HIGHWAY 90          |
|------|----------|-----------------------------------|------------------------|
| LOT  | ACERAGE  | PRICE PSF                         |                        |
| 1    | Sốld     | Building Available<br>\$2,050,000 |                        |
| U2ND | ER1.510N | STRU\$6,50ION                     |                        |
| U3D  | ER1GONS  | STRU\$6.50ON                      | COLUMBIA DRIVE<br>SOLD |
| 4    | SOLD     | \$6.50                            |                        |
| 5    | 4.94     | \$3.85                            | APACHE ROAD<br>PHASE 2 |
| 6    | 7.02     | \$4.00                            | 6 CHEROKEE ROAD        |
| 7    | 4.79     | \$4.50                            | •                      |
| 8    | 4.53     | \$5.00                            |                        |
| 9    | 3.36     | \$4.25                            | 6 7                    |
|      |          |                                   |                        |

### **Park Features**

- 35-Acre Master-Planned Industrial Park
- Shovel Ready Sites Available For Sale or Build-to-Suit
- Sites Available from ±1.5 ±16.5 Acres
- Cane Island Parkway / I-10 Interchange Now Complete
- Tax Incentive Program
- Construction Management
- City of Katy Utilities, Centerpoint Gas & Electronic
- Regional Detention Provided Off-Site