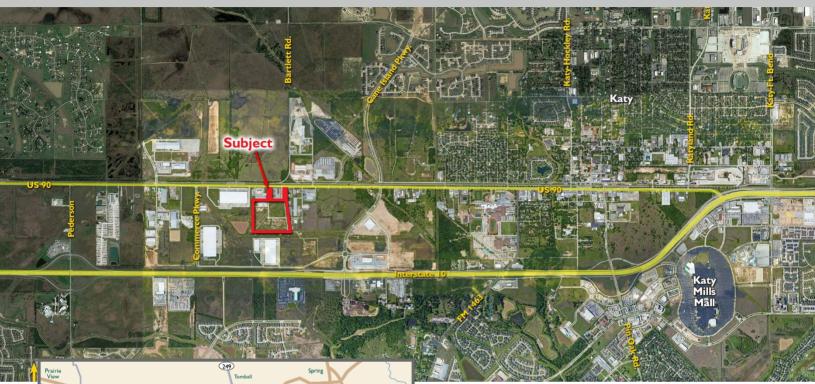

## **WEST TEN INDUSTRIAL PARK**

KATY, TX 77494

# **BTS | DESIGN BUILD | SALE**

Click here for drone video

For more information, please contact:

Allison Bergmann Senior Associate +1 713 963 2865 allison.bergmann@cushwake.com Jim Foreman Executive Director +1 713 963 2824 jim.foreman@cushwake.com Beau Kaleel Senior Director +1 713 963 2844 beau.kaleel@cushwake.com

# **Park Location**

- West Ten Industrial Park is located just south of Highway 90 in Katy, TX
- Direct access to Highway 90 and Interstate 10
- Cane Island Parkway completion allows seamless access to Houston's main east-west corridor