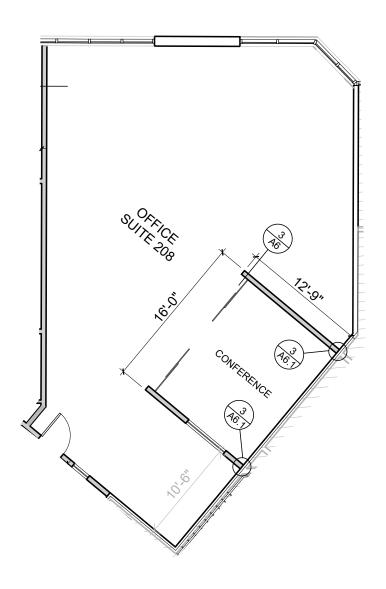

S



**ECO-FRIENDLY LANDSCAPING** 



PRIVATE & SECURE **EFFICIENT WORKSPACE** 







SECOND FLOOR

CREATIVE, OPEN CEILING OFFICE SUITES WITH COLLABORATIVE GATHERING AREAS CREATING A FUNCTIONAL AND HIGHLY PRODUCTIVE WORK ENVIRONMENT.

Lease Rate: \$2.25/SF + Electricity / Monthly Lease rates Includes:
- Use of Common Area Meeting & Collaboration Areas and Kitchen
- 5 Days per week Janitorial Service
- Building Amenities



#### SECOND FLOOR

SUITE 201 1,648 SF



#### SECOND FLOOR

SUITE 202 1,873 SF



#### SECOND FLOOR

SUITE 203 2,354 SF

**AVAILABLE NOW** RECEPTION N 0, CONFERENCE 4'-8" **FILES** 74. **OFFICE** 5'-3" **SUITE 203** OFFICE .9-6 OFFICE OFFICE **OFFICE** SIM SIM

#### SECOND FLOOR

SUITE 206 1,447 SF

AVAILABLE 30 DAYS' NOTICE \*



#### SECOND FLOOR

SUITE 208 1,928 SF



#### SECOND FLOOR

SUITE 213 1,197 SF



#### SECOND FLOOR

SUITE 220 2,452 SF

AVAILABLE 30 DAYS' NOTICE \*



<sup>\*</sup> FURNITURE MAY BE MADE AVAILABLE























#### FOR MORE INFORMATION, PLEASE CONTACT:

#### JUSTIN HALENZA

First Vice President +1 760 438 8514 justin.halenza@cbre.com LIC # 01238120

#### MICHAEL MAHONEY

Senior Vice President +1 760 438 8516 michael.mahoney3@cbre.com LIC # 01392972





© 2023 CBRE, Inc. All rights reserved. This information has been obtained from sources believed reliable but has not been verified for accuracy or completeness. CBRE, Inc. makes no guarantee, representation or warranty and accepts no responsibility or liability as to the accuracy, completeness, or reliability of the information contained herein. You should conduct a