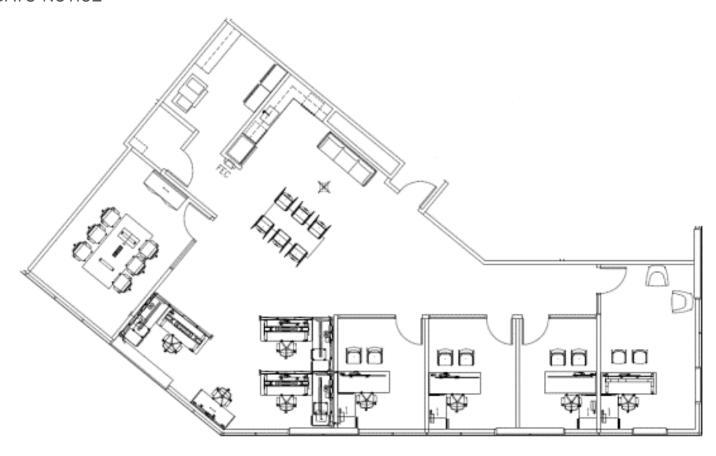

PEN CEILING OFFICE SUITES WITH COLLABORATIVE GATHERING AREAS CREATING A FUNCTIONAL AND HIGHLY PRODUCTIVE WORK ENVIRONMENT.

Lease Rate: \$2.25/SF + Electricity / Monthly Lease rates Includes:
- Use of Common Area Meeting & Collaboration Areas and Kitchen
- 5 Days per week Janitorial Service
- Building Amenities



#### SECOND FLOOR

SUITE 201 1,648 SF



#### SECOND FLOOR

SUITE 202 1,873 SF



#### SECOND FLOOR

SUITE 203 2,354 SF

**AVAILABLE NOW** RECEPTION N 0, CONFERENCE 4'-8" **FILES** 74. **OFFICE** 5'-3" **SUITE 203** OFFICE .9-6 OFFICE OFFICE **OFFICE** SIM SIM

#### SECOND FLOOR

SUITE 206 1,447 SF

AVAILABLE 30 DAYS' NOTICE \*



#### SECOND FLOOR

SUITE 208 1,928 SF



#### SECOND FLOOR

SUITE 213 1,197 SF



#### SECOND FLOOR

SUITE 220 2,452 SF

AVAILABLE 30 DAYS' NOTICE \*



<sup>\*</sup> FURNITURE MAY BE MADE AVAILABLE























#### FOR MORE INFORMATION, PLEASE CONTACT:

#### JUSTIN HALENZA

First Vice President +1 760 438 8514 justin.halenza@cbre.com LIC # 01238120

#### MICHAEL MAHONEY

Senior Vice President +1 760 438 8516 michael.mahoney3@cbre.com LIC # 01392972





© 2023 CBRE, Inc. All rights reserved. This information has been obtained from sources believed reliable but has not been verified for accuracy or completeness. CBRE, Inc. makes no guarantee, representation or warranty and accepts no responsibility or liability as to the accuracy, completeness, or reliability of the information contained herein. You should conduct a careful, independent investigation of the property and verify all information. Any reliance on this information