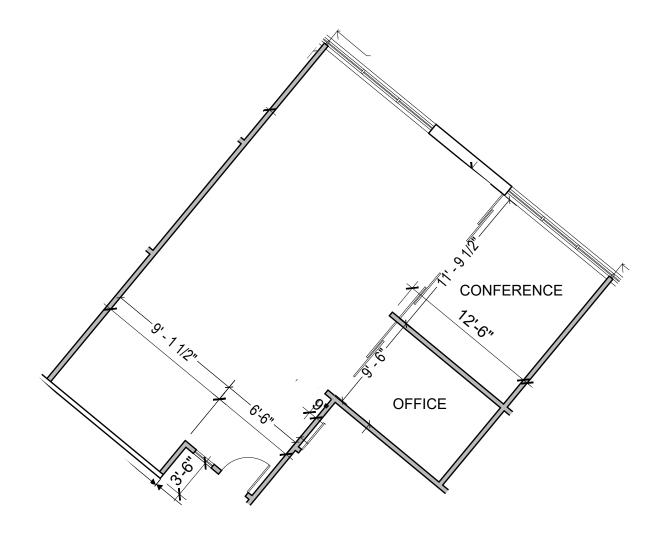

#### SECOND FLOOR

SUITE 220 2,452 SF

AVAILABLE 30 DAYS' NOTICE \*

<sup>\*</sup> FURNITURE MAY BE MADE AVAILABLE