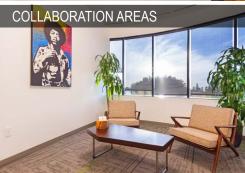

HIGHLY PRODUCTIVE & CREATIVE **ENVIRONMENT** 

**COMMON AREA KITCHEN** 

INNOVATIVE COMMON AREA TECHNOLOGY WITH FREE WI-FI ACCESS

FLEXIBLE LEASE TERMS

**ON-SITE DELI** 

FANTASTIC GLASS-LINE

MODERN FURNISHINGS IN COMMON AREA MEETING & COLLABORATION AREA

Lease Rate: \$2.25/SF + Electricity / Monthly Lease rates Includes:
- Use of Common Area Meeting & Collaboration Areas and Kitchen
- 5 Days per week Janitorial Service
- Building Amenities