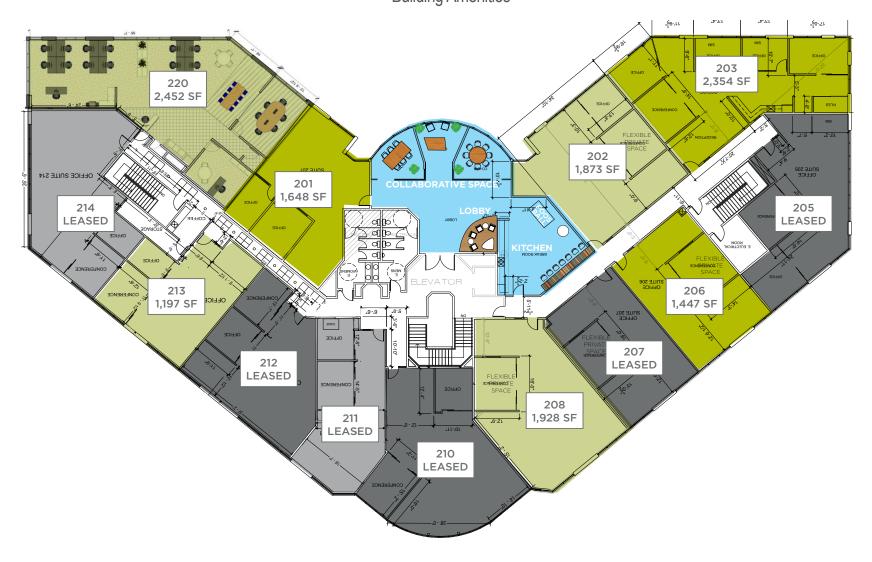

#### SECOND FLOOR

SUITE 201 1,648 SF

#### SECOND FLOOR

SUITE 202 1,873 SF

#### SECOND FLOOR

SUITE 203 2,354 SF

**AVAILABLE NOW** RECEPTION N 0, CONFERENCE 4'-8" **FILES** 74. **OFFICE** 5'-3" **SUITE 203** OFFICE .9-6 OFFICE OFFICE **OFFICE** SIM SIM

#### SECOND FLOOR

SUITE 206 1,447 SF

AVAILABLE 30 DAYS' NOTICE \*

#### SECOND FLOOR

SUITE 208 1,928 SF

#### SECOND FLOOR

SUITE 213 1,197 SF

#### SECOND FLOOR

SUITE 220 2,452 SF

AVAILABLE 30 DAYS' NOTICE \*

<sup>\*</sup> FURNITURE MAY BE MADE AVAILABLE