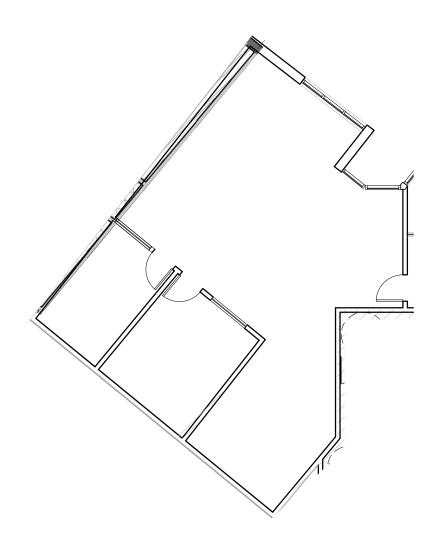

#### SECOND FLOOR

SUITE 203 2,354 SF

**AVAILABLE NOW** RECEPTION N 0, CONFERENCE 4'-8" **FILES** 74. **OFFICE** 5'-3" **SUITE 203** OFFICE .9-6 OFFICE OFFICE **OFFICE** SIM SIM