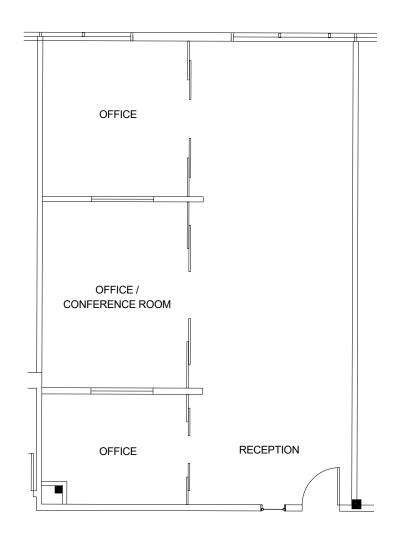

EETING & COLLABORATION AREA



24/7 ACCESS



**ECO-FRIENDLY LANDSCAPING** 



PRIVATE & SECURE **EFFICIENT WORKSPACE** 







SECOND FLOOR

CREATIVE, OPEN CEILING OFFICE SUITES WITH COLLABORATIVE GATHERING AREAS CREATING A FUNCTIONAL AND HIGHLY PRODUCTIVE WORK ENVIRONMENT.

Lease Rate: \$2.25/SF + Electricity / Monthly Lease rates Includes:
- Use of Common Area Meeting & Collaboration Areas and Kitchen
- 5 Days per week Janitorial Service
- Building Amenities



#### SECOND FLOOR

SUITE 201 1,648 SF



#### SECOND FLOOR

SUITE 202 1,873 SF



#### SECOND FLOOR

SUITE 203 2,354 SF

**AVAILABLE NOW** RECEPTION N 0, CONFERENCE 4'-8" **FILES** 74. **OFFICE** 5'-3" **SUITE 203** OFFICE .9-6 OFFICE OFFICE **OFFICE** SIM SIM

#### SECOND FLOOR

SUITE 206 1,447 SF

AVAILABLE 30 DAYS' NOTICE \*



#### SECOND FLOOR

SUITE 208 1,928 SF



#### SECOND FLOOR

SUITE 213 1,197 SF



#### SECOND FLOOR

SUITE 220 2,452 SF

AVAILABLE 30 DAYS' NOTICE \*



<sup>\*</sup> FURNITURE MAY BE MADE AVAILABLE























#### FOR MORE INFORMATION, PLEASE CONTACT:

#### JUSTIN HALENZA

First Vice President +1 760 438 8514 justin.halenza@cbre.com LIC # 01238120

#### MICHAEL MAHONEY

Senior Vice President +1 760 438 8516 michael.mahoney3@cbre.com LIC # 01392972





© 2023 CBRE, Inc. All rights reserved. This information has been obtained from sources believed reliable but has not been verified for accuracy or completeness. CBRE, Inc. makes no guarantee, representation or warranty and accepts no responsibility or liability as to the accuracy, completeness, or reliability of the informatio