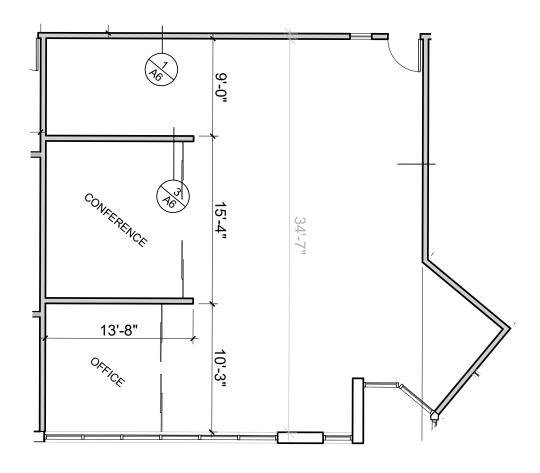

HIGHLY PRODUCTIVE & CREATIVE **ENVIRONMENT** 



**COMMON AREA KITCHEN** 



INNOVATIVE COMMON AREA TECHNOLOGY WITH FREE WI-FI ACCESS



FLEXIBLE LEASE TERMS



**ON-SITE DELI** 



FANTASTIC GLASS-LINE



MODERN FURNISHINGS IN COMMON AREA MEETING & COLLABORATION AREA



24/7 ACCESS



**ECO-FRIENDLY LANDSCAPING** 



PRIVATE & SECURE **EFFICIENT WORKSPACE** 







SECOND FLOOR

CREATIVE, OPEN CEILING OFFICE SUITES WITH COLLABORATIVE GATHERING AREAS CREATING A FUNCTIONAL AND HIGHLY PRODUCTIVE WORK ENVIRONMENT.

Lease Rate: \$2.25/SF + Electricity / Monthly Lease rates Includes:
- Use of Common Area Meeting & Collaboration Areas and Kitchen
- 5 Days per week Janitorial Service
- Building Amenities



#### SECOND FLOOR

SUITE 201 1,648 SF



#### SECOND FLOOR

SUITE 202 1,873 SF



#### SECOND FLOOR

SUITE 203 2,354 SF

**AVAILABLE NOW** RECEPTION N 0, CONFERENCE 4'-8" **FILES** 74. **OFFICE** 5'-3" **SUITE 203** OFFICE .9-6 OFFICE OFFICE **OFFICE** SIM SIM

#### SECOND FLOOR

SUITE 206 1,447 SF

AVAILABLE 30 DAYS' NOTICE \*



#### SECOND FLOOR

SUITE 208 1,928 SF



#### SECOND FLOOR

SUITE 213 1,197 SF



#### SECOND FLOOR

SUITE 220 2,452 SF

AVAILABLE 30 DAYS' NOTICE \*



<sup>\*</sup> FURNITURE MAY BE MADE AVAILABLE























#### FOR MORE INFORMATION, PLEASE CONTACT:

#### JUSTIN HALENZA

First Vice President +1 760 438 8514 justin.halenza@cbre.com LIC # 01238120

#### MICHAEL MAHONEY

Senior Vice President +1 760 438 8516 michael.mahoney3@cbre.com LIC # 01392972





© 2023 CBRE, Inc. All rights reserved. This information has been obtained fro