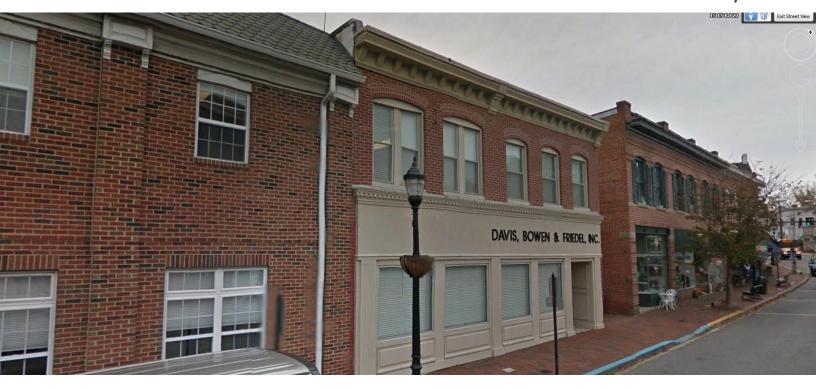

## Office For Lease

26 & 28 N. Walnut St.

Milford, DE

## **Property Information**

 $\Rightarrow$  3,600+/- SF building

⇒ 2015 - 3 mile population: 16,450

⇒ 2015 - 3 mile median income: \$51,716

⇒ Zoned: Commercial C2

⇒ Tax ID: 5-16-18310-04-5401-000

⇒ Lease Price: \$10.50 psf NNN