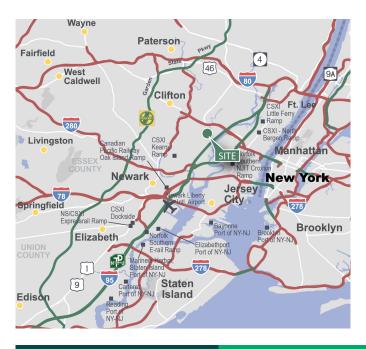

#### LOCATION

- Immediate access to NJ Turnpike Exit 16W, Interstate 80, Route 3, and Route 46
- ± 10 miles to New York City via Lincoln and Holland Tunnels
- ± 15 miles from Newark Liberty International Airport and Port Newark-Elizabeth
- Lyndhurst office/industrial park serviced by NJ Transit bus lines with bus stop at building