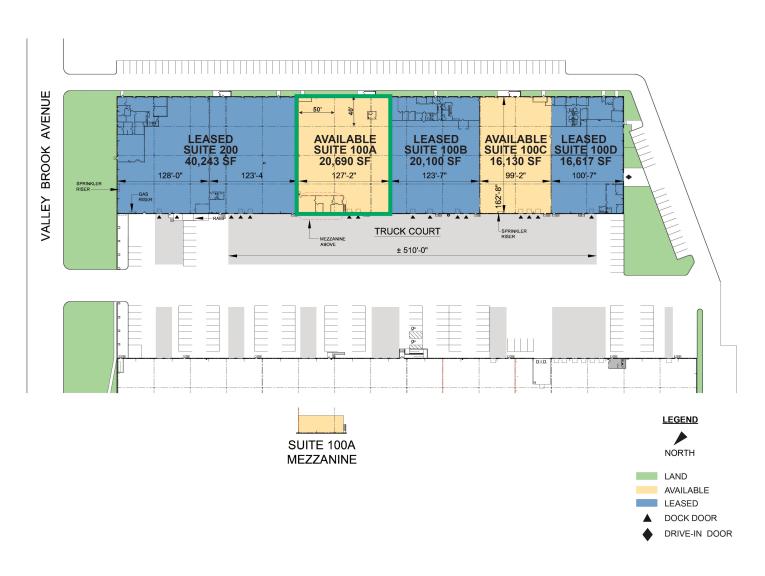

# 20,690 SF

#### **FACILITY**

- Available May 1, 2021
- 113,780 SF total building size
- 20,690 SF available space
- 1,553 SF mezzanine office
- 22' clear height
- 40' x 50' column spacing
- 2 dock doors
- 150 amps at 480/277 volts
- Wet sprinkler system (density: 0.25/3,000 SF)