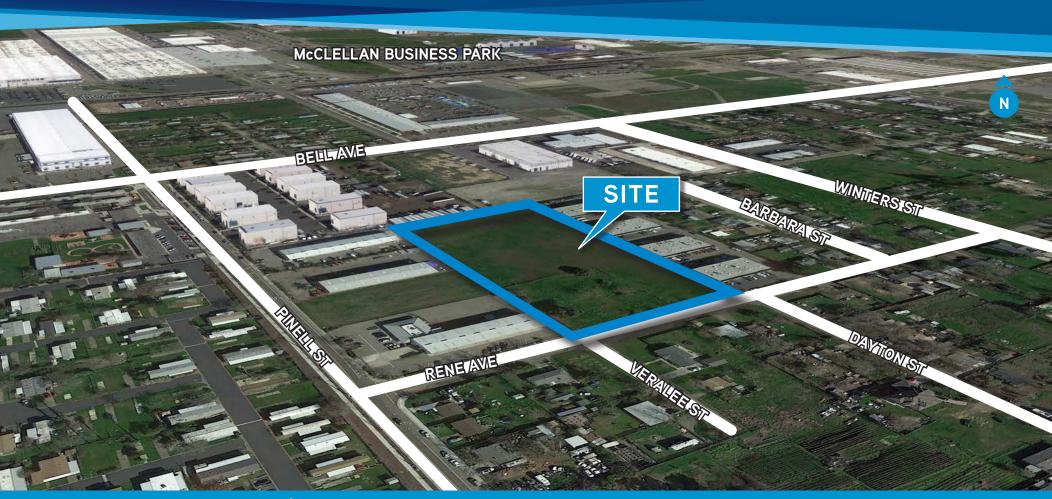

## FOR SALE | 4.8 Acre Parcel in North Sacramento Submarket

\$1,205,000 ASKING PRICE (±\$5.75/SF)

2041 Rene Ave, Sacramento | CA

Zoned: M-1 - Light Industrial | APN: 238-0150-002

Colliers International 301 University Ave | Suite 100 Sacramento, CA 95825 P: +1 916 929 5999 Tommy O. Ponder, SIOR Executive Vice President +1 916 563 3005 tommy.ponder@colliers.com Lic. No. 01431506 Spencer Bones
Senior Associate
+1 916 830 2628
spencer.bones@colliers.com
Lic. No. 02014924