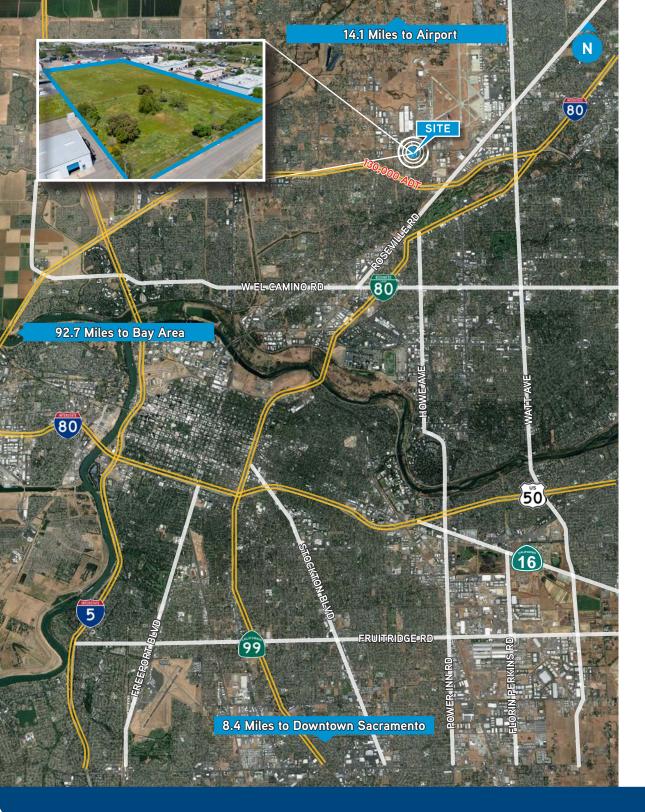

## FOR SALE | 4.8 Acre Parcel in North Sacramento Submarket

\$1,205,000 ASKING PRICE (±\$5.75/SF)

2041 Rene Ave, Sacramento | CA

Zoned: M-1 - Light Industrial | APN: 238-0150-002

Colliers International 301 University Ave | Suite 100 Sacramento, CA 95825 P: +1 916 929 5999 Tommy O. Ponder, SIOR Executive Vice President +1 916 563 3005 tommy.ponder@colliers.com Lic. No. 01431506 Spencer Bones
Senior Associate
+1 916 830 2628
spencer.bones@colliers.com
Lic. No. 02014924