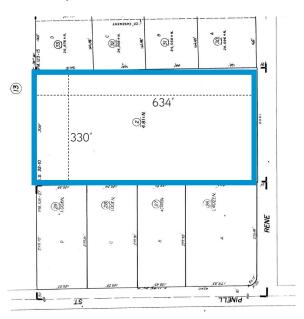

## FOR SALE | 4.8 Acre Parcel in North Sacramento Submarket

\$1,205,000 ASKING PRICE (±\$5.75/SF)

2041 Rene Ave, Sacramento | CA



Zoned: M-1 - Light Industrial | APN: 238-0150-002



Colliers International 301 University Ave | Suite 100 Sacramento, CA 95825 P: +1 916 929 5999 Tommy O. Ponder, SIOR Executive Vice President +1 916 563 3005 tommy.ponder@colliers.com Lic. No. 01431506 Spencer Bones
Senior Associate
+1 916 830 2628
spencer.bones@colliers.com
Lic. No. 02014924

**George Vrame**Associate
+1 916 563 3041
george.vrame@colliers.com
Lic. No. 02028936



## Parcel Map



## Aerial Photo





This document has been prepared by Colliers International for advertising and general information only. Colliers International makes no guarantees, representations or warranties of any kind, expressed or implied, regarding the information including, but not limited to, warranties of content, accuracy and reliability. Any interested party should undertake their own inquiries as to the accuracy of the information. Colliers International excludes unequivocally all inferred or implied terms, conditions and warranties arising out of this document and excludes all liability for loss and damages arising there from. This publication is the copyrighted property of Colliers International and/or its licensor(s). Real estate officer license corporation identification number 0190