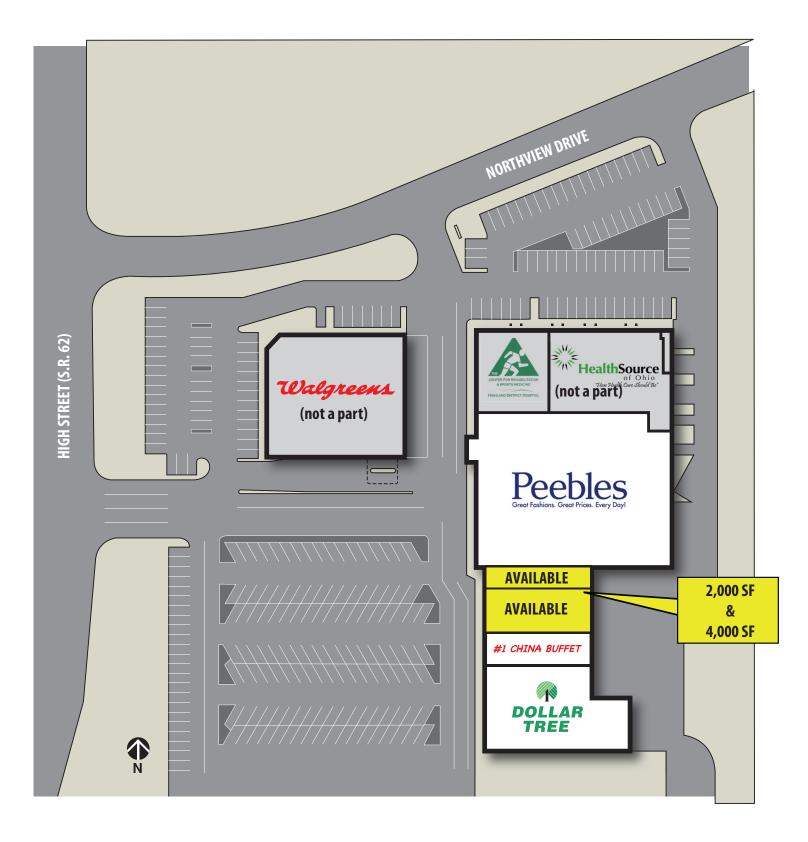

### Small Shop Space Available

### 4,000 SF & 2,000 SF Available could be combined for 6,000 SF

#### HIGHLIGHTS

- 44,118 SF neighborhood retail center
- Anchored by Peebles and Dollar Tree
- Center is located on High Street the main thoroughfare in Hillsboro, and across from Highland District Hospital
- The property offers great visibility and conveniant access
- Hillsboro is the county seat of Highland County, Ohio