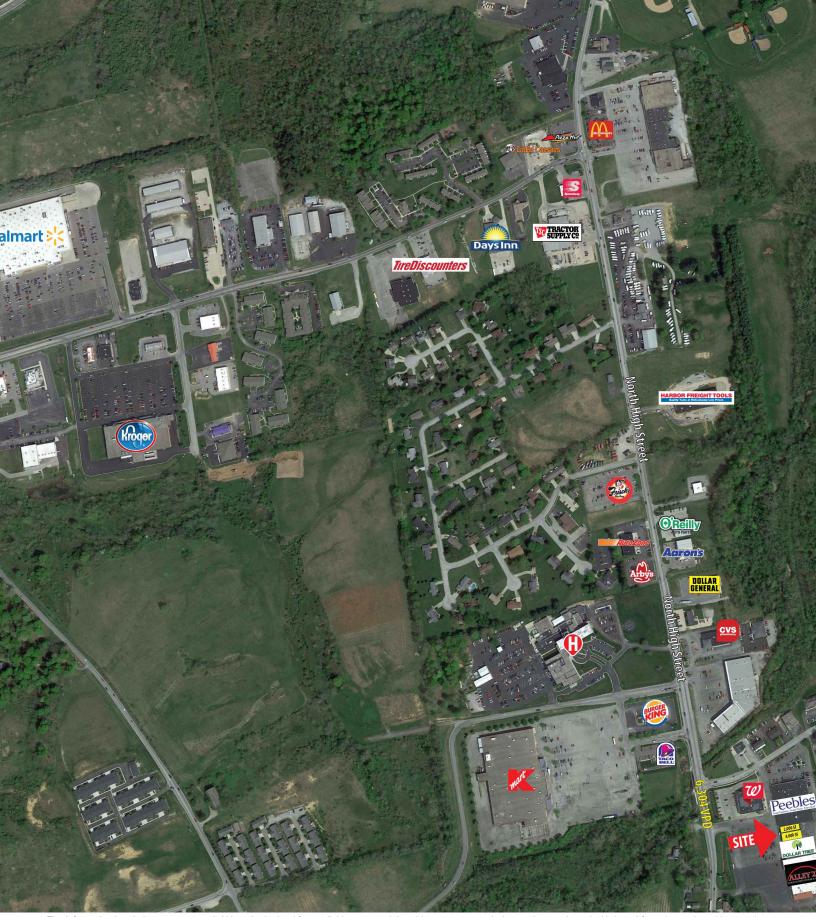

#### LOCATION

1094 N High Street | Hillsboro, Ohio 45133

#### HIGHLIGHTS

- 44,118 SF neighborhood retail center
- Anchored by Peebles and Dollar Tree
- Center is located on High Street the main thoroughfare in Hillsboro, and across from Highland District Hospital
- The property offers great visibility and conveniant access
- Hillsboro is the county seat of Highland County, Ohio