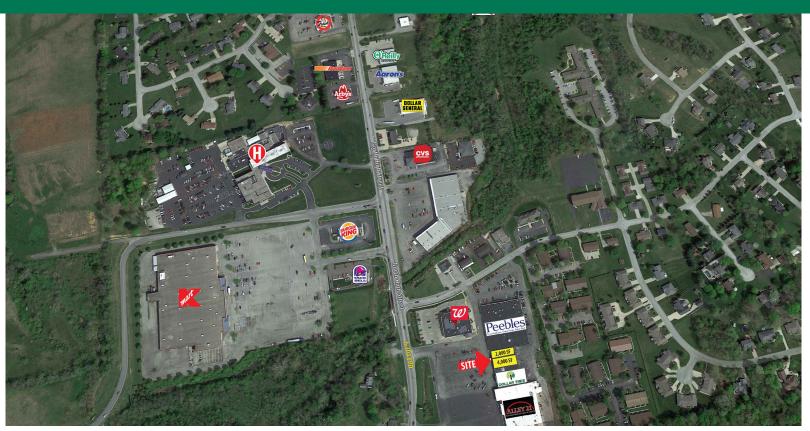

#### LOCATION

1094 N High Street | Hillsboro, Ohio 45133

#### HIGHLIGHTS

- 44,118 SF neighborhood retail center
- Anchored by Peebles and Dollar Tree
- Center is located on High Street the main thoroughfare in Hillsboro, and across from Highland District Hospital
- The property offers great visibility and conveniant access
- Hillsboro is the county seat of Highland County, Ohio