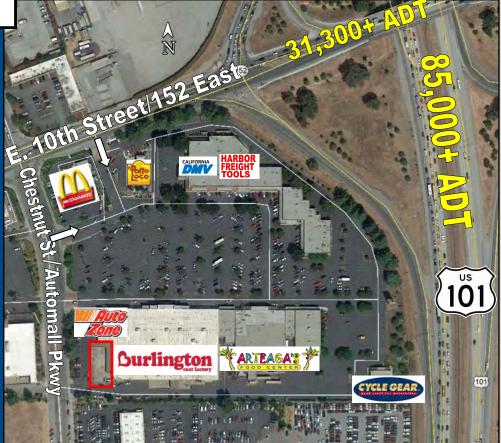

## Community Shopping Center at SOUTH VALLEY PLAZA HWY 101 and Hwy 152 Interchange Retail Spaces Available SEC E. 10TH STREET and CHESTNUT DR **GILROY, CA**

- Under New Ownership
- Hwy 101 Frontage Center
- Diverse Retail Mix
- Burlington, Harbor Freight Tools, Gilroy DMV and Arteaga's Food Center
- Across from Pacheco Pass Retail: Costco, Target, Best Buy and Walmart
- High Traffic Area of Gilroy
- \$2.55 PSF, NNN (±\$.57)

SOUTH VALLEY PLAZA • E. 10th St. • Gilroy, California