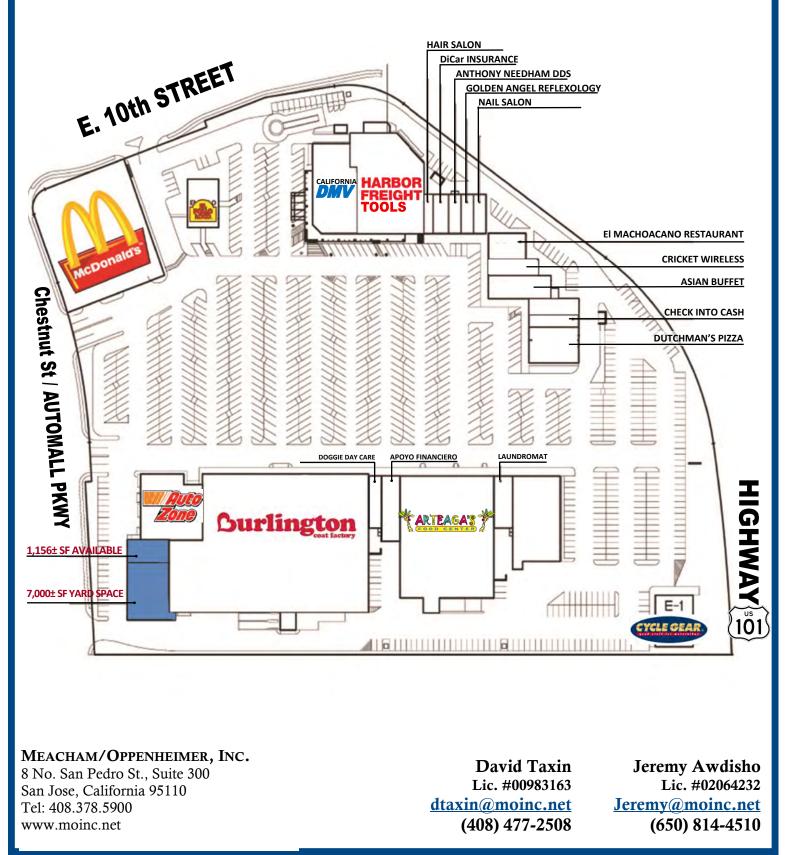

## SITE PLAN

The information contained herein has been obtained from sources we deem

reliable. We cannot, however,

MEACHAM/OPPENHEIMER, INC. 8 No. San Pedro St., Suite 300 San Jose, California 95110 Tel: 408.378.5900 www.moinc.net

 $1,156 \pm$  SF with Attached  $7,000 \pm$  SF Yard Area