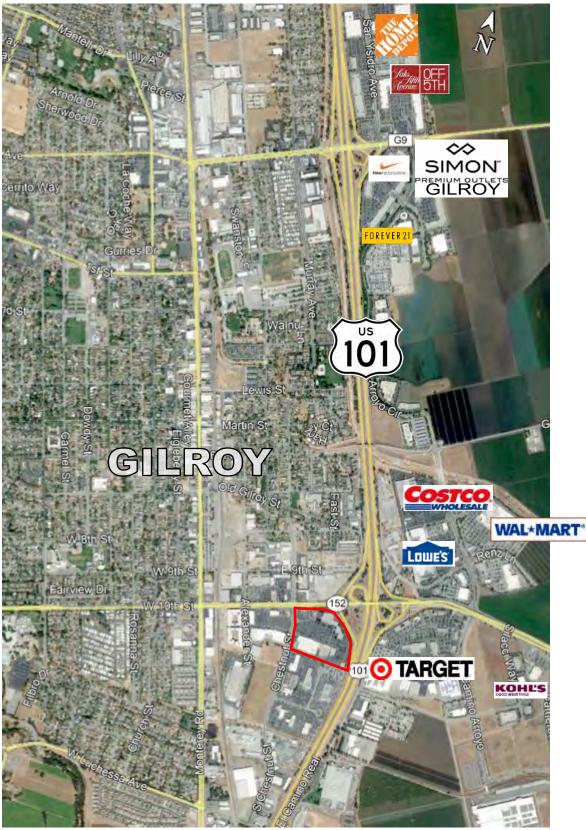

## Community Shopping Center at SOUTH VALLEY PLAZA HWY 101 and Hwy 152 Interchange Retail Spaces Available SEC E. 10TH STREET and CHESTNUT DR **GILROY, CA**

- Under New Ownership
- Hwy 101 Frontage Center
- Diverse Retail Mix
- Burlington, Harbor Freight Tools, Gilroy DMV and Arteaga's Food Center
- Across from Pacheco Pass Retail: Costco, Target, Best Buy and Walmart
- High Traffic Area of Gilroy
- \$2.55 PSF, NNN (±\$.57)

# SOUTH VALLEY PLAZA • E. 10th St. • Gilroy, California