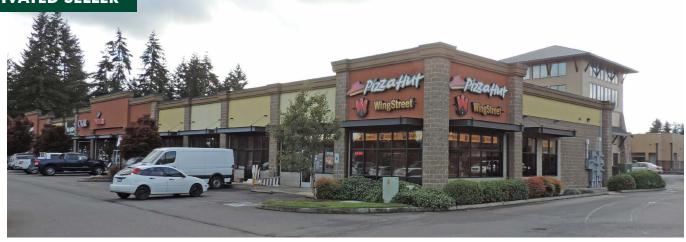

#### **PROPERTY OVERVIEW**

Established retail center on busy Meridian E with four buildings on site including a  $\pm 17,668$  SF retail strip center, a  $\pm 9,257$  SF medical office building,  $\pm 9,327$  SF car wash, and  $\pm 498$  SF double drive-thru coffee stand.

- + Combined gross leasable area: ±36,656 SF
- + Mix of strong regional tenants and national tenants such as: Pizza Hut, Rainier Dental, Pro Barber, Kassie's Korner, and Elison Salon & Spa
- + Long term leases in place
- + Across from new Lipoma Firs housing development with 1,300+ new residential units under construction
- + Great 1031 exchange property
- + Zoned MUD, Pierce County
- + 35,000-40,000 cars per day on Meridian E

#### **18810 MERIDIAN E**

+ Price: \$5,000,000

+ Cap rate: 6.51%

+ NOI: \$325,580

+ Building size: ±17,668 SF

+ 100% leased

| 18810 Meridian E - Tenant Name | Size     |
|--------------------------------|----------|
| Pawn Fathers                   | 3,840 SF |
| Pour Me Bar & Bistro           | 2,560 SF |
| Cigar Zone                     | 1,280 SF |
| Pro Barber                     | 1,050 SF |
| Pizza Hut                      | 2,158 SF |