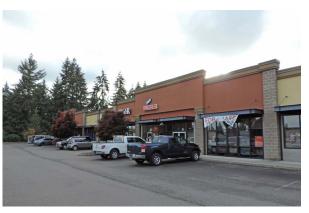

#### **18810 MERIDIAN E**

+ Price: \$5,000,000

+ Cap rate: 6.51%

+ NOI: \$325,580

+ Building size: ±17,668 SF

+ 100% leased

| 18810 Meridian E - Tenant Name | Size     |
|--------------------------------|----------|
| Pawn Fathers                   | 3,840 SF |
| Pour Me Bar & Bistro           | 2,560 SF |
| Cigar Zone                     | 1,280 SF |
| Pro Barber                     | 1,050 SF |
| Pizza Hut                      | 2,158 SF |