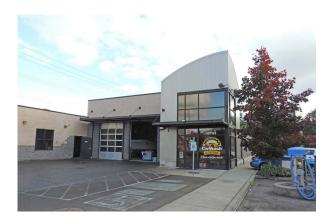

#### **18710 MERIDIAN E**

+ Price: \$2,750,000

+ Cap rate: 6.7%

+ NOI: \$180,684

+ Building size: ±9,257 SF

+ 86.6% leased

| 18710 Meridian E - Tenant Name | Size     |
|--------------------------------|----------|
| Elison Salon & Spa             | 1,780 SF |
| Dr. Berry Chiropractic         | 1,879 SF |
| Rainier Physical Therapy       | 1,755 SF |
| Rainier Dental                 | 2,600 SF |