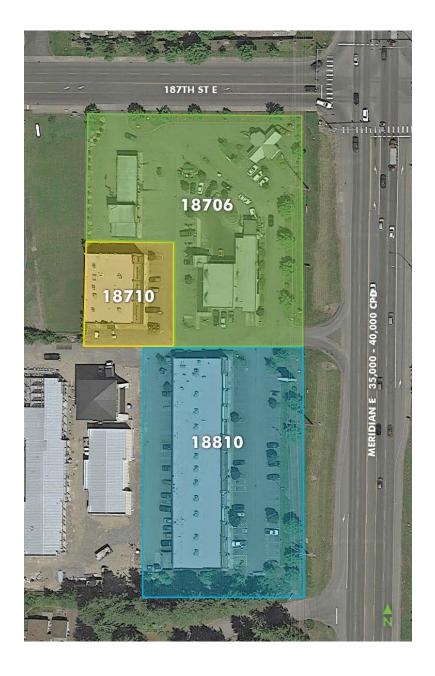

#### **PARCEL BREAKDOWN**

Owner will sell separately as follows:

#### **18810 MERIDIAN E**

+ Price: \$5,000,000

+ Cap rate: 6.51%

+ NOI: \$325,580

+ Building size: ±17,668 SF

+ 100% leased

#### **18710 MERIDIAN E**

+ Price: \$2,750,000

+ Cap rate: 6.7%

+ NOI: \$180,684

+ Building size: ±9,257 SF

+ 86.6% leased

#### **18706 MERIDIAN E**

+ Price: \$3,750,000

+ Cap rate: 6.7%

+ NOI: \$252,000

+ Building sizes:

-  $\pm$ 9,327 SF (car wash)

- ±498 SF (coffee stand)

+ 100% leased