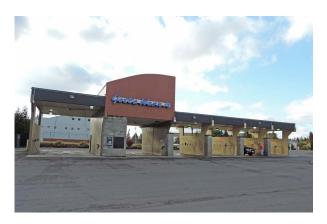

#### **18706 MERIDIAN E**

+ Price: \$3,750,000

+ Cap rate: 6.7%

+ NOI: \$252,000

+ Building sizes:

-  $\pm$ 9,327 SF (car wash)

- ±498 SF (coffee stand)

+ 100% leased

| 18706 Meridian E - Tenant Name  | Size     |
|---------------------------------|----------|
| Meridian Car Wash Self Serve    | 3,874 SF |
| Meridian Car Wash & Detail Shop | 5,453 SF |
| Kassie's Korner                 | 498 SF   |