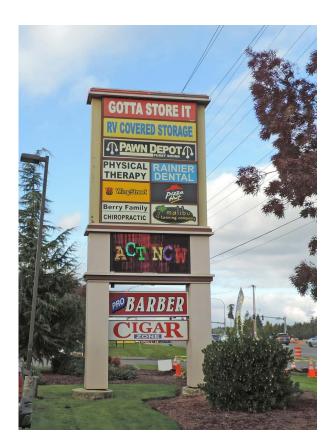

- + Combined gross leasable area: ±36,656 SF
- + Mix of strong regional tenants and national tenants such as: Pizza Hut, Rainier Dental, Pro Barber, Kassie's Korner, and Elison Salon & Spa
- + Long term leases in place
- + Across from new Lipoma Firs housing development with 1,300+ new residential units under construction
- + Great 1031 exchange property
- + Zoned MUD, Pierce County
- + 35,000-40,000 cars per day on Meridian E

#### **18710 MERIDIAN E**

+ Price: \$2,750,000

+ Cap rate: 6.7%

+ NOI: \$180,684

+ Building size: ±9,257 SF

+ 86.6% leased

#### **18706 MERIDIAN E**

+ Price: \$3,750,000

+ Cap rate: 6.7%

+ NOI: \$252,000

+ Building sizes:

-  $\pm$ 9,327 SF (car wash)

- ±498 SF (coffee stand)

+ 100% leased

| 18706 Meridian E - Tenant Name  | Size     |
|---------------------------------|----------|
| Meridian Car Wash Self Serve    | 3,874 SF |
| Meridian Car Wash & Detail Shop | 5,453 SF |
| Kassie's Korner                 | 498 SF   |

| 18710 Meridian E - Tenant Name | Size     |
|--------------------------------|----------|
| Elison Salon & Spa             | 1,780 SF |
| Dr. Berry Chiropractic         | 1,879 SF |
| Rainier Physical Therapy       | 1,755 SF |
| Rainier Dental                 | 2,600 SF |