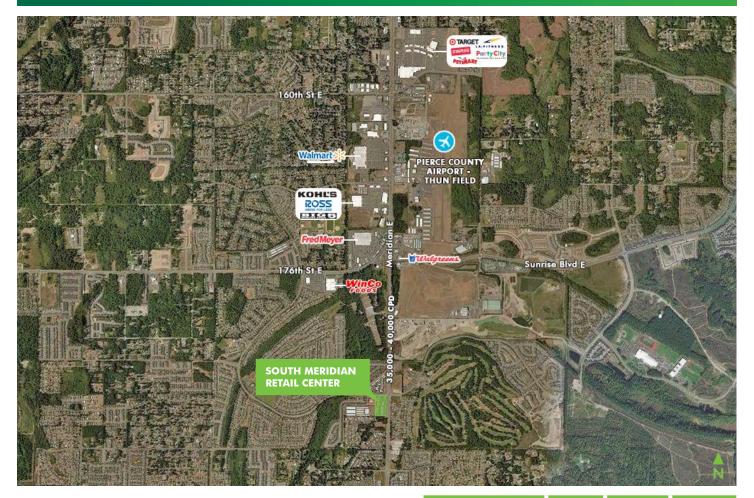

## **SOUTH MERIDIAN RETAIL CENTER**

18810

MERIDIAN E

Puyallup, WA 98375

- + Combined gross leasable area: ±36,656 SF
- + Mix of strong regional tenants and national tenants such as: Pizza Hut, Rainier Dental, Pro Barber, Kassie's Korner, and Elison Salon & Spa
- + Long term leases in place
- + Across from new Lipoma Firs housing development with 1,300+ new residential units under construction
- + Great 1031 exchange property
- + Zoned MUD, Pierce County
- + 35,000-40,000 cars per day on Meridian E