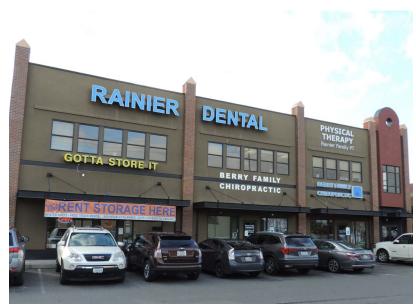

#### **18710 MERIDIAN E**

+ Price: \$2,750,000

+ Cap rate: 6.7%

+ NOI: \$180,684

+ Building size: ±9,257 SF

+ 86.6% leased

| 18710 Meridian E - Tenant Name | Size     |
|--------------------------------|----------|
| Elison Salon & Spa             | 1,780 SF |
| Dr. Berry Chiropractic         | 1,879 SF |
| Rainier Physical Therapy       | 1,755 SF |
| Rainier Dental                 | 2,600 SF |