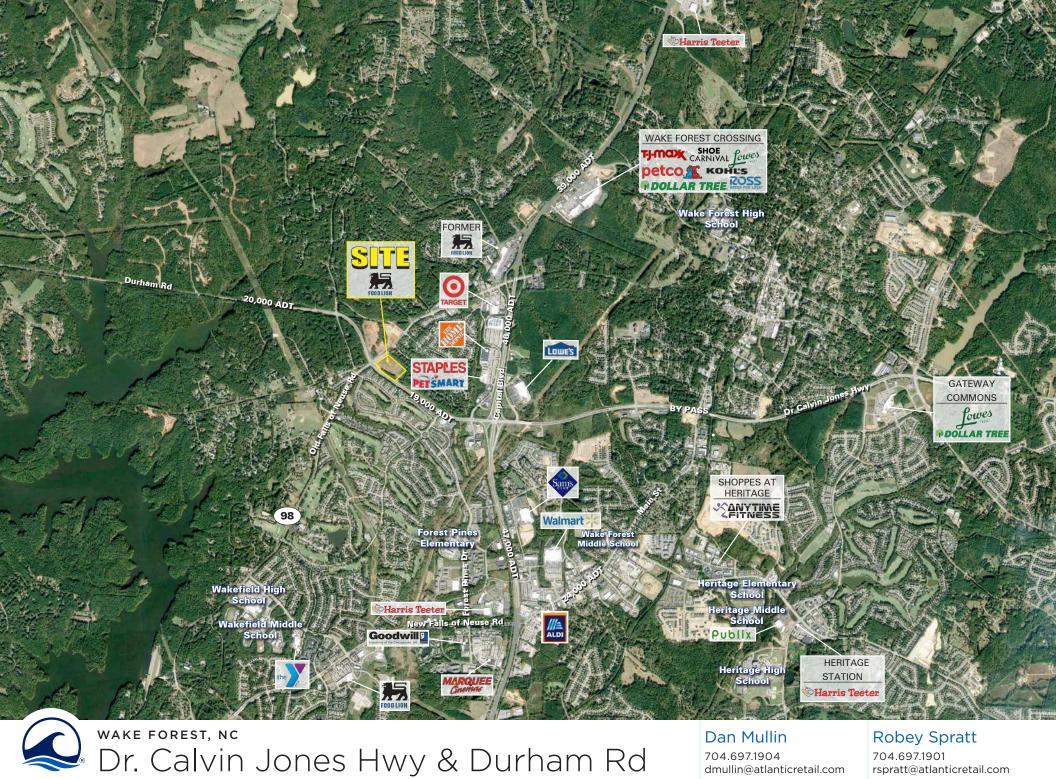

Atlantic

# For Lease or Sale

- Multiple outparcel opportunities available at the corner of Durhan Rd & Dr. Calvin Jones Hwy
- Outparcel opportunities at the entrance of the New Food Lion anchored center
- Extremely high residential growth in the affluent Wake Forest market
- Site is well positioned at the signalized corner
- Nearby retailers include Target, Petsmart, Lowe's Home Improvement, Home Depot

| 2017<br>DEMOGRAPHICS | 1 MILE   | 3 MILE   | 5 MILE   |
|----------------------|----------|----------|----------|
| Population           | 5,867    | 35,335   | 87,850   |
| Med HH Income        | \$98,715 | \$82,508 | \$83,613 |









# Dan Mullin

704.697.1904 dmullin@atlanticretail.com

#### Robey Spratt 704.697.1901 rspratt@atlanticretail.com

SITE PLAN

© ATLANTIC RETAIL 2018



### MARKET AERIAL

#### © ATLANTIC RETAIL 2018

## ATLANTICRETAIL.COM