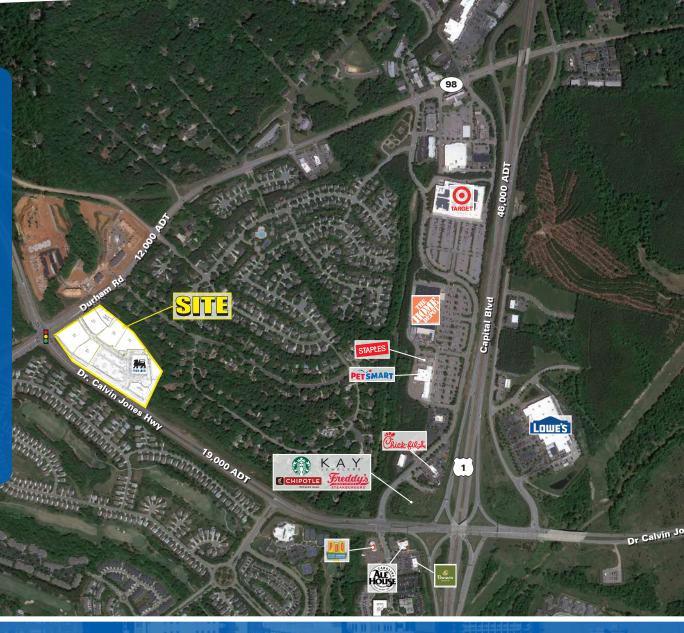

# For Lease or Sale

- Multiple outparcel opportunities available at the corner of Durhan Rd & Dr. Calvin Jones Hwy
- Outparcel opportunities at the entrance of the New Food Lion anchored center
- Extremely high residential growth in the affluent Wake Forest market
- Site is well positioned at the signalized corner
- Nearby retailers include Target, Petsmart, Lowe's Home Improvement, Home Depot

| 2017<br>DEMOGRAPHICS | 1 MILE   | 3 MILE   | 5 MILE   |
|----------------------|----------|----------|----------|
| Population           | 5,867    | 35,335   | 87,850   |
| Med HH Income        | \$98,715 | \$82,508 | \$83,613 |