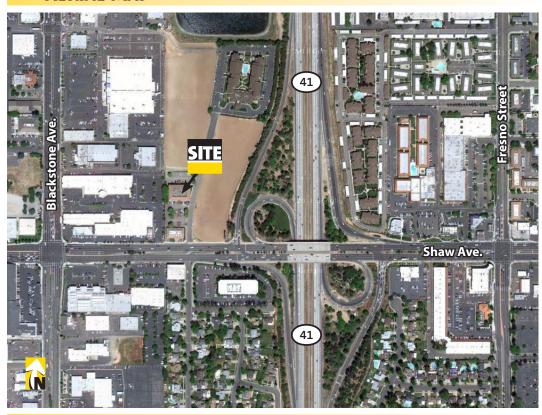

## **AERIAL MAP**

## **LOCATION DESCRIPTION**

The property is located just off of Shaw Avenue between Freeway 41 and Blackstone Avenue. The location provides great acess to Freeway 41 along with many amenities such as banks, restaurants and other services.