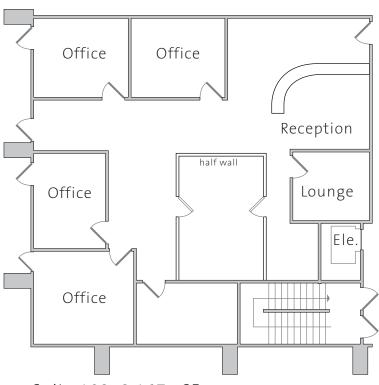

## FLOOR PLAN

Suite 102: 2,167± SF

For Additional Information Please Contact:

# **Available Space:**

Suite 102

## **Available Size:**

2,167± SF