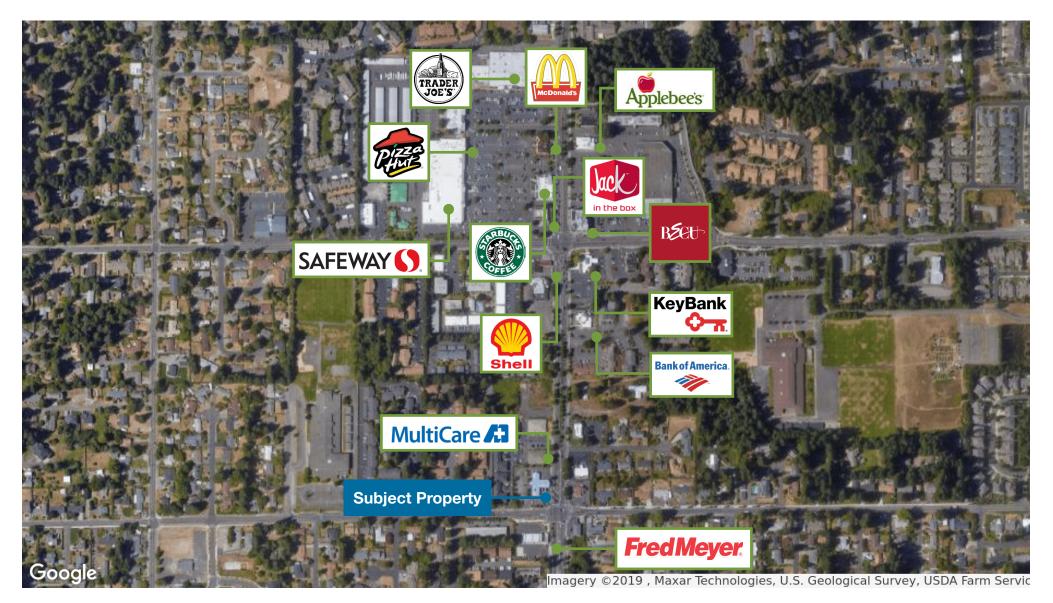

# **Retailer Map**

Bellevue | Seattle | Tacoma nai-psp.com

The information supplied herein is from sources we deem reliable. It is provided without any representation, warranty or guarantee, expressed or implied, as to its accuracy. Prospective Buyer or Tenant should conduct an independent investigation and verification of all matters deemed to be material, including, but not limited to, statements of income and expenses. CONSULT YOUR ATTORNEY, ACCOUNTANT OR OTHER PROFESSIONAL ADVISOR. Pierce County\4324 Bridgeport Way W