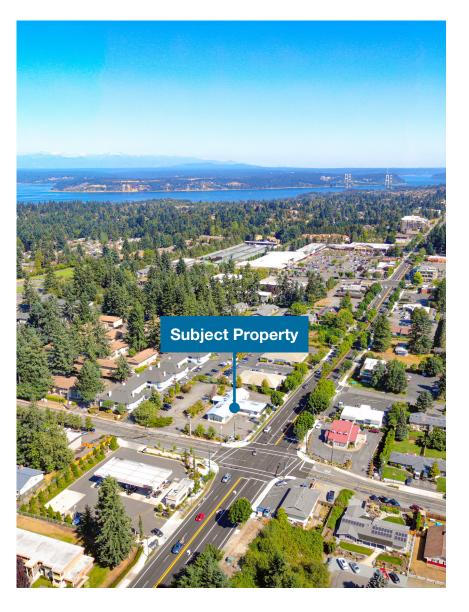

### **University Place Multi-Tenant Building**

4324 Bridgeport Way W, University Place, WA

Exclusively marketed by:

Andrew Graff +1 206 332 1486 agraff@nai-psp.com Rick Graff +1 206 332 1493 rgraff@nai-psp.com Kyle Graff +1 206 332 1494 kgraff@nai-psp.com

#### ADDRESS

4324 Bridgeport Way W, University Place, WA 98466

#### Property Highlights

- High traffic intersection with up to 30,000 vehicles per day
- Future redevelopment potential
- Short-term leases in place
- Strong demographics with heavy local population and desirable income characteristics
- Rapid population growth in local submarket with new multifamily construction
- Multi-family vacancies are some of the lowest in the region
- Zoning allows up to 45 feet