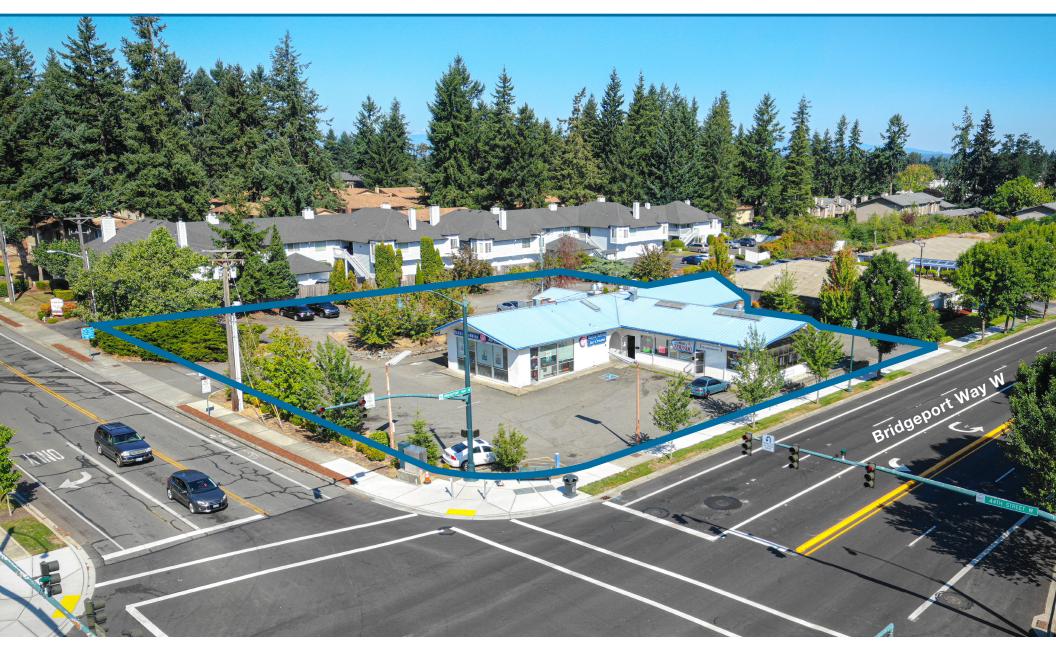

### **University Place Multi-Tenant Building**

4324 Bridgeport Way W, University Place, WA

Exclusively marketed by:

Andrew Graff +1 206 332 1486 agraff@nai-psp.com Rick Graff +1 206 332 1493 rgraff@nai-psp.com Kyle Graff +1 206 332 1494 kgraff@nai-psp.com

#### ADDRESS

4324 Bridgeport Way W, University Place, WA 98466

#### Property Highlights

- High traffic intersection with up to 30,000 vehicles per day
- Future redevelopment potential
- Short-term leases in place
- Strong demographics with heavy local population and desirable income characteristics
- Rapid population growth in local submarket with new multifamily construction
- Multi-family vacancies are some of the lowest in the region
- Zoning allows up to 45 feet