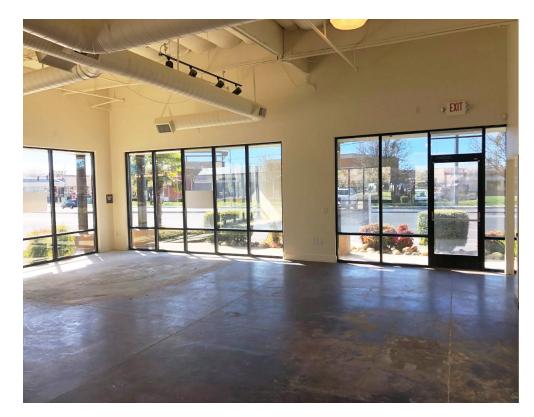

### 1835 PRAIRIE CITY // FOLSOM, CA

- \$1.75/SF NNN
- · Beautiful retail space.
- · Zoned C1/PD.
- Excellent visibility on Prairie City.
- High ceilings with exposed beams and ducting.
- Building and monument signage available.
- Convenient access to Hwy 50 via Prairie City Road.
- Strong neighboring demographics.
- Nearby the Intel campus, a top regional employer.