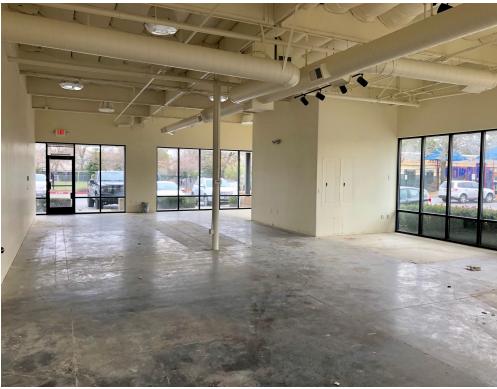

### 1835 PRAIRIE CITY // FOLSOM, CA

- \$1.75/SF NNN
- · Beautiful retail space.
- · Zoned C1/PD.
- Excellent visibility on Prairie City.
- High ceilings with exposed beams and ducting.
- Building and monument signage available.
- Convenient access to Hwy 50 via Prairie City Road.
- Strong neighboring demographics.
- Nearby the Intel campus, a top regional employer.