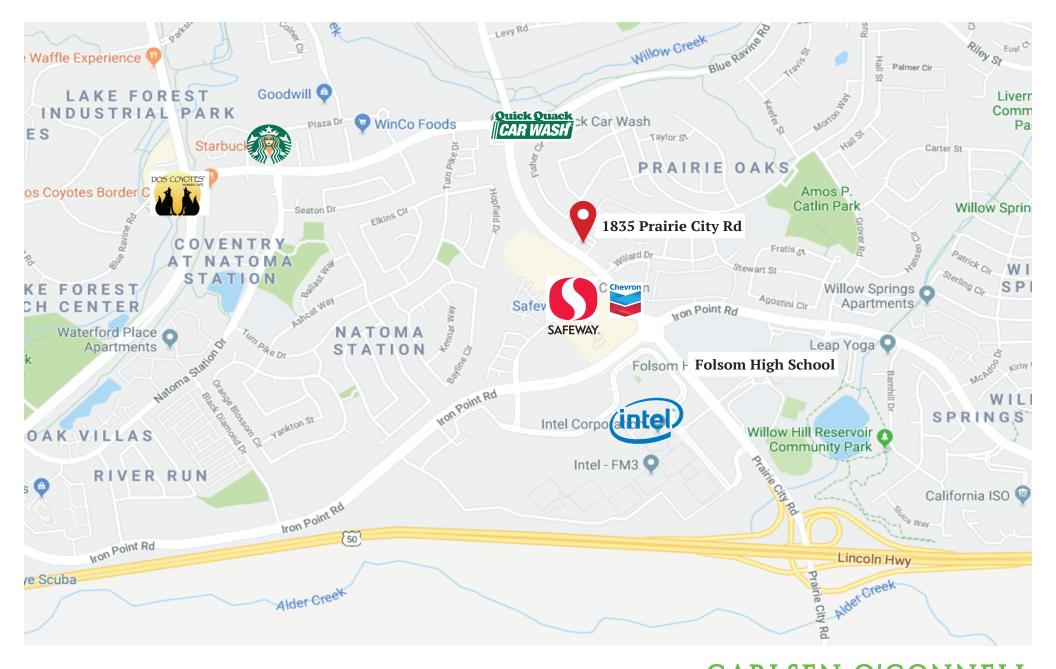

### 1835 PRAIRIE CITY // FOLSOM, CA

- \$1.75/SF NNN
- · Beautiful retail space.
- · Zoned C1/PD.
- Excellent visibility on Prairie City.
- High ceilings with exposed beams and ducting.
- Building and monument signage available.
- Convenient access to Hwy 50 via Prairie City Road.
- Strong neighboring demographics.
- Nearby the Intel campus, a top regional employer.