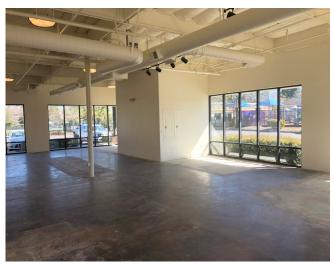

### 1835 PRAIRIE CITY // FOLSOM, CA

- \$1.75/SF NNN
- · Beautiful retail space.
- · Zoned C1/PD.
- Excellent visibility on Prairie City.
- High ceilings with exposed beams and ducting.
- Building and monument signage available.
- Convenient access to Hwy 50 via Prairie City Road.
- Strong neighboring demographics.
- Nearby the Intel campus, a top regional employer.