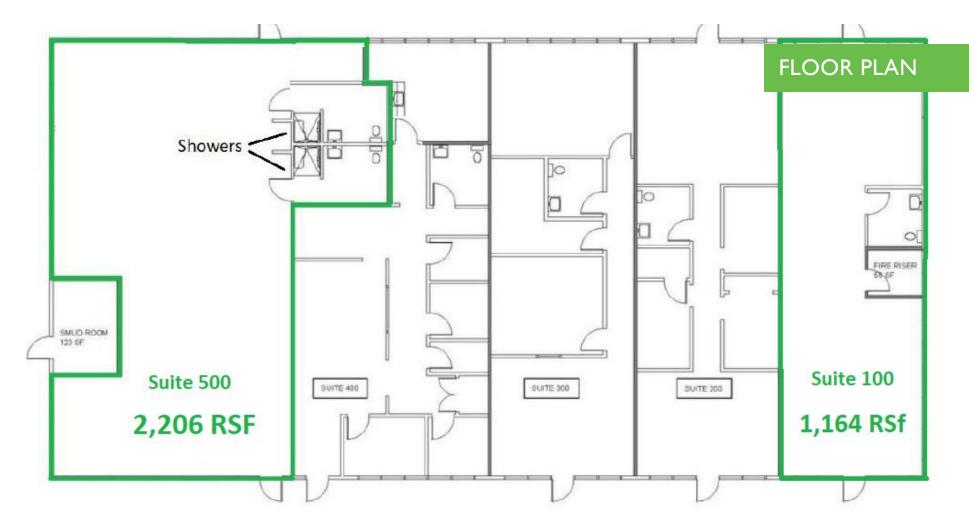

AVAILABLE SPACE: SUITE 500 - APPROX. 2,206 RSF SUITE 100 - APPROX. 1,164 RSF

For more information about this property, please contact exclusive agents: