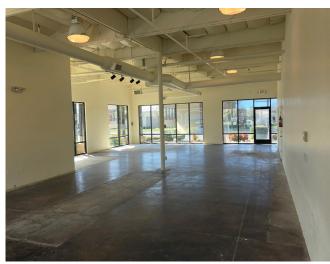

### 1835 PRAIRIE CITY // FOLSOM, CA

- \$1.75/SF NNN
- · Beautiful retail space.
- · Zoned C1/PD.
- Excellent visibility on Prairie City.
- High ceilings with exposed beams and ducting.
- Building and monument signage available.
- Convenient access to Hwy 50 via Prairie City Road.
- Strong neighboring demographics.
- Nearby the Intel campus, a top regional employer.