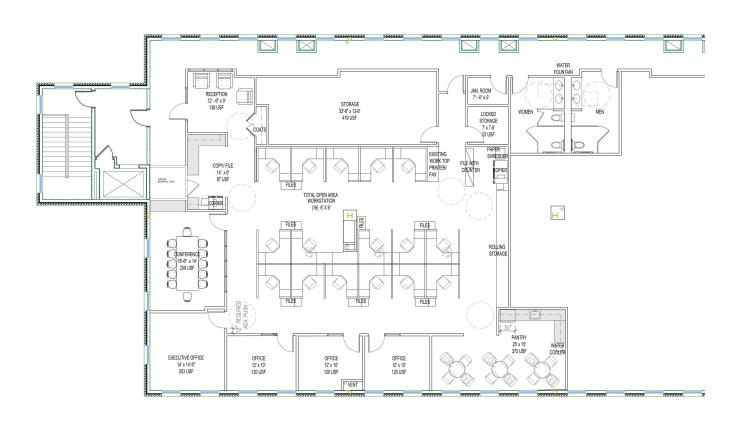

## **SPACE DETAILS**

Available 3,866sf

### **TENANTS / AVAILABILITY**

# TENANT Sq. Ft.
01 Available 3,866