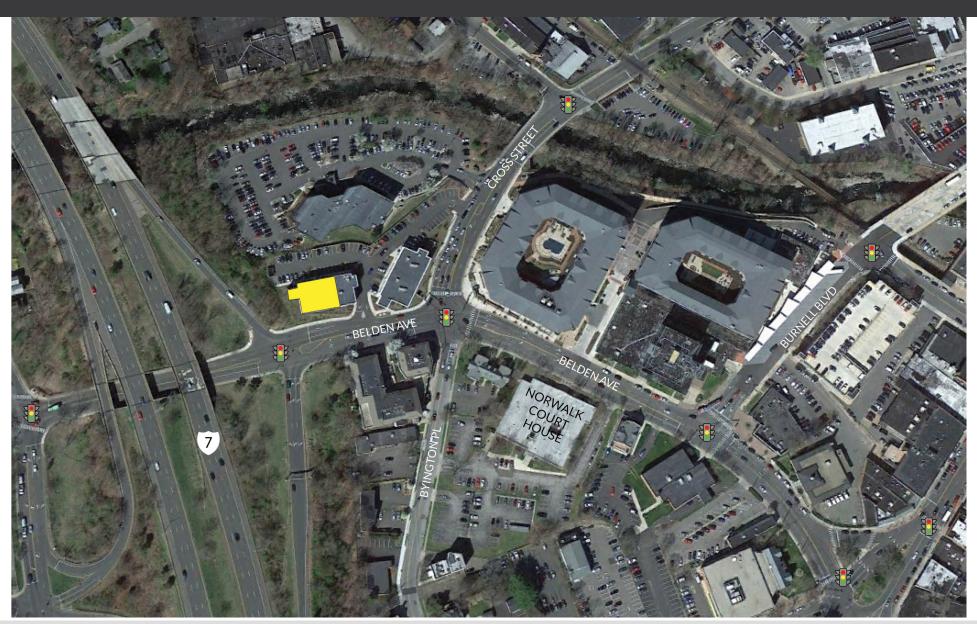

#### PROPERTY INFORMATION

- 2nd floor office space available
- Easy access to and from Route 7, and I-95
- · Lengthy window line with plenty of natural light

## **NORWALK OFFICE SPACE**

30 BELDEN AVENUE | NORWALK, CT 06850