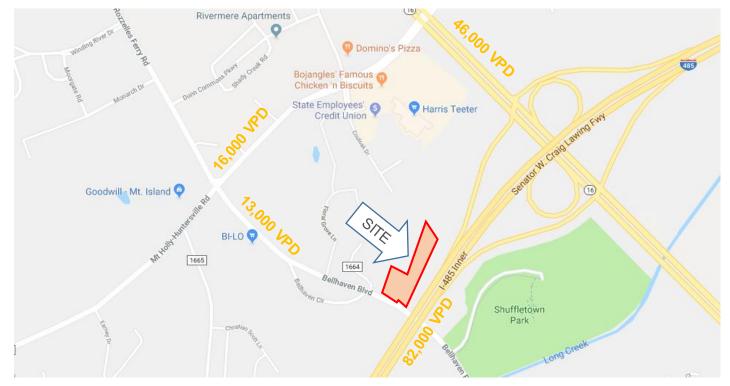

## Bellhaven Blvd. Charlotte, NC 28214

Great commercial site with development opportunities. Northwest of Uptown Charlotte, this +/-3.78 acre parcel is conveniently located on Bellhaven Blvd just off Mount Holly-Huntersville Rd. It is minutes from Brookshire Blvd/Hwy 16 and I-485. The site is well suited for office, flex office and warehouse distribution uses and offers very good logistics for a variety of business uses. This parcel has incredible visibility and is available for purchase today!

## **PROPERTY DETAILS**

| • +/- 3.78 Acres                      | • Sale Price: \$189,900              |  |
|---------------------------------------|--------------------------------------|--|
| Development Opportunity               | Excellent visibility from I-485      |  |
| Just off Mount Holly-Huntersville Rd. | • Zoning: I-1 (CD)                   |  |
| • +/- 8.4 Miles to Airport            | • 10 minute drive from I-77 and I-85 |  |
| Mecklenburg County                    | Growing demographics                 |  |
| • 13,000 VPD on Bellhaven Blvd        | • Tax Parcel #: 03301214             |  |

## **DEMOGRAPHICS**

| Population                                        | Traffic Count           | Median Household Income                                  |
|---------------------------------------------------|-------------------------|----------------------------------------------------------|
| 1 Mile- 3,542<br>3 Mile- 32,975<br>5 Mile- 84,687 | +/- 13,000 cars per day | 1 Mile- \$74,028<br>3 Mile- \$70,522<br>5 Mile- \$63,750 |