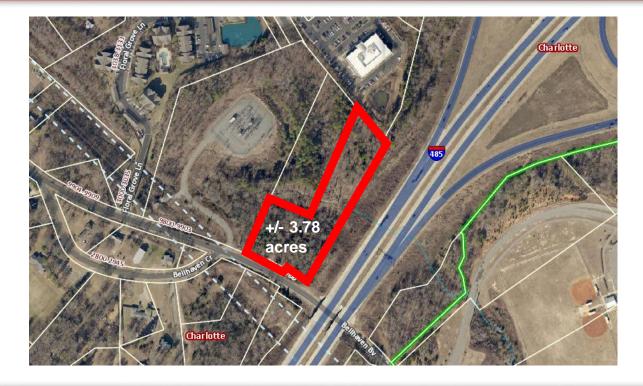

## Bellhaven Blvd. Charlotte, NC 28214

Great commercial site with development opportunities. Northwest of Uptown Charlotte, this +/-3.78 acre parcel is conveniently located on Bellhaven Blvd just off Mount Holly-Huntersville Rd. It is minutes from Brookshire Blvd/Hwy 16 and I-485. The site is well suited for office, flex office and warehouse distribution uses and offers very good logistics for a variety of business uses. This parcel has incredible visibility and is available for purchase today!

## **Parcel Boundaries with Dimensions (Acres)**