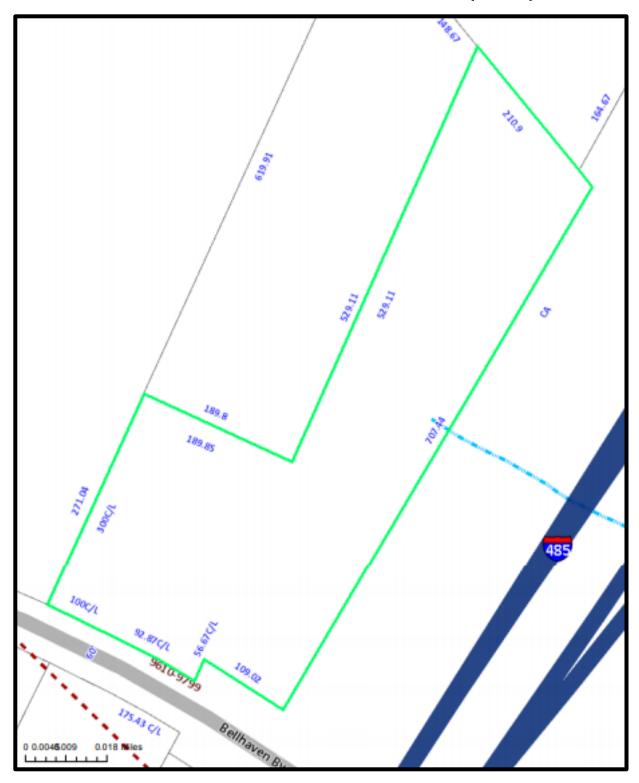

rsville Rd. | • Zoning: I-1 (CD)                   |  |
| • +/- 8.4 Miles to Airport            | • 10 minute drive from I-77 and I-85 |  |
| Mecklenburg County                    | Growing demographics                 |  |
| • 13,000 VPD on Bellhaven Blvd        | • Tax Parcel #: 03301214             |  |

## **DEMOGRAPHICS**

| Population                                        | Traffic Count           | Median Household Income                                  |
|---------------------------------------------------|-------------------------|----------------------------------------------------------|
| 1 Mile- 3,542<br>3 Mile- 32,975<br>5 Mile- 84,687 | +/- 13,000 cars per day | 1 Mile- \$74,028<br>3 Mile- \$70,522<br>5 Mile- \$63,750 |



## **Parcel Boundaries with Dimensions (Acres)**