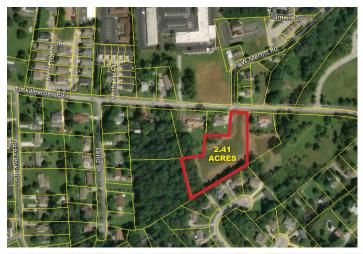

## 2.4 Acres Just Off Lamar Alexander Parkway — City Of Maryville

## 0 Tuckaleechee Pike, Maryville, TN 37803

Listing ID: 30370119 Status: Active

Property Type: Vacant Land For Sale

Possible Uses: Multi-Family, Residential (Single

Gross Land Area: 2.41 Acres
Sale Price: \$129,500
Unit Price: \$53,734 Per Acre

## **Overview/Comments**

Great lot -2.41 acres - in Maryville for a custom home or low density development. The land has approximately  $100^{\circ}$  off-road frontage and then opens up in the back. Convenient to the hospital, Maryville College and downtown Maryville.