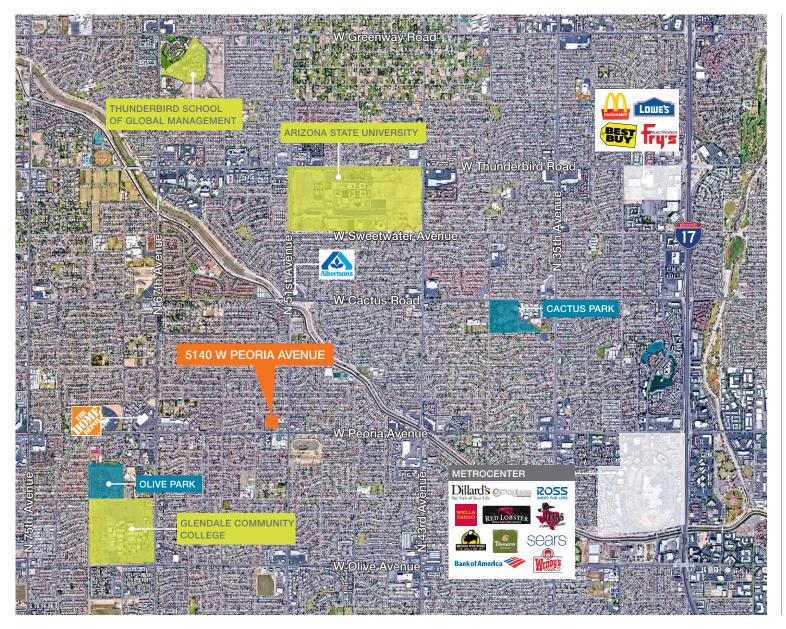

#### **MULTI-TENANT RETAIL FOR LEASE**

Join busy center adjacent to Sprouts Farmer's Market

Second generation space available

Ample parking

Densely populated with 450,000 in 5-mile radius

Within 3 miles of ASU West, Metrocenter, and Banner Thunderbird Medical Center