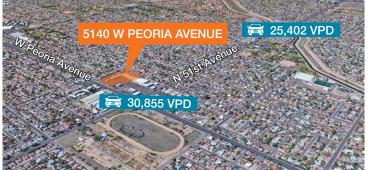

# Glendale Square

5140 W Peoria Avenue, Glendale, AZ

#### **MULTI-TENANT RETAIL FOR LEASE**

Join busy center adjacent to Sprouts Farmer's Market

Second generation space available

Ample parking

Densely populated with 450,000 in 5-mile radius

Within 3 miles of ASU West, Metrocenter, and Banner Thunderbird Medical Center