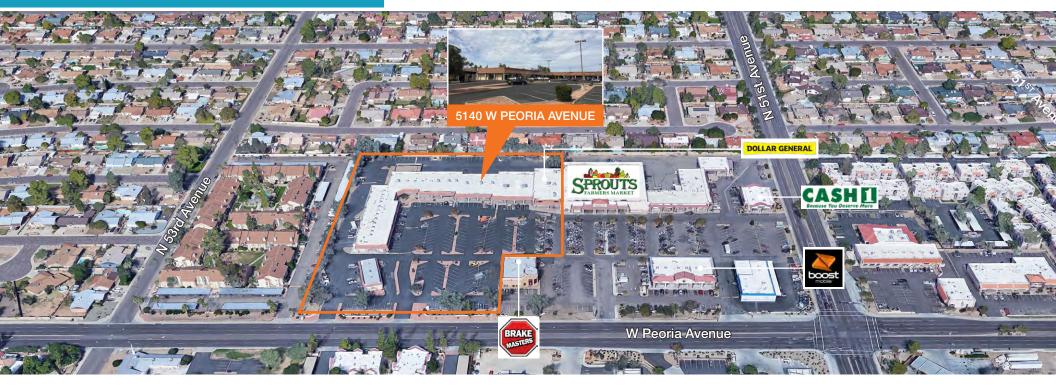

# Glendale Square

5140 W Peoria Avenue, Glendale, AZ

#### **MULTI-TENANT RETAIL FOR LEASE**

Join busy center adjacent to Sprouts Farmer's Market

Second generation space available

Ample parking

Densely populated with 450,000 in 5-mile radius

Within 3 miles of ASU West, Metrocenter, and Banner Thunderbird Medical Center