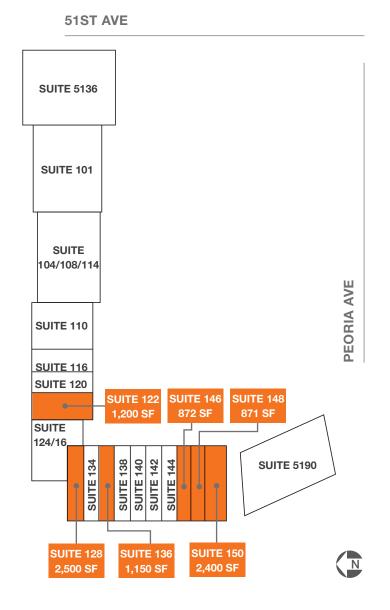

## Glendale Square

| AVAILABILITIES            |                                                                                                                                                                                                                                                                                                                        |  |  |  |
|---------------------------|------------------------------------------------------------------------------------------------------------------------------------------------------------------------------------------------------------------------------------------------------------------------------------------------------------------------|--|--|--|
| Tenants                   | Square Feet                                                                                                                                                                                                                                                                                                            |  |  |  |
| Jesse James Comics        | 7,950                                                                                                                                                                                                                                                                                                                  |  |  |  |
| Phx Victory Ministiries   | 7,933                                                                                                                                                                                                                                                                                                                  |  |  |  |
| Lone Wolf Trading Co      | 3,200                                                                                                                                                                                                                                                                                                                  |  |  |  |
| John & Cathy Schrolucke   | 1,550                                                                                                                                                                                                                                                                                                                  |  |  |  |
| Tahiti Massage            | 1,050                                                                                                                                                                                                                                                                                                                  |  |  |  |
| Vacant                    | 1,200                                                                                                                                                                                                                                                                                                                  |  |  |  |
| Higher Hopes Adult        | 3,350                                                                                                                                                                                                                                                                                                                  |  |  |  |
| Vacant                    | 2,500                                                                                                                                                                                                                                                                                                                  |  |  |  |
| IGWT Rachel Beauty Supply | 750                                                                                                                                                                                                                                                                                                                    |  |  |  |
| Vacant                    | 1,150                                                                                                                                                                                                                                                                                                                  |  |  |  |
| Ecubed-Thrift Shop        | 900                                                                                                                                                                                                                                                                                                                    |  |  |  |
| Casper's Pet Grooming     | 900                                                                                                                                                                                                                                                                                                                    |  |  |  |
| J's Smoke Shop            | 1,200                                                                                                                                                                                                                                                                                                                  |  |  |  |
| Chano & Chon, Jose        | 900                                                                                                                                                                                                                                                                                                                    |  |  |  |
| Vacant                    | 872                                                                                                                                                                                                                                                                                                                    |  |  |  |
| Vacant                    | 871                                                                                                                                                                                                                                                                                                                    |  |  |  |
| Vacant                    | 2,400                                                                                                                                                                                                                                                                                                                  |  |  |  |
| Dollar General Corp       | 8,396                                                                                                                                                                                                                                                                                                                  |  |  |  |
| Champ's Auto Repair       | 2,440                                                                                                                                                                                                                                                                                                                  |  |  |  |
|                           | Tenants  Jesse James Comics  Phx Victory Ministiries  Lone Wolf Trading Co  John & Cathy Schrolucke  Tahiti Massage  Vacant  Higher Hopes Adult  Vacant  IGWT Rachel Beauty Supply  Vacant  Ecubed-Thrift Shop  Casper's Pet Grooming  J's Smoke Shop  Chano & Chon, Jose  Vacant  Vacant  Vacant  Dollar General Corp |  |  |  |