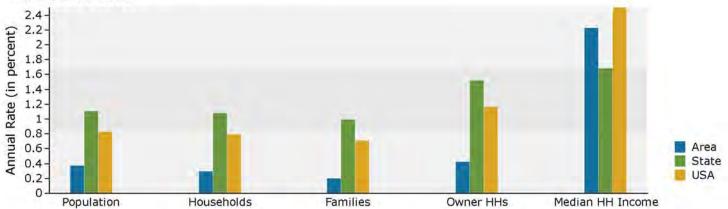

### **FOR SALE**

### **Commercial Development Site**

221 West Clinton Street
Gray, Jones County, Georgia 31032

EBERHARDT & BARRY

- Located at the southeast corner of West Clinton Street and Washburn Drive; signalized intersection.
- .82± Acre Commercial Development Site
- 10,000± SF Retail building on site
- Traffic Count: 21,400 Vehicles per day
- Topography: Flat
- All public utilities on site.
- Zoned C-2
- Tax Bill: \$11,000 (Est.)