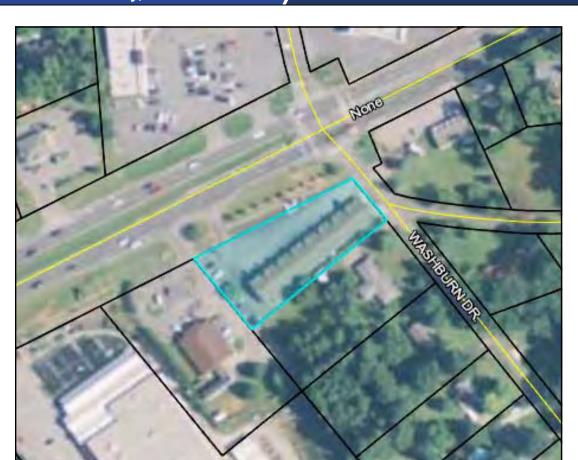

### **Commercial Development Site**

221 West Clinton Street
Gray, Jones County, Georgia 31032

EBERHARDT & BARRY

- Located at the southeast corner of West Clinton Street and Washburn Drive; signalized intersection.
- .82± Acre Commercial Development Site
- 10,000± SF Retail building on site
- Traffic Count: 21,400 Vehicles per day
- Topography: Flat
- All public utilities on site.
- Zoned C-2
- Tax Bill: \$11,000 (Est.)