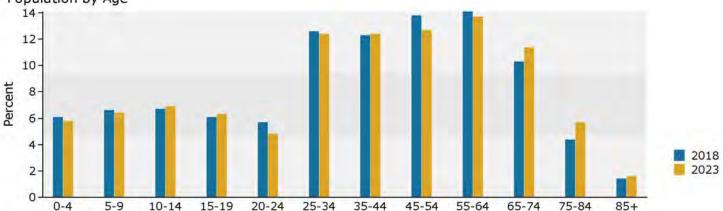

### **FOR SALE**

### **Commercial Development Site**

221 West Clinton Street
Gray, Jones County, Georgia 31032

EBERHARDT & BARRY

- Located at the southeast corner of West Clinton Street and Washburn Drive; signalized intersection.
- .82± Acre Commercial Development Site
- 10,000± SF Retail building on site
- Traffic Count: 21,400 Vehicles per day
- Topography: Flat
- All public utilities on site.
- Zoned C-2
- Tax Bill: \$11,000 (Est.)