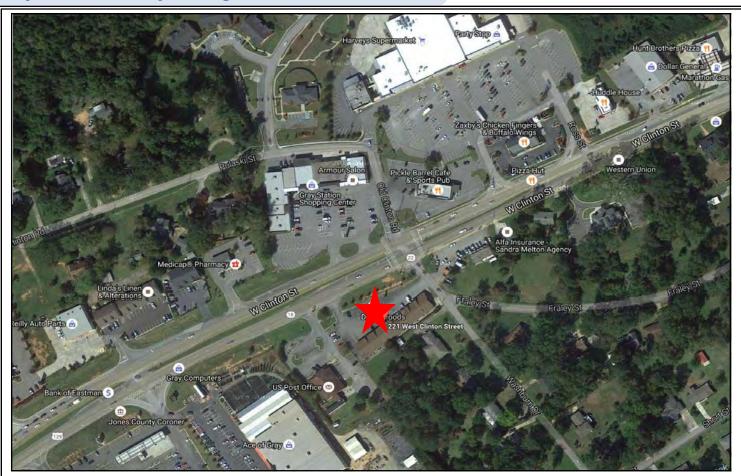

### **Commercial Development Site**

221 West Clinton Street
Gray, Jones County, Georgia 31032

EBERHARDT & BARRY

- Located at the southeast corner of West Clinton Street and Washburn Drive; signalized intersection.
- .82± Acre Commercial Development Site
- 10,000± SF Retail building on site
- Traffic Count: 21,400 Vehicles per day
- Topography: Flat
- All public utilities on site.
- Zoned C-2
- Tax Bill: \$11,000 (Est.)