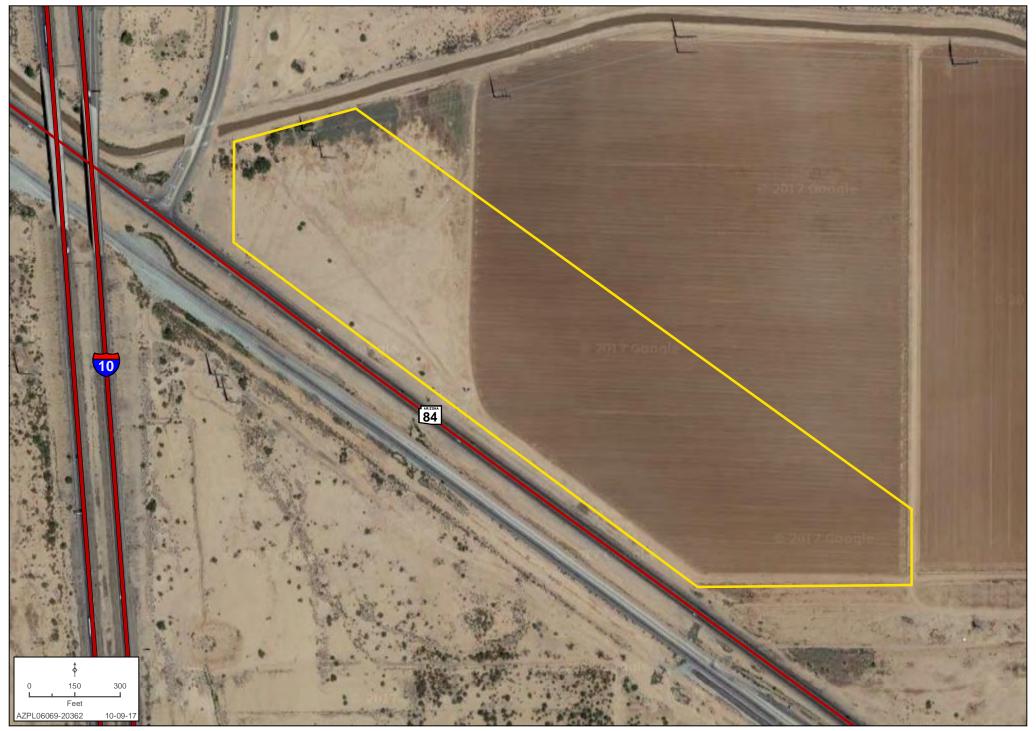

GE

MAWA:

3.4

**NAME & ADDRESS** 

LAWRENCE, CHARLES GERALD

TYPE:

**OWNER** 

1061 E. CALLE MONTE VISTA

TEMPE

ΑZ 85284

LAWRENCE, BARBARA ANN

1061 E. CALLE MONTE VISTA

TYPE:

OWNER

ΑZ 85284

TEMPE

PLACE OF USE

NE 12 T7.0S R6.0E

E1/2 NW 12 T7.0S R6.0E

07 T7.0S R7.0E

BOOK/MAP/PARCEL

\*\*\* NO DATA FOUND \*\*\*

**WELL SERVING** 

Well# 55 - 613968

Location SW NE NW 12 T7.0S R6.0E

Year

2016

55 - 613967

Location NE SE NW 12 T7.0S R6.0E

Year

2016

**RIGHT TO FACILITY RELATIONSHIPS** 

\*\*\* NO DATA FOUND \*\*\*

#### **REGIONAL MAP**

Kirk McCarville | 480.483.8100 | www.landadvisors.com





#### **SURROUNDING DEVELOPMENT MAP**

Kirk McCarville | 480.483.8100 | www.landadvisors.com





## **PROPERTY DETAIL MAP**

Kirk McCarville | 480.483.8100 | www.landadvisors.com