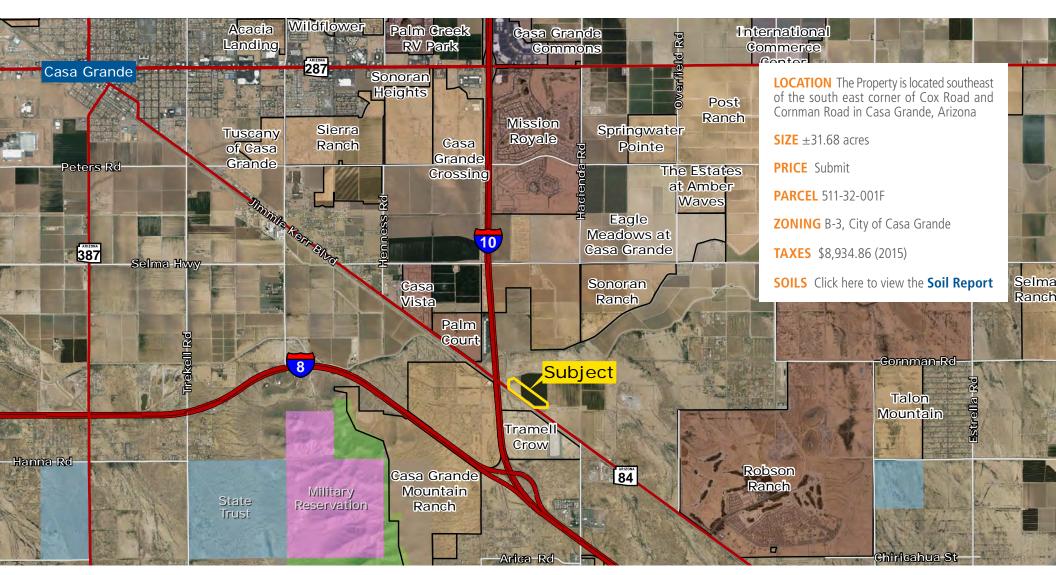

# ±31.68 ACRES FOR SALE

CASA GRANDE, PINAL COUNTY, ARIZONA



Kirk McCarville | kmccarville@landadvisors.com

4900 North Scottsdale Road, Suite 3000, Scottsdale, Arizona 85251 ph. 480.483.8100 | www.landadvisors.com

Land Advisors®

### **WATER RIGHTS**



#### **Arizona Department of Water Resources Groundwater Right/Facility Report**

RIGHT #:

58-150093.0004

STATUS DATE:

6/6/1994

PINAL AMA

RIGHT/PERMIT/FACILITY TYPE: IRRIGATION USE

LAND OWNERSHIP:

FILE STATUS:

ACTIVE - FULL CONVEYANCE

2016 ALLOTMENT:

730.00

CITY

BMP Enrollee: N

**RETIRED ACRES:** 

0.00

3.65

**WATER DUTY ACRES:** 

200.00

IRRIGATION ACRES

215.00

WATER DUTY

Mgt Plan 3

IRRIGATION DISTRICT NAME: CENTRAL ARIZONA IRRIGATION & DRAINAGE

MAWA:

3.4

**NAME & ADDRESS** 

LAWRENCE, CHARLES GERALD

TYPE:

**OWNER** 

1061 E. CALLE MONTE VISTA

TEMPE

ΑZ 85284

LAWRENCE,