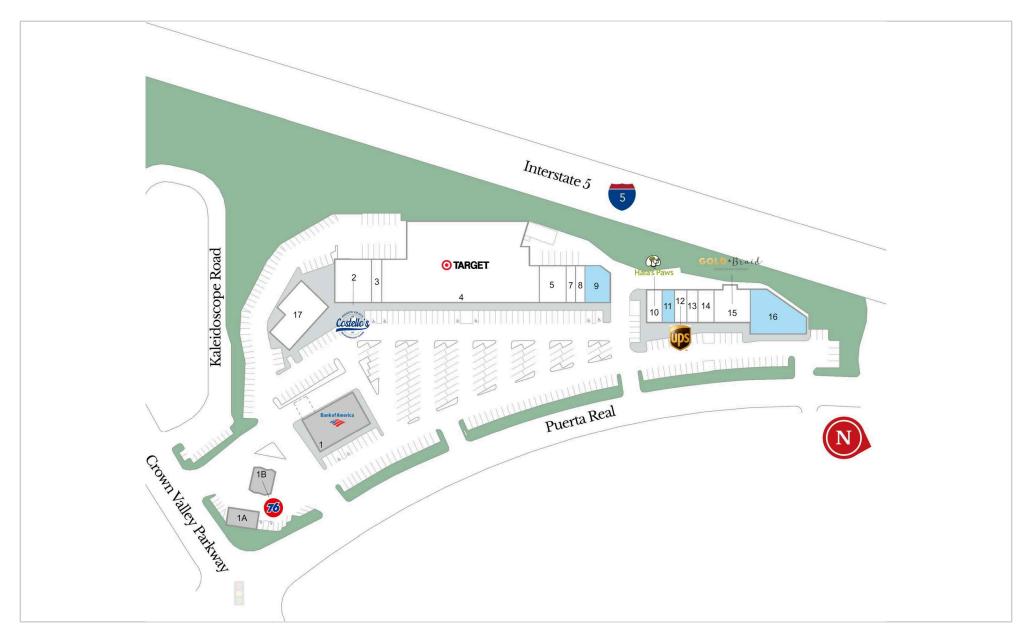

## **Current Tenants**

| 1  | Bank of America (N.A.P.) | 6,000 SF  |
|----|--------------------------|-----------|
| 1A | 76 Gas (N.A.P.)          |           |
| 1B | 76 Gas (N.A.P.)          |           |
| 2  | Costello's Tavern        | 4,200 SF  |
| 3  | AOC (Judicial Council of | 910 SF    |
| 4  | Target                   | 29,851 SF |
| 5  | Evolve Martial Arts      | 2,340 SF  |
| 7  | Jerry's Deli             | 750 SF    |

| 8  | Hayashi Teriyaki & Roll  | 780 SF   |
|----|--------------------------|----------|
| 10 | Hala's Paws              | 1,650 SF |
| 12 | The UPS Store            | 1,210 SF |
| 13 | Elegant Nails            | 990 SF   |
| 14 | Chez Naz Pastries        | 1,100 SF |
| 15 | Gold & Braid Salon       | 3,144 SF |
| 17 | AOC (Judicial Council of | 5,206 SF |

## Available/Coming Soon

| 9  | Available | 2,763 SF |
|----|-----------|----------|
| 11 | Available | 1,100 SF |
| 16 | Available | 5,040 SF |