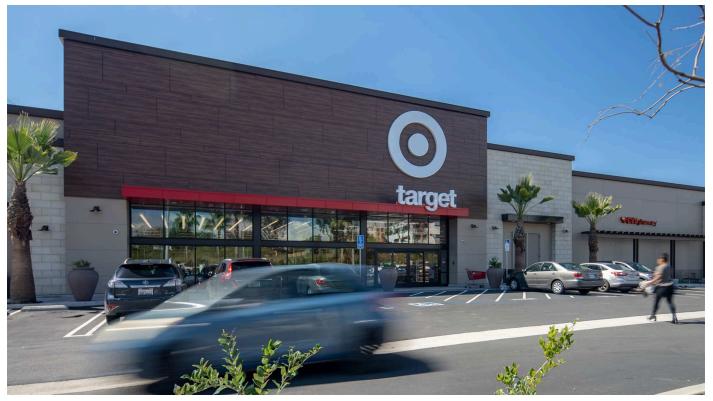

# Puerta Real Plaza

27567 Puerta Real, Mission Viejo, CA 92691

67,034 Gross Leasable Area

#### 317,396 5 Mile Population

- Prominently located along the Interstate 5 and the highly trafficked intersection of Crown Valley Parkway and Puerta Real.
- Ideally situated across from The Shops at Mission Viejo which has been established as South Orange County's premier retail destination.
- Draws from strong demographics with a population of nearly 320,000 within a 5-mile radius with an average household income over \$139,000.