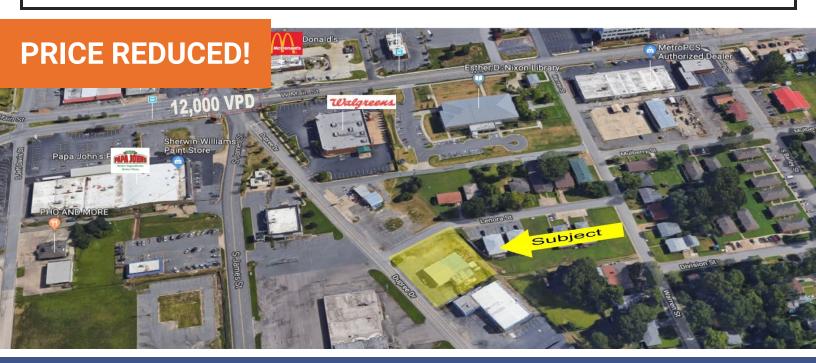

### 303 & 305 Dupree Drive | Jacksonville, AR 72076

### **PROPERTY OVERVIEW**

Excellent redevelopment land in high traffic retail location. Property is near S. James Street, W. Main Street & S. First Street and near Main Street. Property contains a 4,000 +/- SF retail building. Property priced at land value only.

**Zoning:** C1

Information is deemed reliable but is not guaranteed. Agency Disclosure: RPM Group is the agent for the owner of the property described herein.

File Num: 99-60-2111

(C)501.766.9026 | (O)501.916.8178