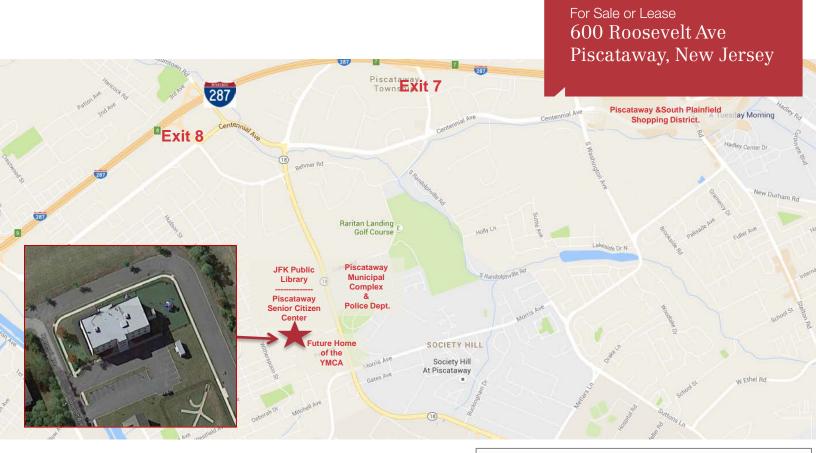

## 600 Roosevelt Ave

Piscataway, New Jersey

## **Property Features**

- Currently Operates as a Day Care
- Best Uses:
  - · Day Care
  - Medical
  - Adult Day Care
  - · Assisted Living
- Elevator
- Kitchen in Place
- Fully Sprinklered
- 20 Car Parking with room for expansion
- Conveniently located 0.3 miles from the Piscataway Senior Citizen Center