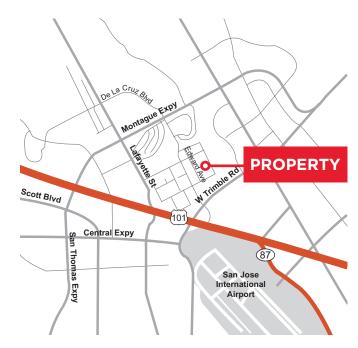

### AVAILABLE FOR LEASE

# 3381 Edward Avenue

Santa Clara, CA



# ±12,340 SF INDUSTRIAL/MANUFACTURING FOR LEASE

#### **PROPERTY HIGHLIGHTS**

- ±12,340 SF Industrial/Manufacturing Space
- Front Unit Edward Avenue Exposure
- ±2,500 SF Office Downstairs
  & ±2,500 SF Bonus Mezzanine Office Upstairs
- 100% HVAC
- 2 Grade Level Doors
- 1 Dock High Door
- 600 Amps 240 Volt, Distributed Throughout
- 2/1000 Parking
- ±17' Clear Height
- Available Now
- Call to Tour



#### **TOM SNIDER**

**Executive Managing Director** 

+1 408 436 3639

tom.snider@cushwake.com LIC #00847073 300 Santana Row, Fifth Floor San Jose, CA main +1 408 615 3400 fax +1 408 615 4444

cushmanwakefield.com

Cushman & Wakefield Copyright 2018. No warranty or representation, express or implied, is made to the accuracy or completeness of the information contained herein, and same is submitted subject to errors, omissions, change of price, rental or other conditions, withdrawal without notice, and to any special listing conditions imposed by the property owner(s). As applicable, we make no representation as to the condition of the property (or properties) in question.

## **AVAILABLE FOR LEASE**

# 3381 Edward Avenue

Santa Clara, CA

### **FLOOR PLAN**

Floor Plan Not Exact or to S