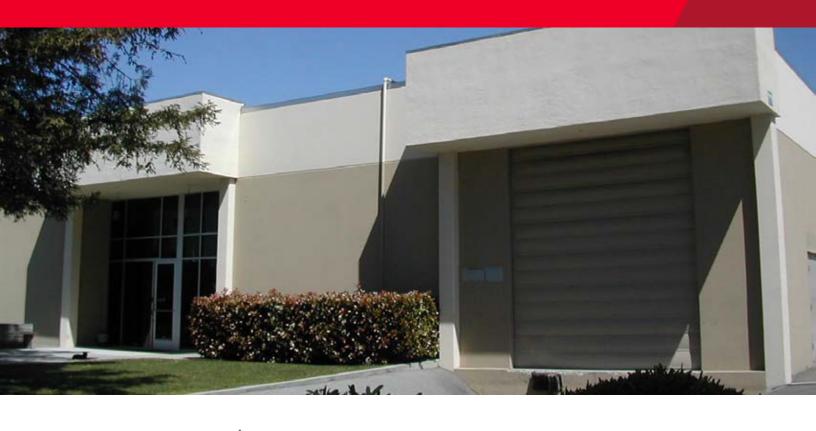

# ±12,340 SF INDUSTRIAL/MANUFACTURING FOR LEASE

#### **PROPERTY HIGHLIGHTS**

- ±12,340 SF Industrial/Manufacturing Space
- Front Unit Edward Avenue Exposure
- ±2,500 SF Office Downstairs
  & ±2,500 SF Bonus Mezzanine Office Upstairs
- 100% HVAC
- 2 Grade Level Doors
- 1 Dock High Door
- 600 Amps 240 Volt, Distributed Throughout
- 2/1000 Parking
- ±17' Clear Height
- Available Now
- Call to Tour