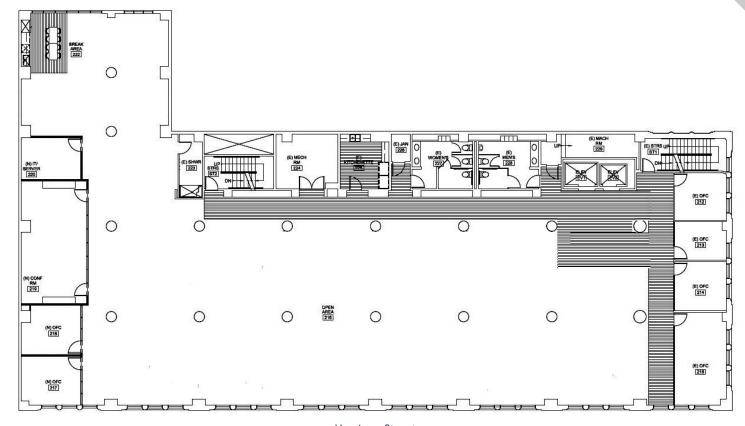

# **642 HARRISON**

TRANSWESTERN®

101 2nd Street Suite 300 San Francisco, CA 94105

SAN FRANCISCO, CALIFORNIA

SUITE 200: 12,877 SF

## **SECOND FLOOR SUITE HIGHLIGHTS**

- Suite 200
- 7 Conference Rooms/Private Offices
- Large open Kitchen
- Shower
- Available 3/1/2020
- Asking Rate: Low \$80's IG

Harrison Street