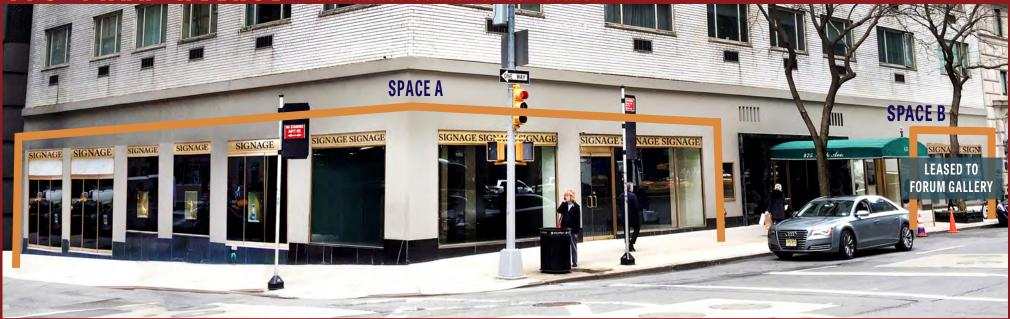

|               |               | SPACE A       |                                                      |                                     |
|---------------|---------------|---------------|------------------------------------------------------|-------------------------------------|
| Ground Floor  | Mezzanine     | Lower Level   | Frontage                                             | Ceiling Heights                     |
| Approximately | Approximately | Approximately | Approximately                                        | Approximately                       |
| 3,650 SF      | 1,355 SF      | 2,035 SF      | 48' on Park Avenue<br>76' on 58 <sup>th</sup> Street | 13.5' - Ground<br>10' - Lower Level |

## SPACE B

**Ground Floor** 

Approximately

LEASED TO FORUM GALLERY Approximately

2,385 SF **JUST** 

24' on Park Avenue 13.5' - Ground 10' - Lower Level

· At the base of a 122,000 SF luxury cooperative

· Great visibility along Park Avenue

COMMENTS

High ceilings

· Surrounded by high end home furnishings, art galleries, and additional luxury decor

**Newmark Grubb Knight Frank** Retail

For further information, please contact the exclusive broker: Ross Kaplan 212.850.5418 rkaplan@ngkf.com