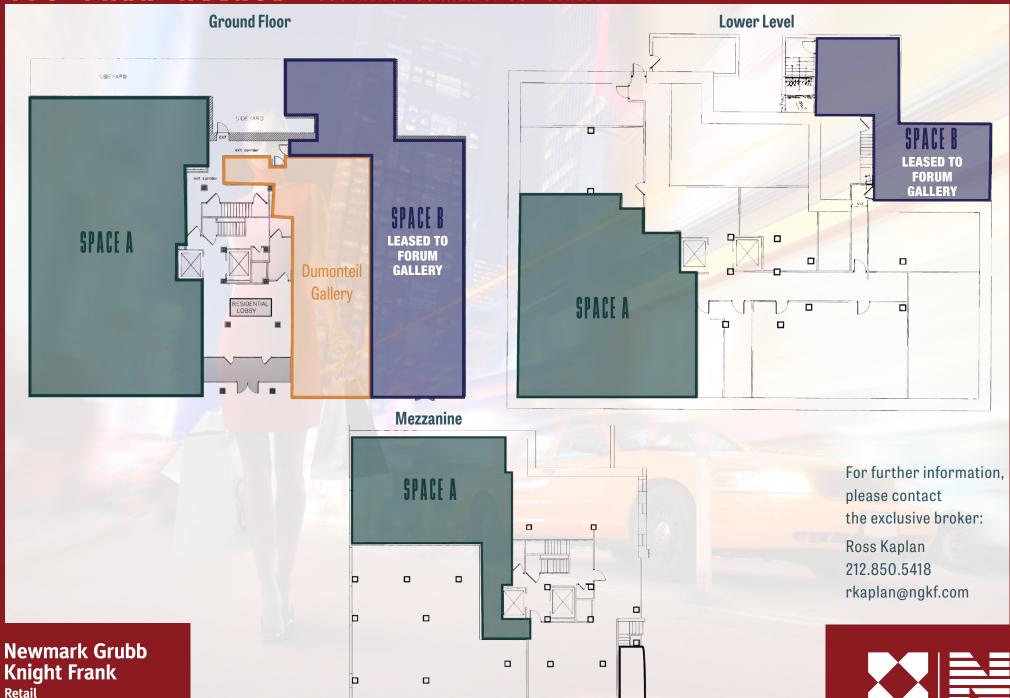

|               |               | SPACE A       |                                                      |                                     |
|---------------|---------------|---------------|------------------------------------------------------|-------------------------------------|
| Ground Floor  | Mezzanine     | Lower Level   | Frontage                                             | Ceiling Heights                     |
| Approximately | Approximately | Approximately | Approximately                                        | Approximately                       |
| 3,650 SF      | 1,355 SF      | 2,035 SF      | 48' on Park Avenue<br>76' on 58 <sup>th</sup> Street | 13.5' - Ground<br>10' - Lower Level |

## SPACE B

**Ground Floor** 

Approximately

LEASED TO FORUM GALLERY Approximately

2,385 SF **JUST** 

24' on Park Avenue 13.5' - Ground 10' - Lower Level

· At the base of a 122,000 SF luxury cooperative

· Great visibility along Park Avenue

COMMENTS

High ceilings

· Surrounded by high end home furnishings, art galleries, and additional luxury decor

**Newmark Grubb Knight Frank** Retail

For further information, please contact the exclusive broker: Ross Kaplan 212.850.5418 rkaplan@ngkf.com