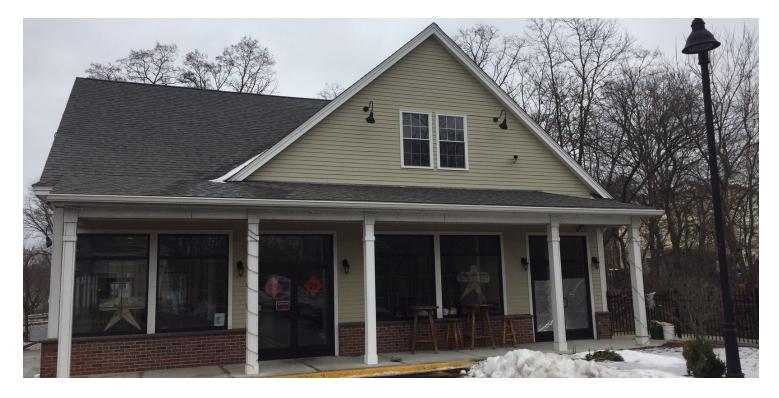

## 56 CANAL STREET

MILLBURY, MA 01527

Vou Anailab

BUBBLI

TEA

#### **PROPERTY OVERVIEW**

Kelleher & Sadowsky is please to present 56 Canal Street in Millbury as available for lease. This incredibly located building is a great opportunity for your restaurant, bakery, ice cream stand, and many other retail and food service businesses. The building is equipped with pizza ovens, walk in cooler, full commercial kitchen, ice cream equipment, and other fixtures that can be included in the lease. Located on Route 122A and minutes from Routes 146, 20, and the Mass Pike, this will be a great location for your business. Contact us to schedule a tour today!