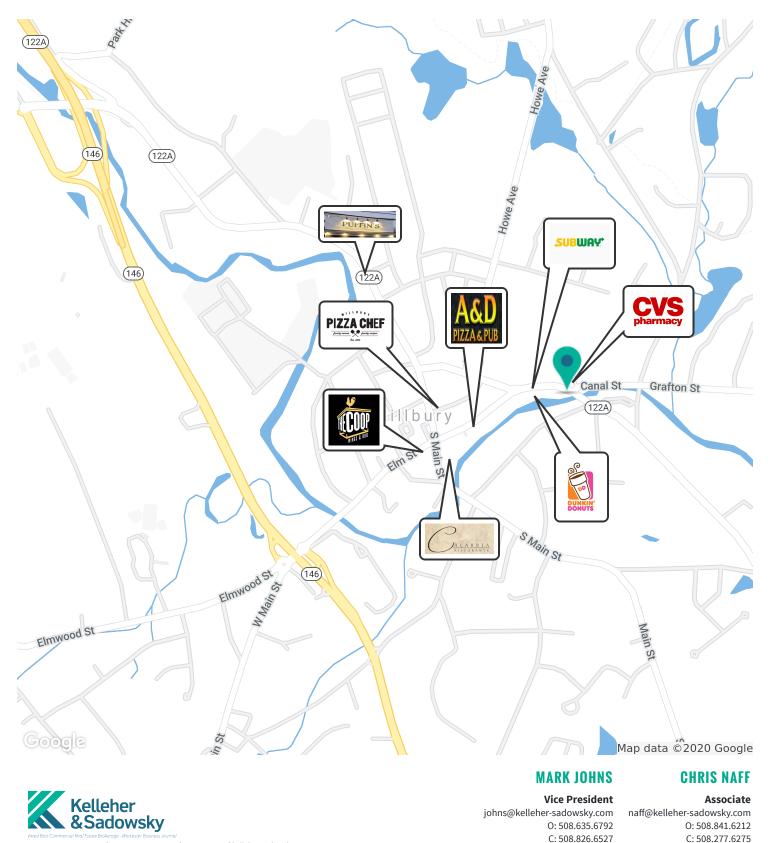

## **LOCATION MAPS**

120 Front Street, Suite 210 | Worcester, MA 01608 | 508.755.0707 | kelleher-sadowsky.com