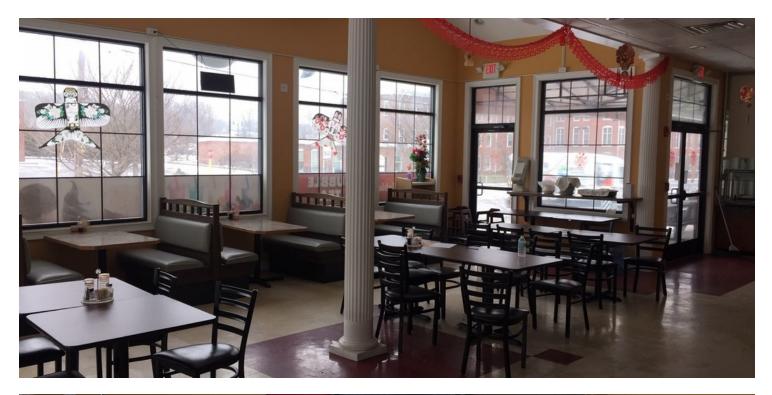

s incredibly located building is a great opportunity for your restaurant, bakery, ice cream stand, and many other retail and food service businesses. The building is equipped with pizza ovens, walk in cooler, full commercial kitchen, ice cream equipment, and other fixtures that can be included in the lease. Located on Route 122A and minutes from Routes 146, 20, and the Mass Pike, this will be a great location for your business. Contact us to schedule a tour today!

#### MARK JOHNS

#### **CHRIS NAFF**



120 Front Street, Suite 210 | Worcester, MA 01608 | 508.755.0707 | kelleher-sadowsky.com

Vice President johns@kelleher-sadowsky.com O: 508.635.6792 C: 508.826.6527 Associate naff@kelleher-sadowsky.com 0: 508.841.6212 C: 508.277.6275

FOR LEASE | 56 CANAL STREET

## **ADDITIONAL PHOTOS**





### Kelleher & Sadowsky

120 Front Street, Suite 210 | Worcester, MA 01608 | 508.755.0707 | kelleher-sadowsky.com

Vice President johns@kelleher-sadowsky.com O: 508.635.6792 C: 508.826.6527

**MARK JOHNS** 

#### **CHRIS NAFF**

Associate naff@kelleher-sadowsky.com 0: 508.841.6212 C: 508.277.6275

## **LOCATION MAPS**



120 Front Street, Suite 210 | Worcester, MA 01608 | 508.755.0707 | kelleher-sadowsky.com

## **DEMOGRAPHICS MAP & REPORT**



| POPULATION          | 1 MILE | 3 MILES | 5 MILES |
|---------------------|--------|---------|---------|
| Total Population    | 4,393  | 24,376  | 102,825 |
| Median age          | 42.6   | 40.1    | 36.2    |
| Median age (Male)   | 39.4   | 39.4    | 35.7    |
| Median age (Female) | 45.2   | 40.7    | 36.7    |

| HOUSEHOLDS & INCOME | 1 MI