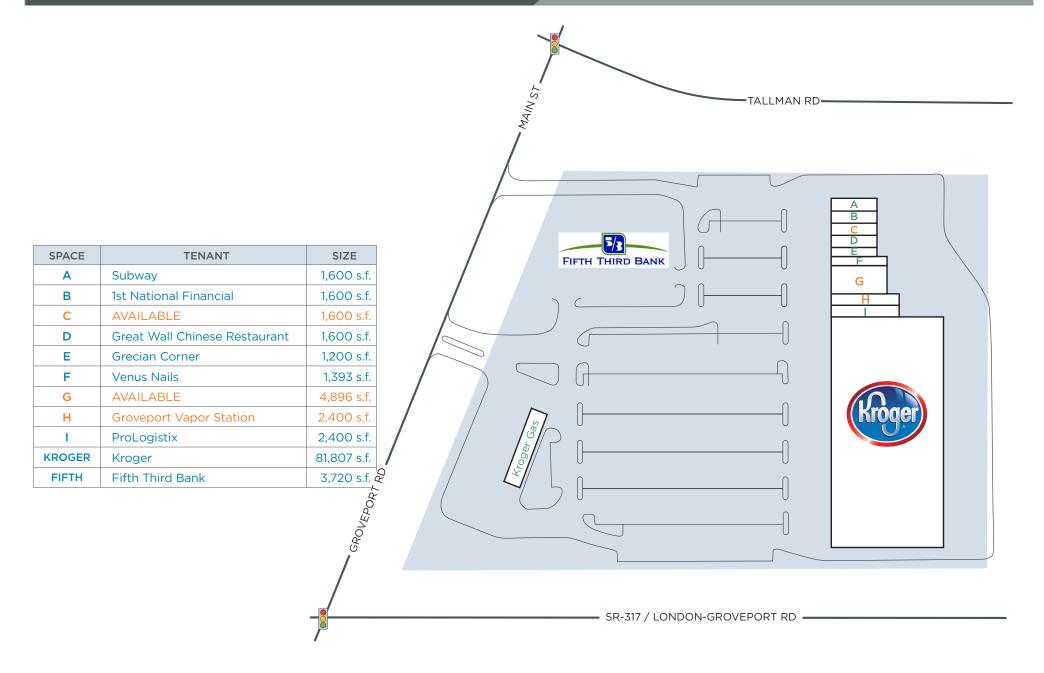

# GROVEPORT PLAZA | Groveport, Ohio

Groveport Plaza is a 104,216 square foot center ideally located at the gateway to the growing community of Groveport in southeastern Franklin County. Built in 2000, the center is anchored by Kroger. The center, which offers excellent visibility and accessibility plus convenient parking is located approximately 11 miles from Columbus's Central Business District.

#### **KEY TENANTS**