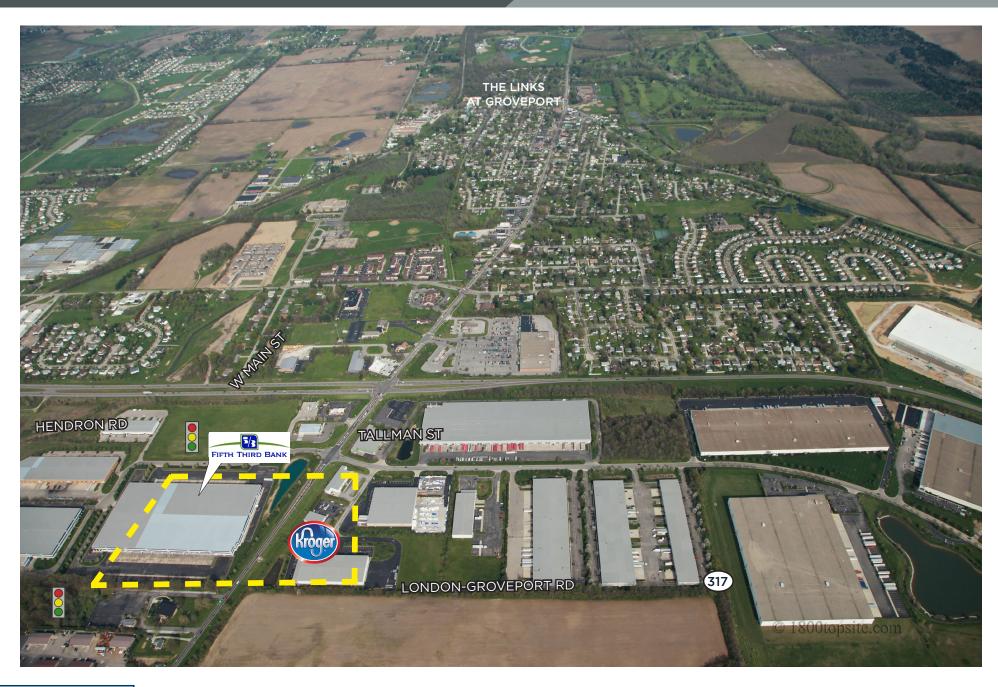

# GROVEPORT PLAZA | Groveport, Ohio

Groveport Plaza is a 104,216 square foot center ideally located at the gateway to the growing community of Groveport in southeastern Franklin County. Built in 2000, the center is anchored by Kroger. The center, which offers excellent visibility and accessibility plus convenient parking is located approximately 11 miles from Columbus's Central Business District.

#### **LOCATION**

Groveport, Ohio Southeast corner of SR-317/London-Groveport Road and Groveport Road