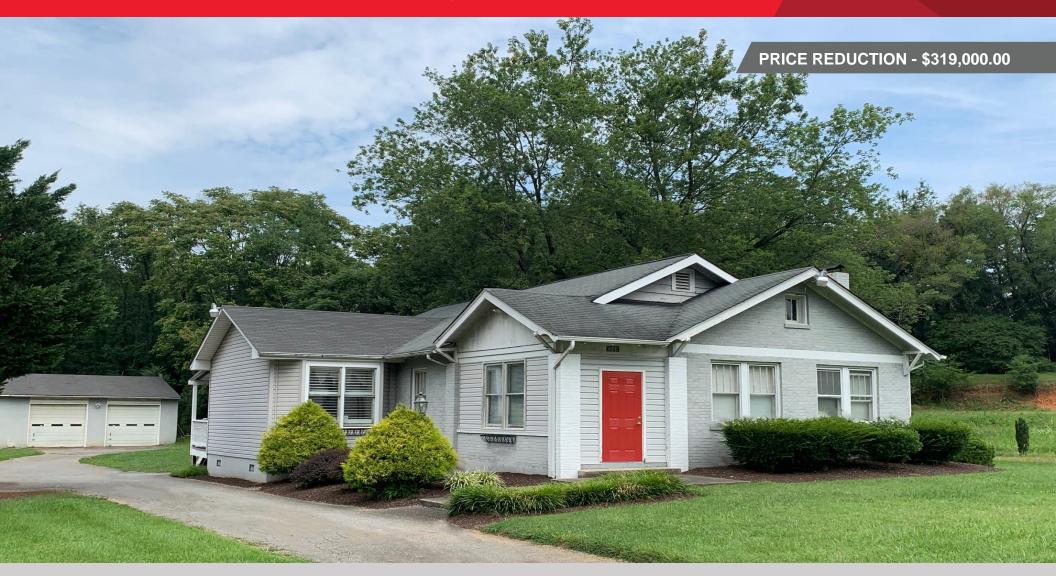

## office building for sale 5681 Starkey Road

Roanoke, VA 24018

## **Property Features**

- · Prime location central to high household income
- Immediate access to Electric Road/419 corridor
- 35,000 VPD at Starkey Rd and Electric Rd Intersection | 8,500 VPD on Starkey Road
- · Storage building in rear with income
- 4+ exam rooms
- Approved for 5,000+ SF expansion with plans
- · Ample onsite parking
- \$319,000.00 Price Reduction

| Specifications     |              |
|--------------------|--------------|
| Total Acres        | 1.24         |
| Building SF (Main) | 1,658 SF     |
| Price              | \$319,000.00 |
| Parking            | On-site      |