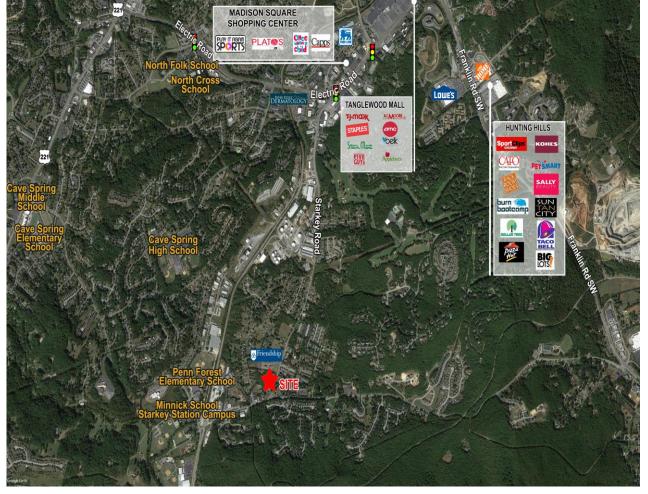

## office building for sale 5681 Starkey Road

Roanoke, VA 24018

## **Property Features**

- · Prime location central to high household income
- Immediate access to Electric Road/419 corridor
- 35,000 VPD at Starkey Rd and Electric Rd Intersection | 8,500 VPD on Starkey Road
- · Storage building in rear with income
- 4+ exam rooms
- Approved for 5,000+ SF expansion with plans
- · Ample onsite parking
- \$319,000.00 Price Reduction