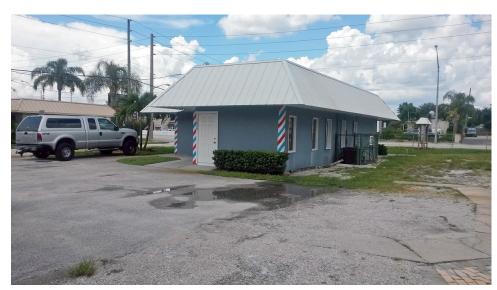

# Commercial Land/Building

1050-1060 SW Martin Downs Blvd. Palm City, FL 34990

# **Property Information**

**Location:** 1050-1060 SW Martin Downs Blvd. Palm City FL 34990

**Price:** \$599,000

Land Size 0.42 AC

**Building Type:** Retail

**Building Size:** 1,246 SF

Frontage: 170

**Traffic Count:** 32,000 average daily traffic

Year Built: 1957

**Construction Type:** Undisclosed

Parking Spaces: Plenty

**Zoning:** R-3A

**Land Use:** Commercial General

**Tenancy:** Single

**Utilities:** Undisclosed

Great location which consists of 2 empty lots and 1 lot with a 1 story building on SE corner of Martin Downs Blvd. and SW Feroe Ave.