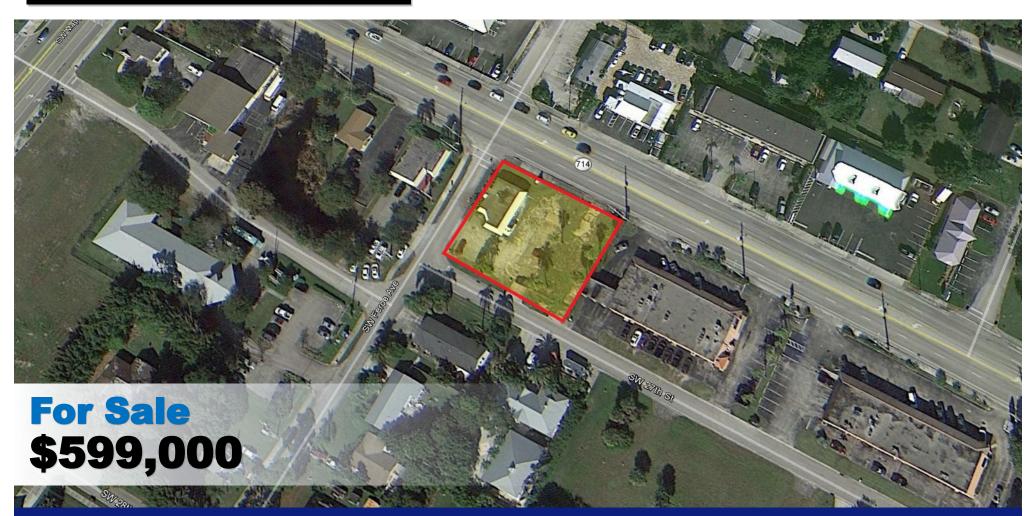

# Commercial Land/Building

1050-1060 SW Martin Downs Blvd. Palm City, FL 34990

# **Property Information**

**Location:** 1050-1060 SW Martin Downs Blvd. Palm City FL 34990

**Price:** \$599,000

Land Size 0.42 AC

**Building Type:** Retail

**Building Size:** 1,246 SF

Frontage: 170

**Traffic Count:** 32,000 average daily traffic

Year Built: 1957

**Construction Type:** Undisclosed

Parking Spaces: Plenty

**Zoning:** R-3A

**Land Use:** Commercial General

**Tenancy:** Single

**Utilities:** Undisclosed

Great location which consists of 2 empty lots and 1 lot with a 1 story building on SE corner of Martin Downs Blvd. and SW Feroe Ave.

Very busy location on Martin Downs Boulevard, west of bridge just one street away from Mapp Road, which is soon to be the Main Street of Palm City.

Listing Agent:

Jeremiah Baron | Broker/Owner

772-528-0506