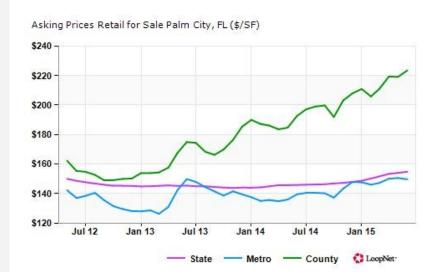

### Asking Price Index Trends for Palm City, FL Retail For Sale

|                          | vs. 3 mo. |       |        |
|--------------------------|-----------|-------|--------|
|                          | Jun 15    | prior | Y-0-Y  |
| - State                  | \$155     | +2.1% | +6.2%  |
| <ul><li>Metro</li></ul>  | \$150     | +1.7% | +7.3%  |
| <ul><li>County</li></ul> | \$224     | +5.9% | +16.0% |