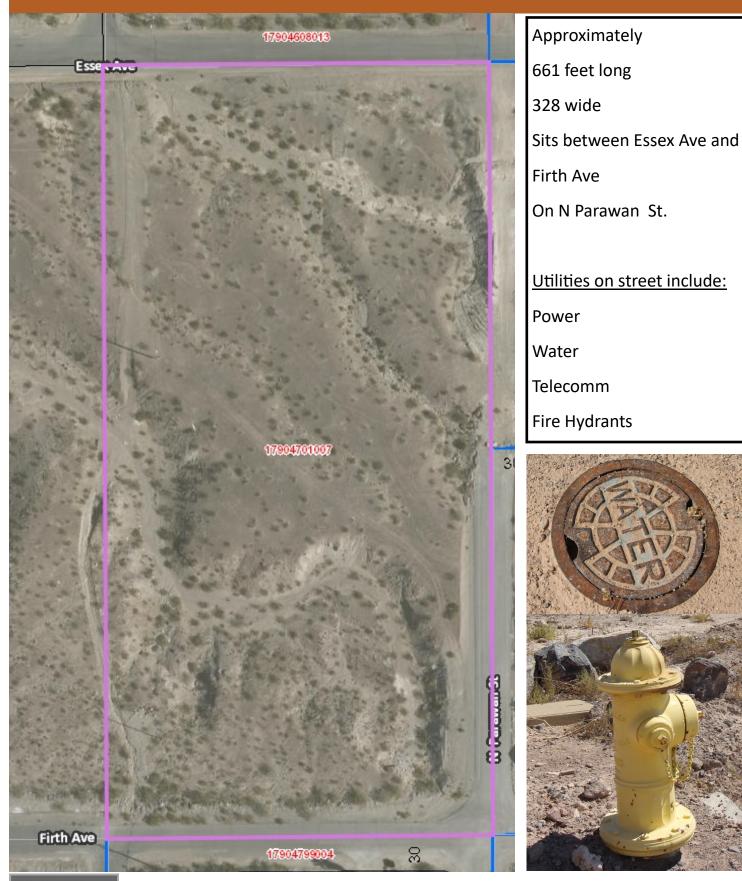

# Parcel 179-04-701-007 Henderson, Nevada

Above the Fray in the Foothills of Henderson; yet only minutes to the valley floor.

GPS Coordinates (Lat/Lon) 36.062465 , -114.942461

Just Minutes to the Las Vegas Strip and Central Business District, and only Minutes from Lake Mead, Lake Las Vegas, and the Wetlands 3000 Acre Park!

### **City of Henderson**

- #1 All American City
- Most Parks per capita in the US.
- Safest City for Kids
- Trails, Horses, Parks and Recreation!
- City Water, Power, Telecomm to lot.
- Paved roads on 3 sides of lot!
- Estate or Development opportunity!