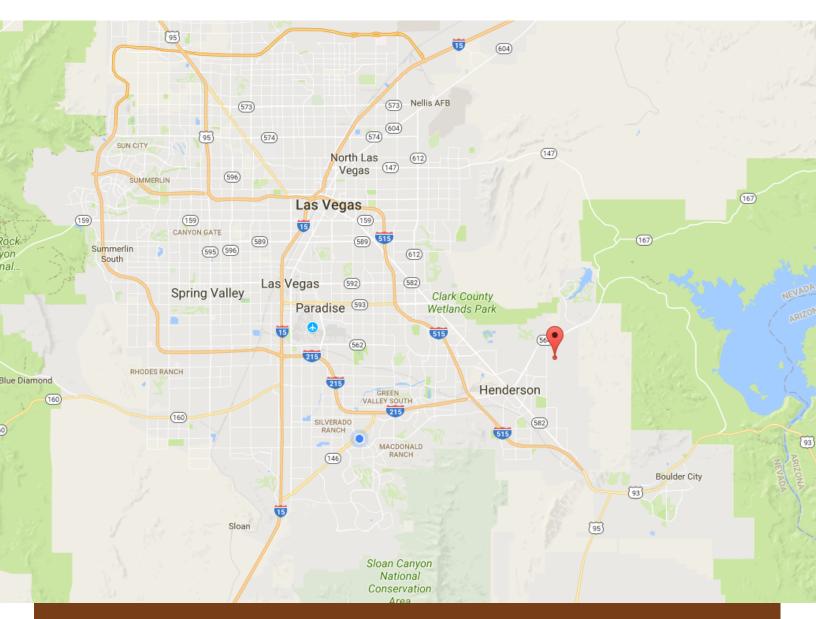

# Parcel 179-04-701-007 Henderson, Nevada

Above the Fray in the Foothills of Henderson; yet only minutes to the valley floor.

GPS Coordinates (Lat/Lon) 36.062465 , -114.942461

Just Minutes to the Las Vegas Strip and Central Business District, and only Minutes from Lake Mead, Lake Las Vegas, and the Wetlands 3000 Acre Park!