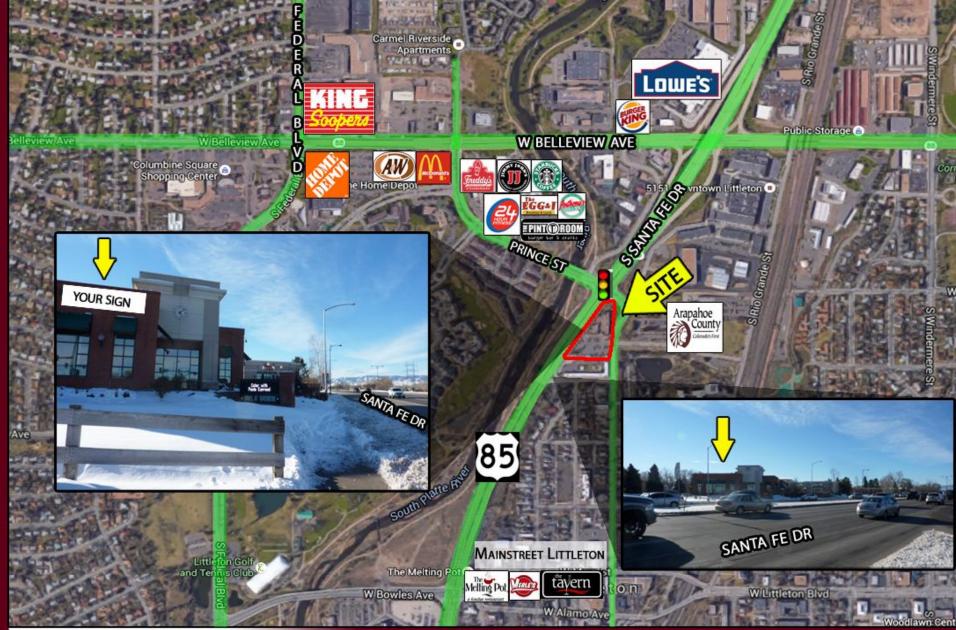

## SHOPS AT RIVERBEND

LOCATED IN THE HEART OF LITTLETON WITH EASY ACCESS FROM SANTA FE DRIVE, WHICH IS ONE OF THE BUSIEST NORTH/SOUTH ROUTES BETWEEN DOWNTOWN DENVER AND LITTLETON (OVER 100,000 VPD!)

## TRAFFIC COUNT:

**59,722 VPD** Northbound S. Santa Fe. Dr. **58,503 VPD** Southbound S. Santa Fe. Dr.

| DEMOGRAPHICS:                 | 1 MILE   | 3 MILE   | 5 MILE   |
|-------------------------------|----------|----------|----------|
| 2015 AVERAGE HOUSEHOLD INCOME | \$54,804 | \$78,118 | \$86,876 |
| 2015 POPULATION               | 11,527   | 95,084   | 280,292  |
| 2015 EMPLOYEE POPULATION      | 13,382   | 59,042   | 139,984  |