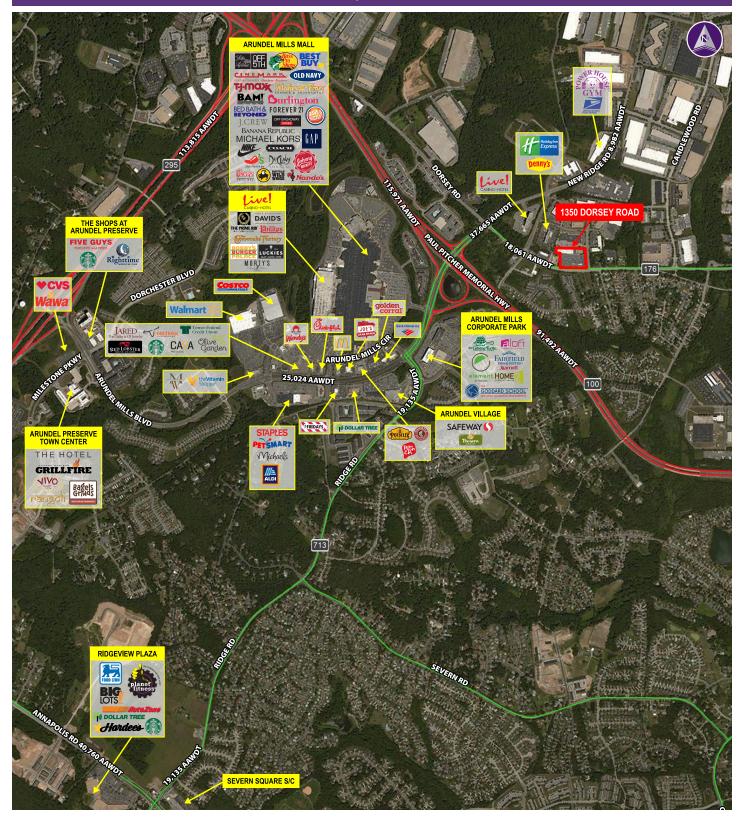

#### **Property Highlights**

- Located in northwestern Anne Arundel County.
- Minutes away from BWI Thurgood Marshall Airport (Approximately 9,717 employees), Arundel Mills Mall and Maryland Live! Casino (3,000 employees)
- New pad site with drive thru