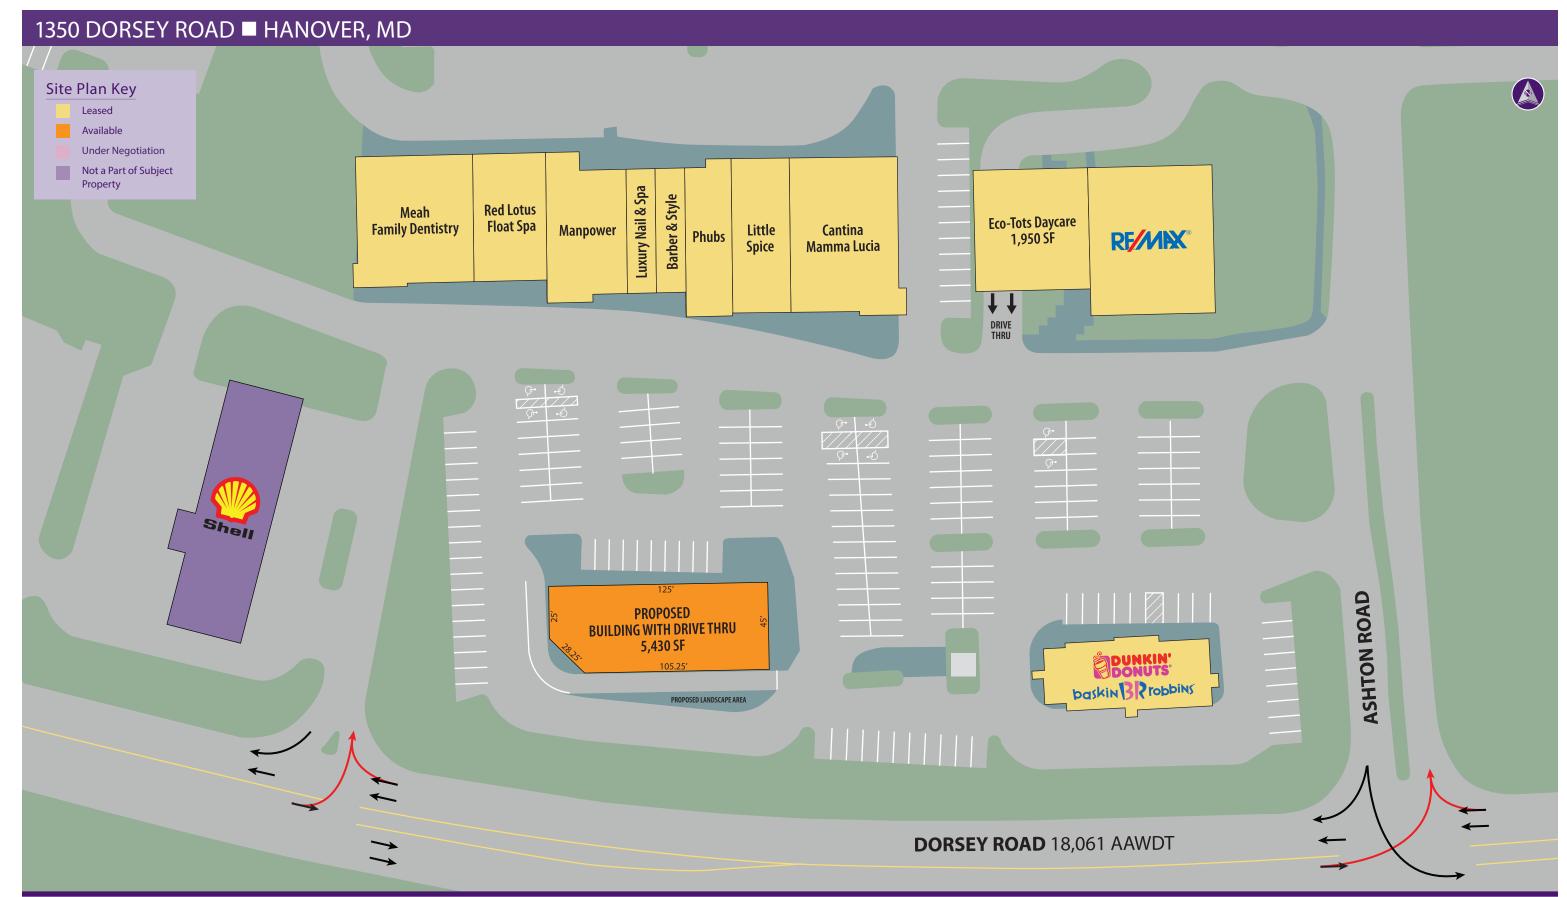

## 1350 DORSEY ROAD ■ HANOVER, MD

Information herein has been obtained from sources believed to be reliable. While we do not doubt its accuracy, we have not verified it and make no guarantee, warranty or representation about it. Independent confirmation of its accuracy and completeness is your responsibility. H&R Retail, Inc.

# 1350 Dorsey Road

HANOVER, MD 21076

**New Pad Site Available with Drive Thru** 

#### **Property Highlights**

- Located in northwestern Anne Arundel County.
- Minutes away from BWI Thurgood Marshall Airport (Approximately 9,717 employees), Arundel Mills Mall and Maryland Live! Casino (3,000 employees)
- New pad site with drive thru