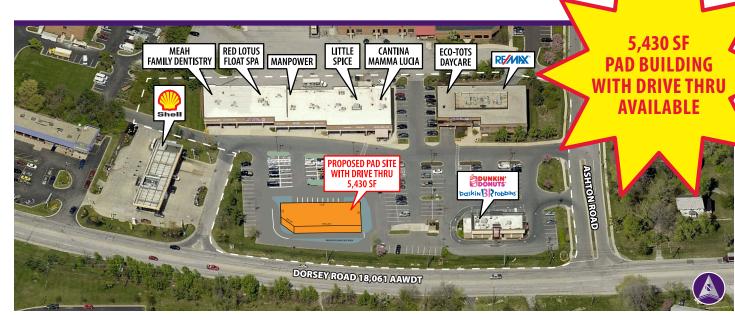

# 1350 Dorsey Road

HANOVER, MD 21076

**New Pad Site Available with Drive Thru** 

#### **Property Highlights**

- Located in northwestern Anne Arundel County.
- Minutes away from BWI Thurgood Marshall Airport (Approximately 9,717 employees), Arundel Mills Mall and Maryland Live! Casino (3,000 employees)
- New pad site with drive thru