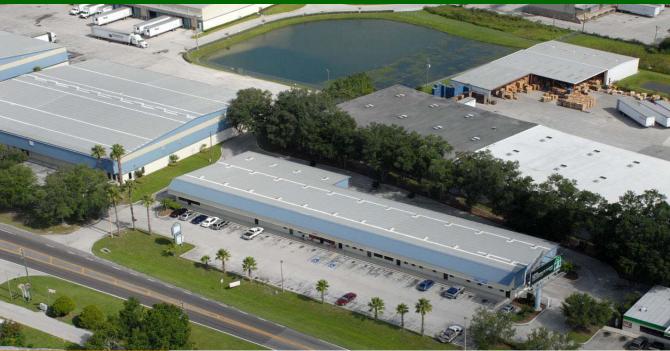

## **Ruthven Industrial Center** 5675 NEW TAMPA HIGHWAY– LAKELAND, FL

# Approximately 1.5 miles from full interchange of Interstate-4

Ruthven Industrial Center, located at 5675 New Tampa Highway, provides 20,480 square feet of ground level warehouse space. It may be leased in multiples of 1,550 sq. ft. Conveniently located close to Highway 92 and I-4. This building has all necessary amenities including city water and electric.