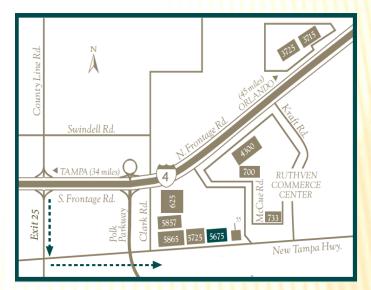

# Approximately 1.5 miles from full interchange of Interstate-4

Ruthven Industrial Center, located at 5675 New Tampa Highway, provides 20,480 square feet of ground level warehouse space. It may be leased in multiples of 1,550 sq. ft. Conveniently located close to Highway 92 and I-4. This building has all necessary amenities including city water and electric.

#### Tampa is 25 miles West and **Orlando** is 45 miles East

Greg Ruthven, CCIM: greg@ruthvens.com - Matt Ruthven, CCIM: mruthven@ruthvens.com Mobile: (863) 581-4637