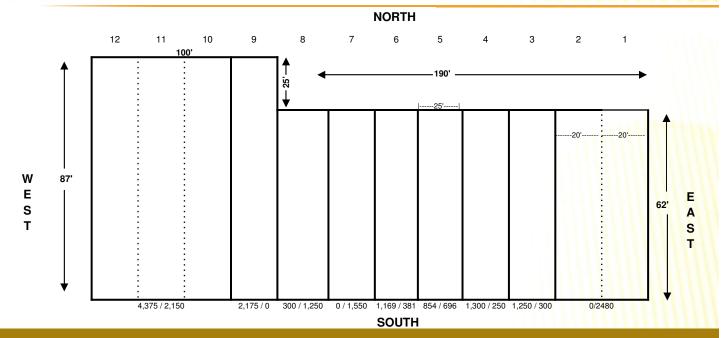

# Approximately 1.5 miles from full interchange of Interstate-4

Ruthven Industrial Center, located at 5675 New Tampa Highway, provides 20,480 square feet of ground level warehouse space. It may be leased in multiples of 1,550 sq. ft. Conveniently located close to Highway 92 and I-4. This building has all necessary amenities including city water and electric.

#### **Specifications**

- 20,480 sq. ft.
- 1,550 sq. ft. minimum
- Ground level warehouse
- 10' x 10' overhead doors
- 16' eave height
- Metal with concrete block
- Covered walkway
- Overhead sprinkler system

#### **DISTRIBUTION /** MANUFACTURING WAREHOUSE

- Distribution / manufacturing warehouse containing 21,100 square feet.
- Over 9<sup>1</sup>/<sub>2</sub> million people live within a 100-mile radius of Lakeland.
- · Fast access to Highway 92 and Interstate 4.
- Only 1.5 miles from a full interchange at Interstate-4.