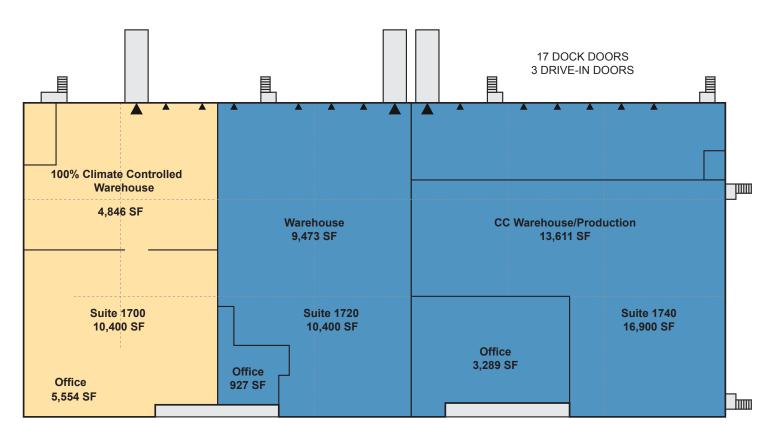

### **FACILITY**

- 37,700 square foot facility
- 10,400 square feet available with 5,554 square feet office
- Suite 1700 Available 11/1/2020
- 3 dock high doors, 1 ramp
- · Concrete truck court
- 40' x 40' column spacing
- · 24' minimum clear height
- ESFR sprinkler system