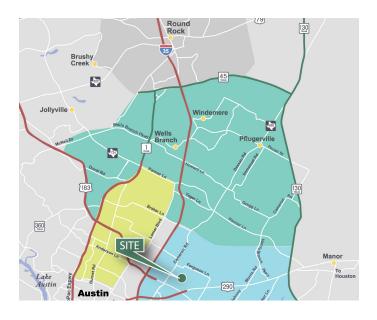

#### **LOCATION**

- Located in the 700 acre Walnut Creek Business District Park, Austin's largest and most established master-planned, mixed use business park
- Located near the intersection of Hwy 183 and Hwy 290, just east of IH-35
- · Industrial Park Zoning and Triple Freeport Tax Zone
- · Approximately 8 miles to Central Business District
- Convenient to major employers: Applied Materials, US Farathane, Flextronics, HID Global, and Samsung Semiconductor