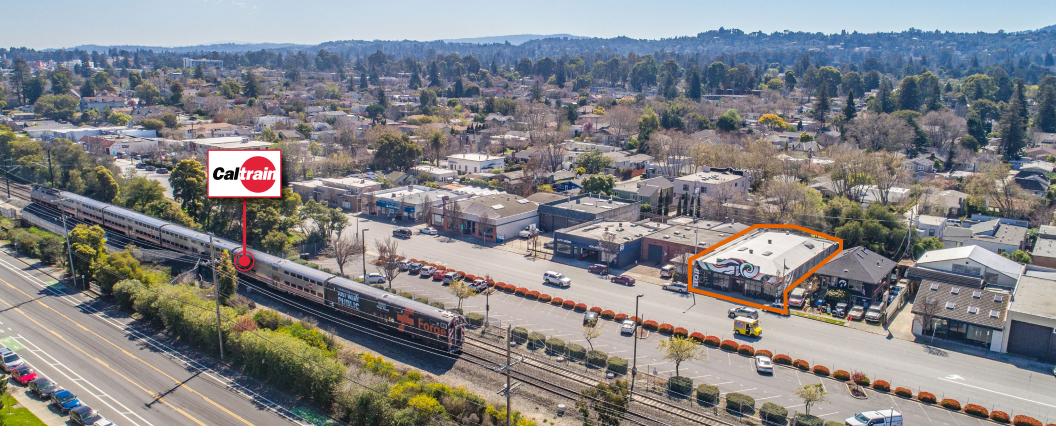

Directly Across the Street from Broadway Caltrain Station

X

Class A Improvements

Incredible Bow and Truss Ceiling

Exposed HVAC

Skylights

**Stained/Sealed Concrete Floors** 

 $\overline{\mathbf{n}}$ 

## INCREDIBLE LOCATION

**Directly across from Broadway Burlingame Caltrain Station** 1 mile from the Downtown Burlingame Caltrain Station Walkable to Broadway shops and restaurants Walkable to Downtown Burlingame shops and restaurants