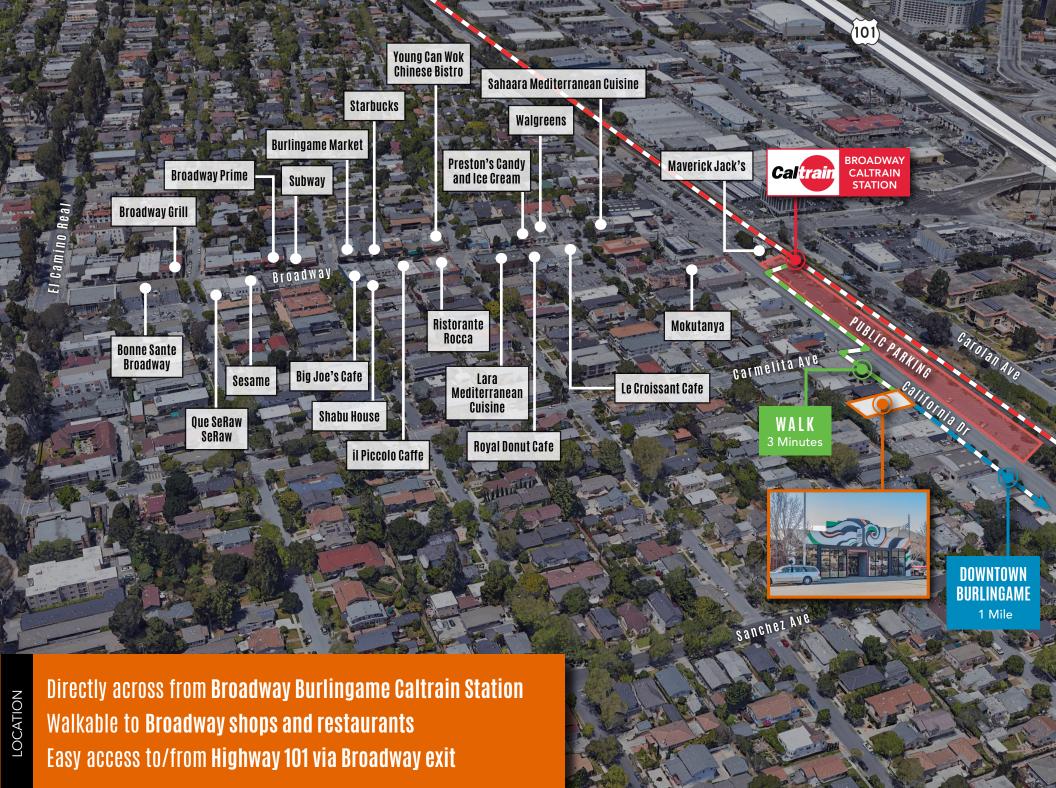

Directly Across the Street from Broadway Caltrain Station

X

Class A Improvements

Incredible Bow and Truss Ceiling

Exposed HVAC

Skylights

**Stained/Sealed Concrete Floors** 

 $\overline{\mathbf{n}}$ 

## INCREDIBLE LOCATION

**Directly across from Broadway Burlingame Caltrain Station** 1 mile from the Downtown Burlingame Caltrain Station Walkable to Broadway shops and restaurants Walkable to Downtown Burlingame shops and restaurants