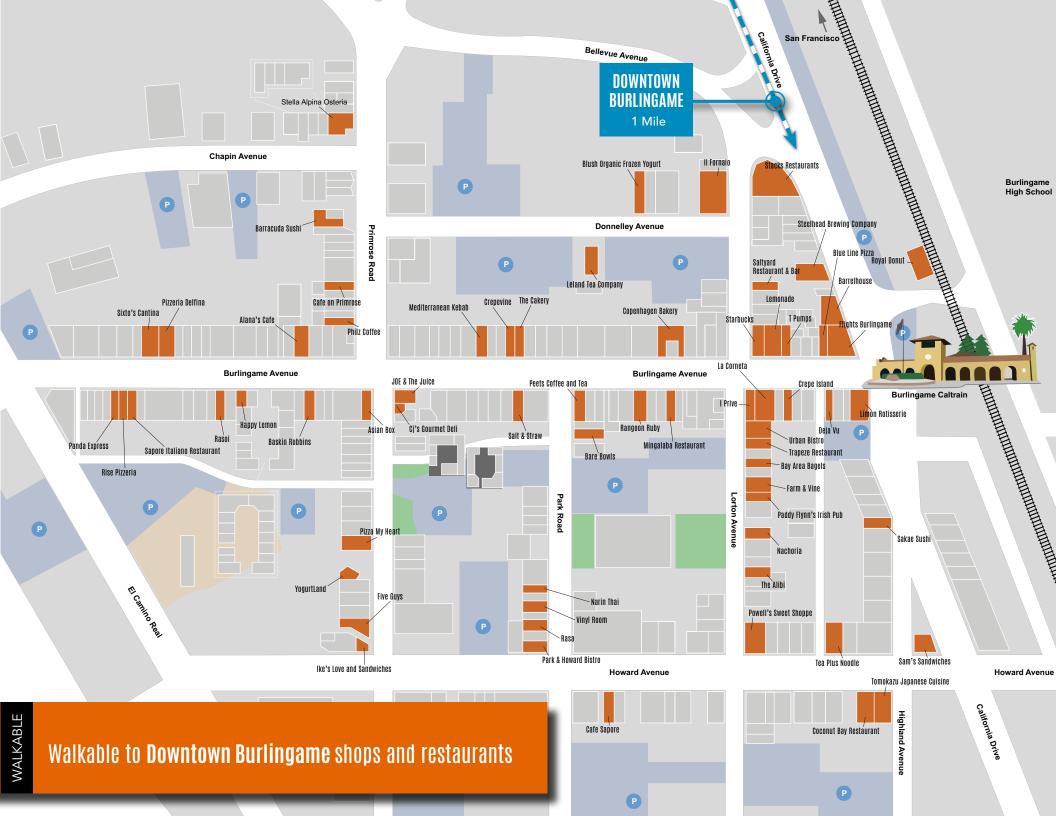

## INCREDIBLE LOCATION

**Directly across from Broadway Burlingame Caltrain Station** 1 mile from the Downtown Burlingame Caltrain Station Walkable to Broadway shops and restaurants Walkable to Downtown Burlingame shops and restaurants