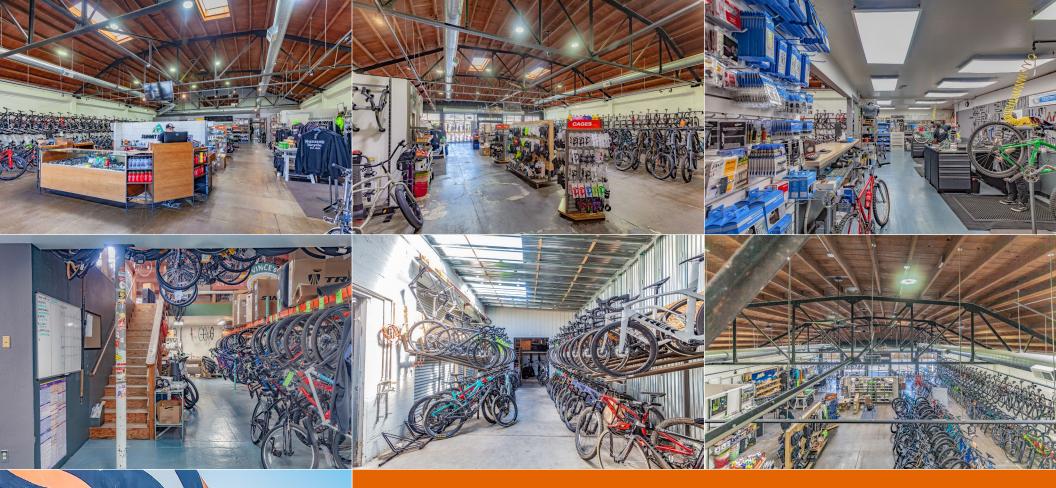

Directly Across the Street from Broadway Caltrain Station

X

Class A Improvements

Incredible Bow and Truss Ceiling

Exposed HVAC

Skylights

**Stained/Sealed Concrete Floors** 

 $\overline{\mathbf{n}}$ 

**Outdoor Private Patio** 

- Glass Conference Room and Shop Area
- Bonus Mezzanine Area

Long Standing NNN Tenant with Thriving Business

Flexible C2 Zoning Allowing Wide Array of Future Uses:

- Retail
- Office
- Business Services
- Personal Services
- Financial Institutions
- Food Establishments

## ABOUT SUMMIT BICYCLES

TREK DND CAUB SHIMANO Summit Bicycles is one of the longest standing businesses in Burlingame and the Bay Area; founded in 1922. This business has been thriving at this location since 2006 and continues to perform as one of the top Independent Bicycle Retailers in the Nation. This business serves fourth and fifth generation clients through its multiple (5) Bay Area locations.