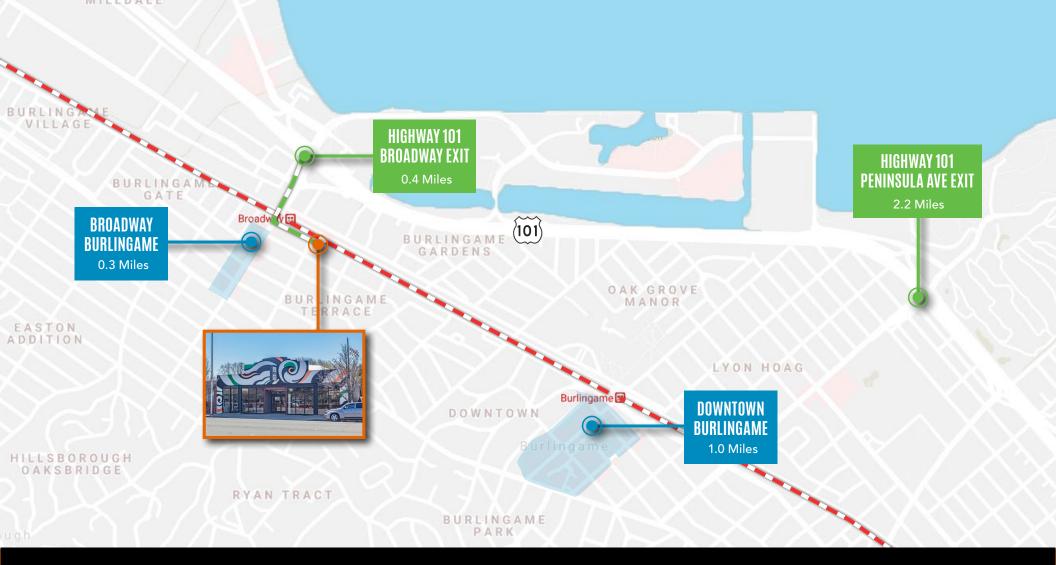

## INCREDIBLE LOCATION

**Directly across from Broadway Burlingame Caltrain Station** 1 mile from the Downtown Burlingame Caltrain Station Walkable to Broadway shops and restaurants Walkable to Downtown Burlingame shops and restaurants