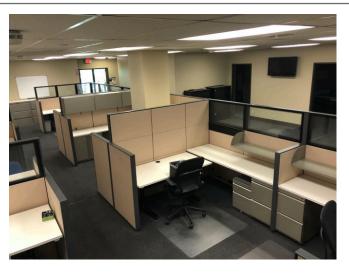

## **FEATURES:**

- ±73,422 SF on 3.09 Acres of Land
- ±12,690 sf of "Turn-Key/Fully Furnished" HVAC Office (2-Story) with premium quality furniture, cubicles and storage
- 24' Minimum Clear Height
- Seven (7) Grade Level Doors
- Three (3) Dock High Doors (Plus 3 Possible DH Doors)
- 6,000 Amps, 277/480 Volt Power (Verify)
- .45/3,000 Sprinkler System
- T-8 Warehouse Lighting (w/ Motion Sensors)
- Fiber optic cable equipped
- Warehouse vacuum system in place
- Large fully secured yard
- Distributed power throughout warehouse
- Located in the IE West, fronting Philadelphia St, less than 1 mile to the CA-60 and close to the I-15 & I-10

# 2221 & 2233 E. PHILADELPHIA ST. ONTARIO, CALIFORNIA

2221 Philadelphia Street

2223 Philadelphia Street

\_---

Second Floor Office Layout

Philadelphia Street

COMMERCIAL REAL ESTATE SERVICES

3535 Inland Empire Blvd. • Ontario, CA 91764 ph: 909.989.7771 fx: 909.944.8250 www.lee-assoc.com | Corporate ID # 00976995