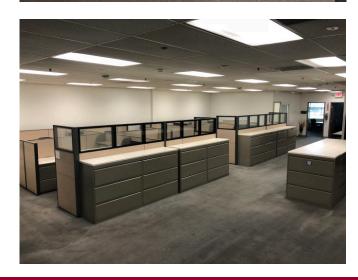

## **FEATURES:**

- ±73,422 SF on 3.09 Acres of Land
- ±12,690 sf of "Turn-Key/Fully Furnished" HVAC Office (2-Story) with premium quality furniture, cubicles and storage
- 24' Minimum Clear Height
- Seven (7) Grade Level Doors
- Three (3) Dock High Doors (Plus 3 Possible DH Doors)
- 6,000 Amps, 277/480 Volt Power (Verify)
- .45/3,000 Sprinkler System
- T-8 Warehouse Lighting (w/ Motion Sensors)
- Fiber optic cable equipped
- Warehouse vacuum system in place
- Large fully secured yard
- Distributed power throughout warehouse
- Located in the IE West, fronting Philadelphia St, less than 1 mile to the CA-60 and close to the I-15 & I-10