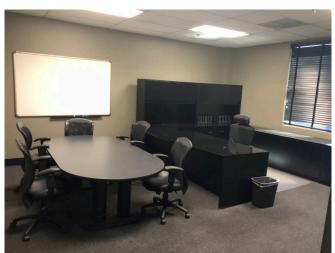

## **FEATURES:**

- ±73,422 SF on 3.09 Acres of Land
- ±12,690 sf of "Turn-Key/Fully Furnished" HVAC Office (2-Story) with premium quality furniture, cubicles and storage
- 24' Minimum Clear Height
- Seven (7) Grade Level Doors
- Three (3) Dock High Doors (Plus 3 Possible DH Doors)
- 6,000 Amps, 277/480 Volt Power (Verify)
- .45/3,000 Sprinkler System
- T-8 Warehouse Lighting (w/ Motion Sensors)
- Fiber optic cable equipped
- Warehouse vacuum system in place
- Large fully secured yard
- Distributed power throughout warehouse
- Located in the IE West, fronting Philadelphia St, less than 1 mile to the CA-60 and close to the I-15 & I-10

# 2221 & 2233 E. PHILADELPHIA ST. ONTARIO, CALIFORNIA

2221 Philadelphia Street

2223 Philadelphia Street

\_---

Second Floor Office Layout

Philadelphia Street

COMMERCIAL REAL ESTATE SERVICES

3535 Inland Empire Blvd. • Ontario, CA 91764 ph: 909.989.7771 fx: 909.944.8250 www.lee-assoc.com | Corporate ID # 00976995