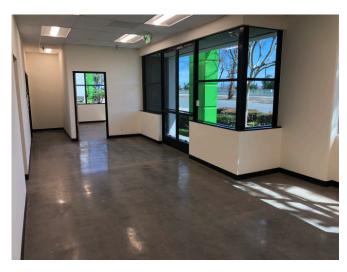

## **FEATURES:**

- ±73,422 SF on 3.09 Acres of Land
- ±12,690 sf of "Turn-Key/Fully Furnished" HVAC Office (2-Story) with premium quality furniture, cubicles and storage
- 24' Minimum Clear Height
- Seven (7) Grade Level Doors
- Three (3) Dock High Doors (Plus 3 Possible DH Doors)
- 6,000 Amps, 277/480 Volt Power (Verify)
- .45/3,000 Sprinkler System
- T-8 Warehouse Lighting (w/ Motion Sensors)
- Fiber optic cable equipped
- Warehouse vacuum system in place
- Large fully secured yard
- Distributed power throughout warehouse
- Located in the IE West, fronting Philadelphia St, less than 1 mile to the CA-60 and close to the I-15 & I-10