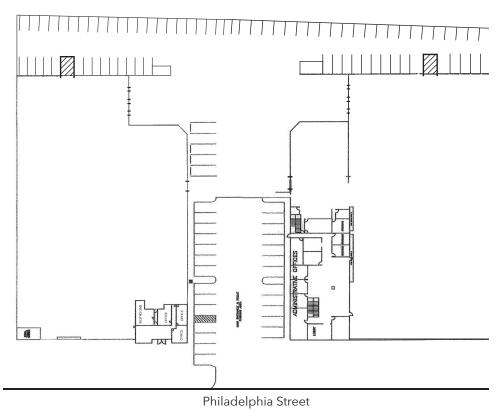

# 2221 & 2233 E. PHILADELPHIA ST. ONTARIO, CALIFORNIA

2221 Philadelphia Street

2223 Philadelphia Street

\_---

Second Floor Office Layout

Philadelphia Street

COMMERCIAL REAL ESTATE SERVICES

3535 Inland Empire Blvd. • Ontario, CA 91764 ph: 909.989.7771 fx: 909.944.8250 www.lee-assoc.com | Corporate ID # 00976995