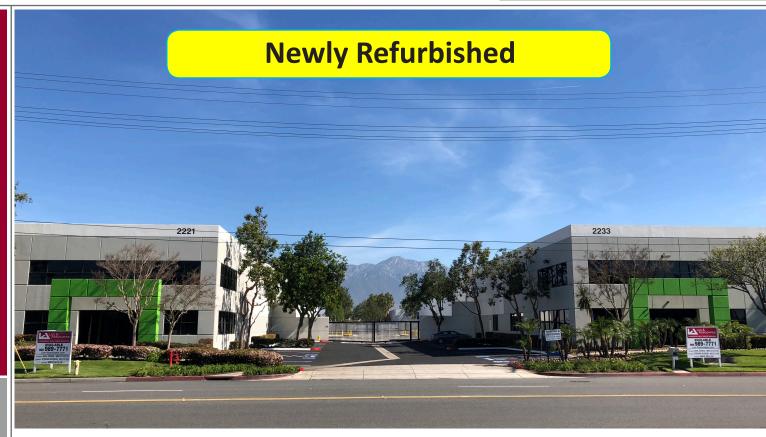

# 2221 & 2233 E. PHILADELPHIA ST. ONTARIO, CALIFORNIA

## **FEATURES:**

- ±73,422 SF on 3.09 Acres of Land
- ±12,690 sf of "Turn-Key/Fully Furnished" HVAC Office (2-Story) with premium quality furniture, cubicles and storage
- 24' Minimum Clear Height
- Seven (7) Grade Level Doors
- Three (3) Dock High Doors (Plus 3 Possible DH Doors)
- 6,000 Amps, 277/480 Volt Power (Verify)
- .45/3,000 Sprinkler System
- T-8 Warehouse Lighting (w/ Motion Sensors)
- Fiber optic cable equipped
- Warehouse vacuum system in place
- Large fully secured yard
- Distributed power throughout warehouse
- Located in the IE West, fronting Philadelphia St, less than 1 mile to the CA-60 and close to the I-15 & I-10