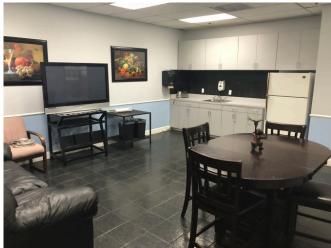

## **FEATURES:**

- ±73,422 SF on 3.09 Acres of Land
- ±12,690 sf of "Turn-Key/Fully Furnished" HVAC Office (2-Story) with premium quality furniture, cubicles and storage
- 24' Minimum Clear Height
- Seven (7) Grade Level Doors
- Three (3) Dock High Doors (Plus 3 Possible DH Doors)
- 6,000 Amps, 277/480 Volt Power (Verify)
- .45/3,000 Sprinkler System
- T-8 Warehouse Lighting (w/ Motion Sensors)
- Fiber optic cable equipped
- Warehouse vacuum system in place
- Large fully secured yard
- Distributed power throughout warehouse
- Located in the IE West, fronting Philadelphia St, less than 1 mile to the CA-60 and close to the I-15 & I-10

# 2221 & 2233 E. PHILADELPHIA ST. ONTARIO, CALIFORNIA

2221 Philadelphia Street

2223 Philadelphia Street

\_---

Second Floor Office Layout

Philadelphia Street

COMMERCIAL REAL ESTATE SERVICES

3535 Inland Empire Blvd. • Ontario, CA 91764 ph: 909.989.7771 fx: 909.944.8250 www.lee-assoc.com | Corporate ID # 00976995