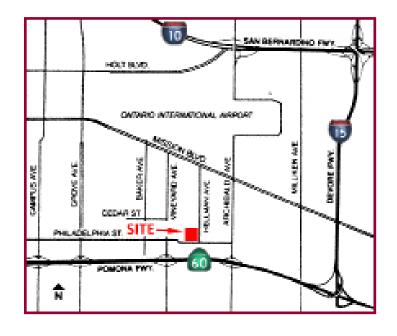

# 2221 & 2233 E. PHILADELPHIA ST. ONTARIO, CALIFORNIA

COMMERCIAL REAL ESTATE SERVICES

3535 Inland Empire Blvd. • Ontario, CA 91764 ph: 909.989.7771 fx: 909.944.8250 www.lee-assoc.com | Corporate ID # 00976995