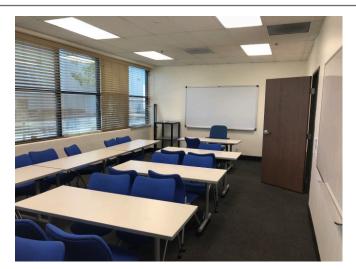

## **FEATURES:**

- ±73,422 SF on 3.09 Acres of Land
- ±12,690 sf of "Turn-Key/Fully Furnished" HVAC Office (2-Story) with premium quality furniture, cubicles and storage
- 24' Minimum Clear Height
- Seven (7) Grade Level Doors
- Three (3) Dock High Doors (Plus 3 Possible DH Doors)
- 6,000 Amps, 277/480 Volt Power (Verify)
- .45/3,000 Sprinkler System
- T-8 Warehouse Lighting (w/ Motion Sensors)
- Fiber optic cable equipped
- Warehouse vacuum system in place
- Large fully secured yard
- Distributed power throughout warehouse
- Located in the IE West, fronting Philadelphia St, less than 1 mile to the CA-60 and close to the I-15 & I-10

# 2221 & 2233 E. PHILADELPHIA ST. ONTARIO, CALIFORNIA

2221 Philadelphia Street

2223 Philadelphia Street

\_---

Second Floor Office Layout

Philadelphia Street

COMMERCIAL REAL ESTATE SERVICES

3535 Inland Empire Blvd. • Ontario, CA 91764 ph: 909.989.7771 fx: 909.944.8250 www.lee-assoc.com | Corporate ID # 00976995