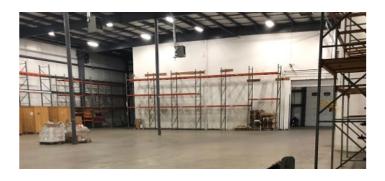

### **BUILDING SPECIFICATIONS**

| Building Size  | 28,724 SF     |
|----------------|---------------|
| Office Space   | TBD           |
| Warehouse      | 14,724 SF     |
| Ceiling Height | 28 ft         |
| Docks          | 2             |
| Drives         | 2             |
| Roof           | Standing seam |
| Column Spacing | 30' x 50'     |
| Year Built     | 2000/2007     |
| Drives         | 2             |
|                |               |