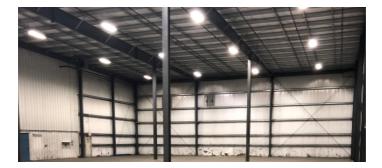

#### **PROPERTY DESCRIPTION**

Sentry Commercial, as exclusive agent for O&G Industries, Inc., is pleased to present 50 Sebethe Drive, Cromwell CT for lease. This 28,724 square foot industrial warehouse is located conveniently off I-91 and is surrounded by a mix of retail and industrial establishments, as well as strip malls and shopping centers. The building provides ample parking and will comfortably suit any future tenant.

### **PROPERTY HIGHLIGHTS**

- Built in 2000; renovated in 2007
- Located less than one mile from I-91
- Two docks and two ground level doors
- 26' 28' clear height

### **BUILDING SPECIFICATIONS**

| Building Size  | 28,724 SF     |
|----------------|---------------|
| Office Space   | TBD           |
| Warehouse      | 14,724 SF     |
| Ceiling Height | 28 ft         |
| Docks          | 2             |
| Drives         | 2             |
| Roof           | Standing seam |
| Column Spacing | 30' x 50'     |
| Year Built     | 2000/2007     |
| Drives         | 2             |
|                |               |