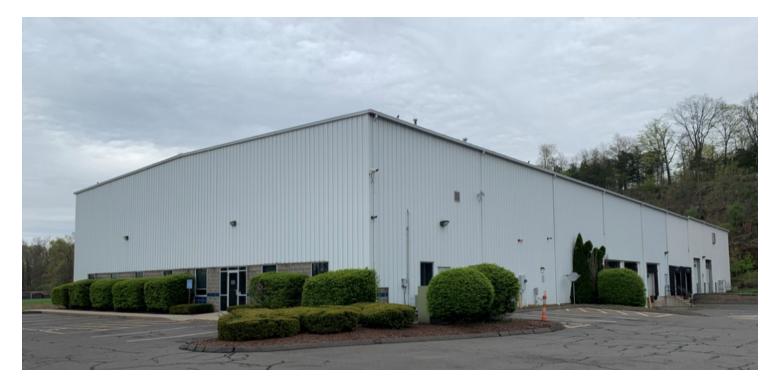

### 50 SEBETHE DRIVE | CROMWELL, CT 06416

#### **PROPERTY DESCRIPTION**

Sentry Commercial, as exclusive agent for O&G Industries, Inc., is pleased to present 50 Sebethe Drive, Cromwell CT for lease. This 28,724 square foot industrial warehouse is located conveniently off I-91 and is surrounded by a mix of retail and industrial establishments, as well as strip malls and shopping centers. The building provides ample parking and will comfortably suit any future tenant.

### **PROPERTY HIGHLIGHTS**

- Built in 2000; renovated in 2007
- Located less than one mile from I-91
- Two docks and two ground level doors
- 26' 28' clear height