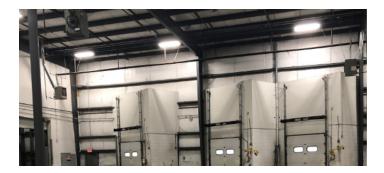

### **PROPERTY HIGHLIGHTS**

- Built in 2000; renovated in 2007
- Located less than one mile from I-91
- Two docks and two ground level doors
- 26' 28' clear height

### **BUILDING SPECIFICATIONS**

| Building Size  | 28,724 SF     |
|----------------|---------------|
| Office Space   | TBD           |
| Warehouse      | 14,724 SF     |
| Ceiling Height | 28 ft         |
| Docks          | 2             |
| Drives         | 2             |
| Roof           | Standing seam |
| Column Spacing | 30' x 50'     |
| Year Built     | 2000/2007     |
| Drives         | 2             |
|                |               |