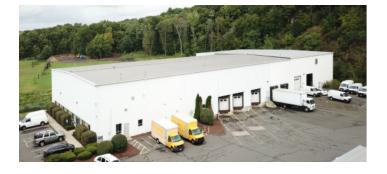

### 50 SEBETHE DRIVE | CROMWELL, CT 06416

#### **PROPERTY DESCRIPTION**

Sentry Commercial, as exclusive agent for O&G Industries, Inc., is pleased to present 50 Sebethe Drive, Cromwell CT for lease. This 28,724 square foot industrial warehouse is located conveniently off I-91 and is surrounded by a mix of retail and industrial establishments, as well as strip malls and shopping centers. The building provides ample parking and will comfortably suit any future tenant.

### **PROPERTY HIGHLIGHTS**

- Built in 2000; renovated in 2007
- Located less than one mile from I-91
- Two docks and two ground level doors
- 26' 28' clear height